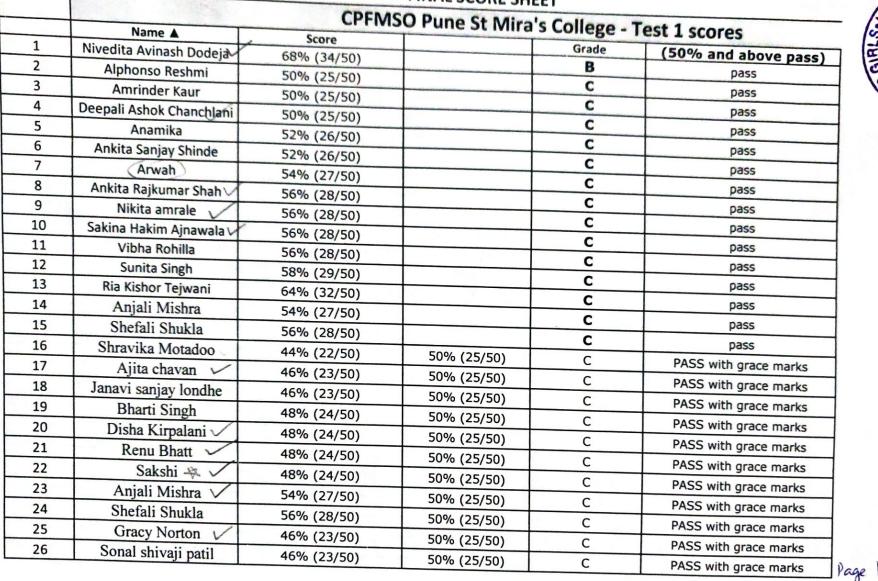

#### Name of Credit Course: Research Methodology Extra Credit Course

No. of Credits : 2

Period From : 24/7-7/09= 22 Lectures

Internships + Survey+ Assignment- Jan- March

COURSE (ODG-MCR/RM(18)024

Name of the Teacher Incharge :Asstt.Prof.Manjusha Kulkarni, Ms.Rajni Singh