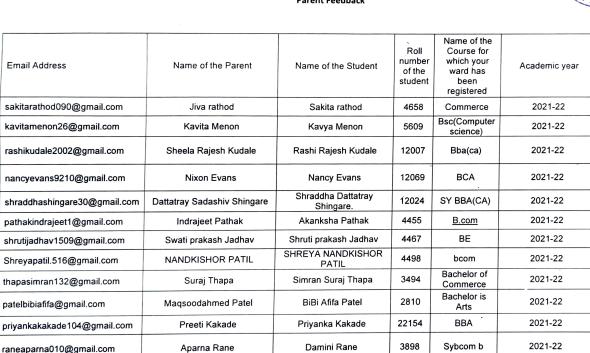

#### Parent Feedback

| Email Address                | Name of the Parent                                  | Name of the Student         | Roll<br>number<br>of the<br>student | Name of the<br>Course for which<br>your ward has<br>been registered | Academic year |
|------------------------------|-----------------------------------------------------|-----------------------------|-------------------------------------|---------------------------------------------------------------------|---------------|
| jayprakashpatole8@gmail.com  | Jayprakash Patole                                   | Jinelle Patole              | 3471                                | <u>B.com</u>                                                        | 2021-22       |
| zainabjkagalwala@gmail.com   | Tasneem Shabbir Kagalwala                           | Zainab Shabbir<br>Kagalwala | 2806                                | Second Year-<br>English Special                                     | 2021-22       |
| manasapantula7@gmail.com     | Kamaladevi Pantula                                  | Manasa Pantula              | 2816                                | BA English                                                          | 2021-22       |
| akankshakamble4618@gmail.com | Megha anand kamble                                  | Akanksha anand<br>kamble    | 4077                                | BA Business<br>administration                                       | 2021-22       |
| rajlaxmibhujbal99@gmail.com  | Sadhana Mahesh Bhujbal,<br>Mahesh Pandurang Bhujbal | Rajlaxmi Mahesh<br>Bhujbal  | 5513                                | SY- Bachelor of<br>Computer<br>science                              | 2021-22       |
| kadamchaitralee@gmail.com    | Sr.Marina                                           | Chaitralee Sunil Kadam      | 2814                                | English Special                                                     | 2021-22       |
| smitakavya1115@gmail.com     | Deepmala Chandrakant Pol                            | Kshitija Pol                | 2864                                | Psychology                                                          | 2021-22       |
| shraddhamahambrey@yahoo.in   | Shraddha Mahambrey                                  | Veda Mahambrey              | 4967                                | BA Psychology                                                       | 2021-22       |
| gopalkudalkar1969@gmail.com  | Gopal k kudalkar                                    | Sneha Gopal kudalkar        | 2228                                | Arts BA                                                             | 2021-22       |
| ajay.singhal@gmail.com       | Ajay Singhal                                        | Vandita Singhal             | 4965                                | BA psychology specialization                                        | 2021-22       |