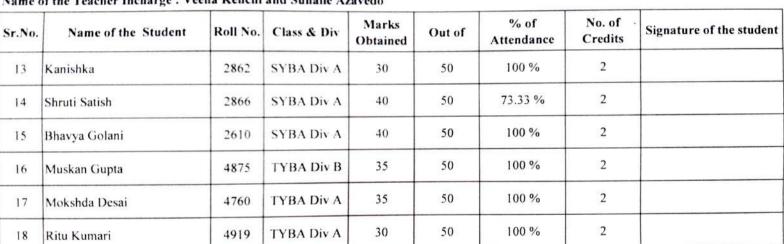

# RECORD OF INTERNAL MARKS

| YEAR      | 2022 MA | AY           | CLASS:F.Y. BCom             | SEM.:      | II               |
|-----------|---------|--------------|-----------------------------|------------|------------------|
| SUB.:     | Democra | cy, Election | s and Governance            | Name:      | Ms. Veena Kenchi |
|           |         |              | 2                           | Signature: |                  |
| Sr<br>.No | Roll No | Seat No.     | Name of the Student         | Total      | Credits          |
|           |         | P            |                             | 50         | 2                |
| 1         | 3001    | C211123      | SAWANT ANANYA SUNIL         | 43         | 2                |
| 2         | 3002    | C211353      | SHAIKH SANA ZULFIQUAR AHMAD | 46         | 2                |
| 3         | 3003    | C211238      | CHOUDHARY MANISHA           | 29         | 2                |
| 4         | 3004    | C211389      | RIYA SHISHUPAL RAJPUT       | 38         | 2                |
| 5         | 3005    | C211279      | BLANCY PHILIP FERNANDES     | 40         | 2                |
| 6         | 3006    | C211452      | RUCHITA VIJAY KADAM         | 46         | 2                |
| 7         | 3007    | C211266      | BHONDE NEHA RAJESH          | 31         | 2                |
| 8         | 3009    | C211150      | VARSHA DALARAM CHOUDHARY    | 36         | 2                |
| 9         | 3010    | C211186      | FIZA HABIBALI SHAIKH        | 42         | 2                |
| 10        | 3011    | C211174      | PATEL GAUTAMI PRADEEP       | 48         | 2                |
| 11        | 3012    | C211333      | SAYYED RUHINA AFSAR         | 38         | 2                |
| 12        | 3013    | C211369      | TEJAL SANTOSH DALVI         | 42         | 2                |
| 13        | 3014    | C211347      | GAWADE SALONI RAMCHANDRA    | 30         | 2                |
| 14        | 3015    | C211385      | ALFIYA SHAIKH MOHAMMED      | 30         | 2                |
| 15        | 3016    | C211453      | YASHIKA VIJAY WALEKAR       | 34         | 2                |
| 16        | 3017    | C211377      | KHOT SAYALI SHRIKRISHNA     | 21         | 2                |
| 17        | 3018    | C211227      | KUMAWAT LALITA JASWANT      | 35         | 2                |
| 18        | 3019    | C211156      | NAIK DEEPALI DEVENDRA       | 48         | 2                |
| 19        | 3020    | C211322      | SHIVALE RASIKA ASHOK        | 34         | 2                |
| 20        | 3021    | C211343      | SHIVALE SAKSHI KALURAM      | 36         | 2                |
| 21        | 3022    | C211281      | DSILVA PLAVINA PAUL         | 45         | 2                |
| 22        | 3023    | C211154      | ALISHA DEEPAK JAGTIANI      | 40         | 2                |
| 23        | 3024    | C211278      | DEOKAR PAYAL SANTOSH        | 32         | 2                |
| 24        | 3025    | C211337      | LANGHE SAI RUPESH           | 38         | 2                |
| 25        | 3026    | C211307      | TAMBOLI RAAHAT ANIS         | 42         | 2                |
| 26        | 3027    | C211378      | ALMETA SEBASTIAN JOY        | 35         | 2                |
| 27        | 3028    | C211181      | CHANCHAL GOTIRAM JADHAV     | 38         | 2                |
| 28        | 3029    | C211295      | CHAUDHARY PRAJAKTA          | 36         | 2                |
| 29        | 3030    | C211252      | SHAIKH MERAJ SAMEER         | 40         | 2                |
| 30        | 3031    | C211375      | SANIA SAUD KHAN             | 38         | 2                |
| 31        | 3032    | C211398      | KHUSHI SHRINIVAS KUNDAL     | 26         | 2                |