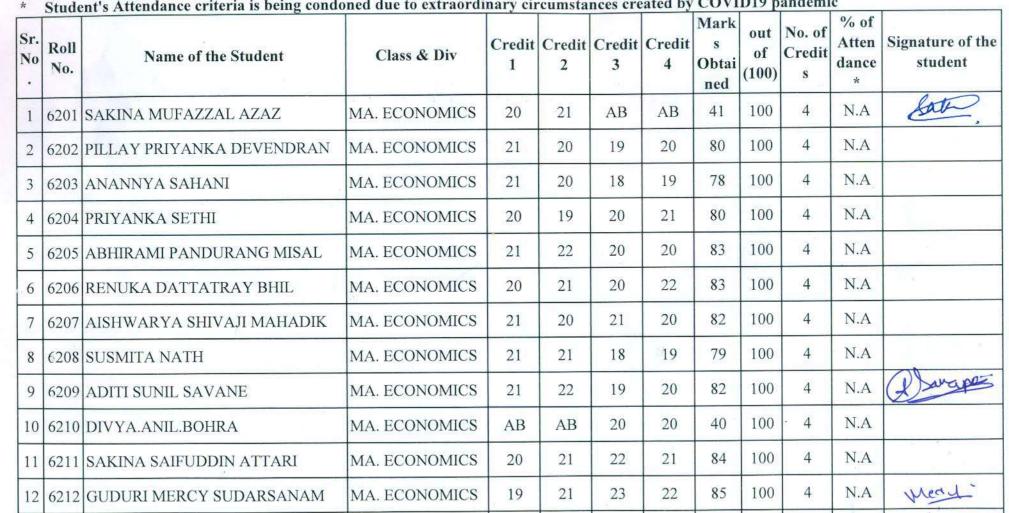

00    | 100%            |                          |
| 10     | Simran Kaur         | 82                | 100    | 90%             |                          |
| 11     | Swathika            | 0                 | 100    | 40%             |                          |

Anulha Dochi

Ms. Anubha Doshi

Name & Signature of Course Co-ordi

Dr.Shalini lyer

& Signature of Course Co-ordinator

Name & Signature of Course Instructor

Autonomous [Affiliated to Savitribai Phule Pune University]

PG Yoga Compulsory Credit Course

12th October 2021 to 11th May 2022

Rupal Gesota Name of the Teacher Incharge:

Name of Credit Course:

No. of Credits:

Period From:

Student's Attendance criteria is being condoned due to extraordinary circumstances created by COVID19 pandemic

MA. ECONOMICS

MA. ECONOMICS



21

20

22

21

21

22

85

83

100

100

2.1

20

6214 MITALI MANISH PATIL

13 6213 ARTI MULIK

N.A

N.A

4

Autonomous [Affiliated to Savitribai Phule Pune University]

PG Yoga Compulsory Credit Course

4

12th October 2021 to 11th May 2022

Rupal Gesota

Student's Attendance criteria is being condoned due to extraordinary circumstances created by COVID19 pandemic

| Sr.<br>No |      | Name of the Student        | Class & Div   |    |    |    | Credit 4 | Mark | out | No. of<br>Credit | % of | Signature of the student