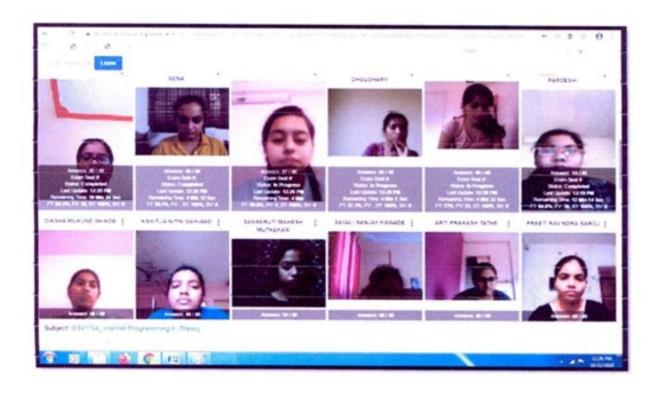

# 2.5.3 PROCTORING SCREEN OF MOCK EXAM ORIENTATION SESSION FOR STUDENTS CONDUCTED BEFORE JUNE-2021 EXAMS

St. Mira's College For Girls, Pune

Autonomous (Affiliated to Savitribai Phule Pune University)
Reaccredited by NAAC- A Grade, cycle 3

[ARTS, COMMERCE, SCIENCE ,BSc(Computer Science), BBA, BBA(CA)] 6,Koregaon Road,Pune-411001. [INDIA]

Ph./Fax: 26124846; Email: office@stmirascollegepune.edu.in

PU/PN/AC/015/(1962) College Code:- 013