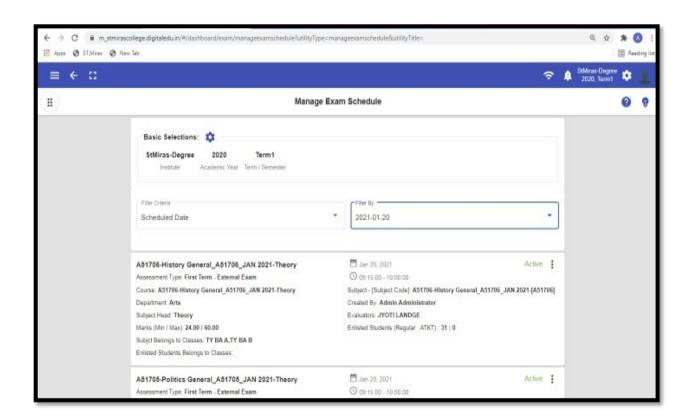

# Online Examination Screen-(Admin module)

St. Mira's College For Girls, Pune Autonomous (Affiliated to Savitribai Phule Pune University) Reaccredited by NAAC- A Grade, cycle 3

[ARTS, COMMERCE, SCIENCE, BSc(Computer Science), BBA, BBA(CA)] 6,Koregaon Road,Pune-411001. [INDIA]

Ph./Fax: 26124846; Email: office@stmirascollegepune.edu.in

PU/PN/AC/015/(1962) College Code:- 013