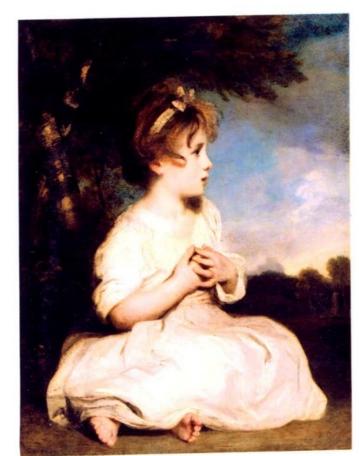

• Internal Assignments to gauge students' ability

-> slir Foshua Deynolds (Self Potrait)

-> The Age of Innocence (1788)

• Mentoring Sessions to understand students' abilities, strengths and weakness

St. Mira's College For Cirls Pune
Autonomous Affiliated to Saviaribai Phule Pune University