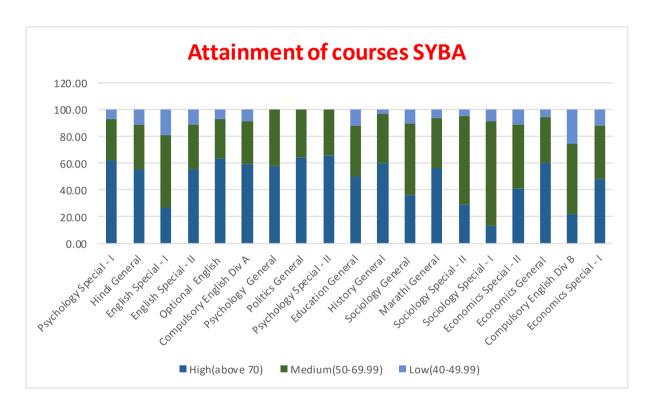

## Sample of Measurement of Attainment based on Performance-SYBA

St. Mira's College For Girls, Pune
Autonomous (Affiliated to Savitribai Phule Pune University)
Reaccredited by NAAC- A Grade, cycle 3
[ARTS, COMMERCE, SCIENCE, BSc(Computer Science), BBA, BBA(CA)]
6,Koregaon Road,Pune-411001. [INDIA]

Ph./Fax: 26124846; Email: office@stmirascollegepune.edu.in

PU/PN/AC/015/(1962) College Code:- 013