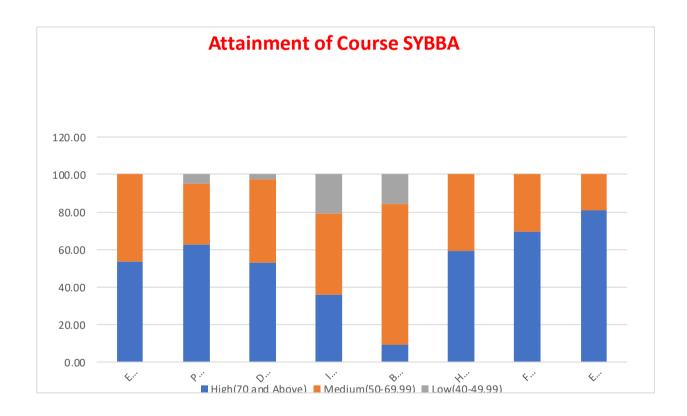

## Sample of Measurement of Attainment based on Performance - SYBBA

St. Mira's College For Girls, Pune
Autonomous (Affiliated to Savitribai Phule Pune University)
Reaccredited by NAAC- A Grade, cycle 3

[ARTS, COMMERCE, SCIENCE ,BSc(Computer Science), BBA, BBA(CA)] 6,Koregaon Road,Pune-411001. [INDIA]

Ph./Fax: 26124846; Email: office@stmirascollegepune.edu.in

PU/PN/AC/015/(1962) College Code:- 013