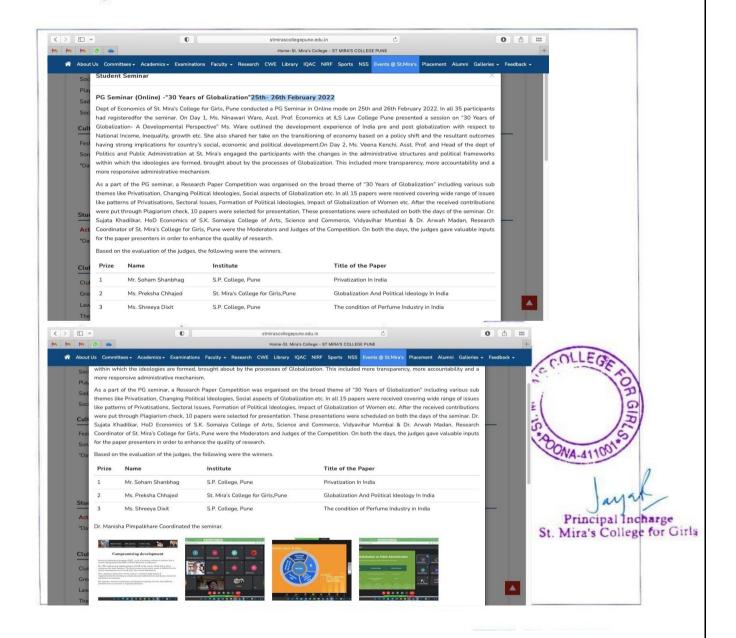

#### Seminars

## Department of Economics Students Seminar

St. Mira's College For Girls, Pune

Autonomous (Affiliated to Savitribai Phule Pune University)

Reaccredited by NAAC- A Grade, cycle 3

[ARTS, COMMERCE, SCIENCE ,BSc(Computer Science), BBA, BBA(CA)]

## Department of English Students Seminar

| MEASUREMENT OF ATTAINMENT OF CO AND POS |  |
|-----------------------------------------|--|
| BASED ON PERFORMANCE IN EXAMINATION     |  |
|                                         |  |
|                                         |  |
|                                         |  |
|                                         |  |
|                                         |  |
|                                         |  |
|                                         |  |
|                                         |  |
|                                         |  |
|                                         |  |
|                                         |  |
|                                         |  |
|                                         |  |
|                                         |  |
|                                         |  |
|                                         |  |
|                                         |  |
|                                         |  |
|                                         |  |
| 13                                      |  |