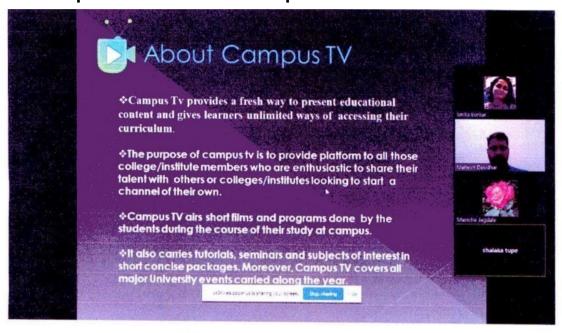

## **Msc Computer science -Internships**

Smita Borkar

Internal Examiner Whol

COLLEGE

St. Mira's College For Girls, Pune

Autonomous (Affiliated to Savitribai Phule Pune University)

Reaccredited by NAAC- A Grade, cycle 3

## **Msc Computer science -Internships**

STAID HOTA

Principal Incharge St. Mira's College for Girls

Smita Borkar

Internal Examiner

St. Mira's College For Girls, Pune
Autonomous (Affiliated to Savitribai Phule Pune University)
Reaccredited by NAAC- A Grade, cycle 3
[ARTS, COMMERCE, SCIENCE, BSc(Computer Science), BBA, BBA(CA)]
6,Koregaon Road,Pune-411001. [INDIA]
Ph./Fax: 26124846; Email: office@stmirascollegepune.edu.in