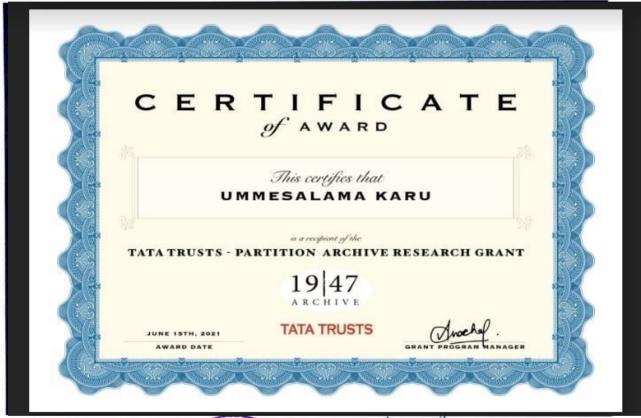

Ph./Fax: 26124846; Email: office@stmirascollegepune.edu.in

PU/PN/AC/015/(1962) College Code:- 013

Projects

Tata - Trust "Partition Archives Research Grant" Project.

C.CLLEGE COR GIAN 15 PONA-411001

St. Mira's College For Girls, Pune