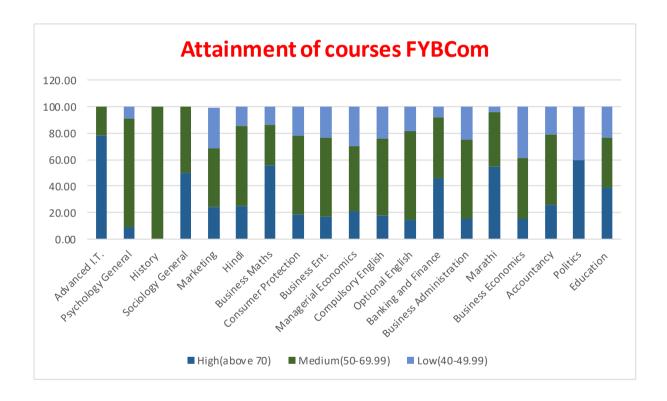

## Sample of Measurement of Attainment based on Performance - FYBCom

St. Mira's College For Girls, Pune Autonomous (Affiliated to Savitribai Phule Pune University) Reaccredited by NAAC- A Grade, cycle 3