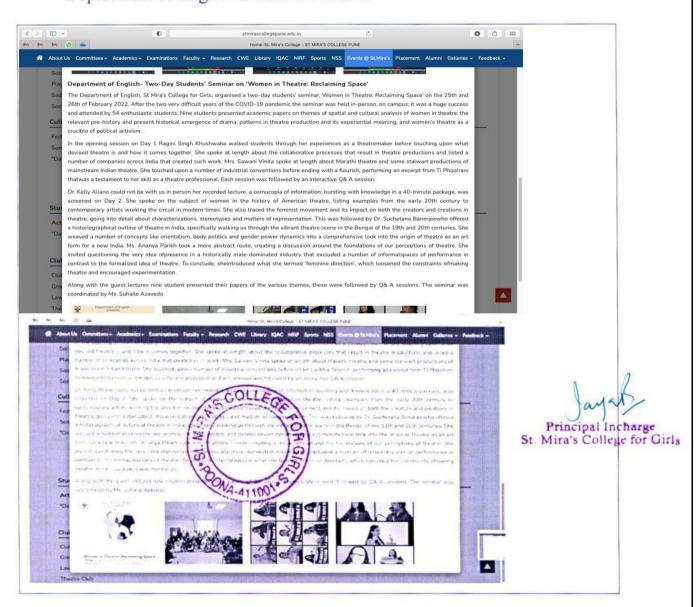

## Department of English Students Seminar

| MEASUREMENT OF ATTAINMENT OF CO AND POS |  |
|-----------------------------------------|--|
| BASED ON PERFORMANCE IN EXAMINATION     |  |
|                                         |  |
|                                         |  |
|                                         |  |
|                                         |  |
|                                         |  |
|                                         |  |
|                                         |  |
|                                         |  |
|                                         |  |
|                                         |  |
|                                         |  |
|                                         |  |
|                                         |  |
|                                         |  |
|                                         |  |
|                                         |  |
|                                         |  |
|                                         |  |
|                                         |  |
| 13                                      |  |