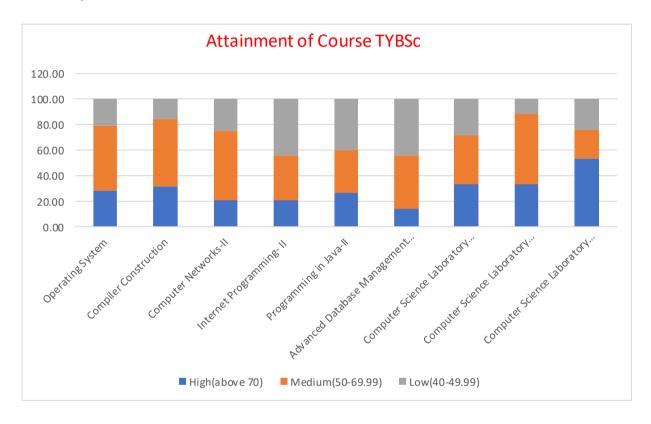

llege For Girls, Pune
Autonomous (Affiliated to Savitribai Phule Pune University)
Reaccredited by NAAC- A Grade, cycle 3
[ARTS, COMMERCE, SCIENCE, BSc(Computer Science), BBA, BBA(CA)]
6,Koregaon Road,Pune-411001. [INDIA]

Ph./Fax: 26124846; Email: office@stmirascollegepune.edu.in

PU/PN/AC/015/(1962) College Code:- 013

## Sample of Measurement of Attainment based on Performance - SYBBA





St. Mira's College For Girls, Pune
Autonomous (Affiliated to Savitribai Phule Pune University)
Reaccredited by NAAC- A Grade, cycle 3

[ARTS, COMMERCE, SCIENCE ,BSc(Computer Science), BBA, BBA(CA)] 6,Koregaon Road,Pune-411001. [INDIA]

Ph./Fax: 26124846; Email: office@stmirascollegepune.edu.in

PU/PN/AC/015/(1962) College Code:- 013

## Sample of Measurement of Attainment based on Performance - TYBSc