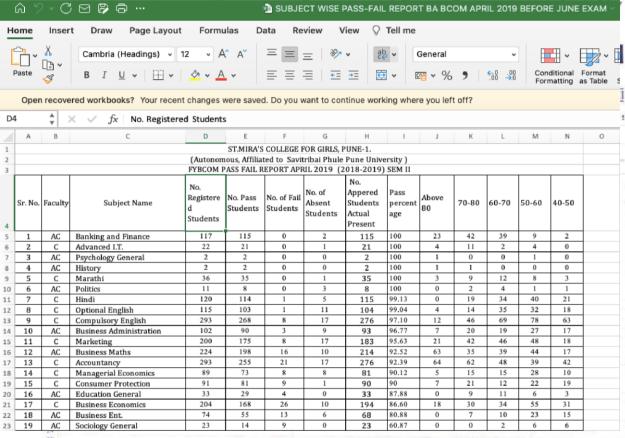

## Sample of Measurement of Attainment based on Performance - FYBCom

St. Mira's College For Girls, Pune Autonomous (Affiliated to Savitribai Phule Pune University) Reaccredited by NAAC- A Grade, cycle 3