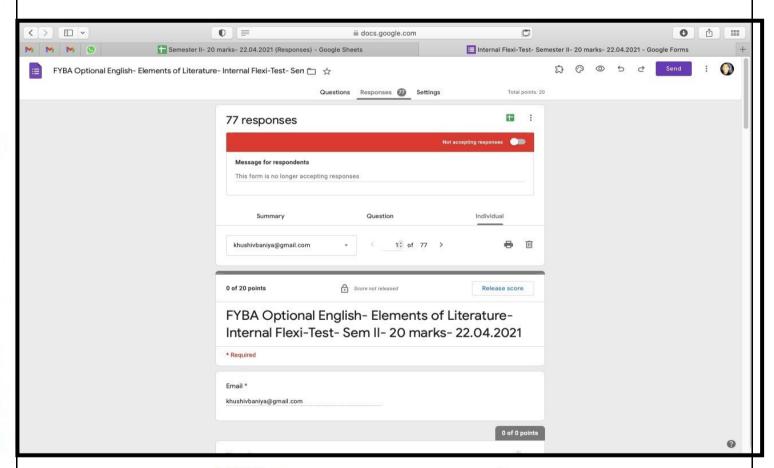

Ph./Fax: 26124846; Email: office@stmirascollegepune.edu.in

PU/PN/AC/015/(1962) College Code: - 013

2.6.2 Attainment of Programme Outcomes and Course Outcomes as evaluated by the institution:

Written Test

ST. Mira's College for Girls, Pune – Affiliated to Savitribai Phule Pune University

FYBAG1 Name Villa Storia.

DIV A Roll. No 22.78 Date: 13.04.22

Discuss with reference to the context any one of the following; mention the thematic significance of the passage and figures of speech, if any:

"Hope" is the thing with feathers -That perches in the soul -And sings the tune without the words -And never stops - at all -

Explaination:

I've heard it in the chillest-land And on the strangest Sea Yet - never in Extremity,
Jtasked a crumb - of me.