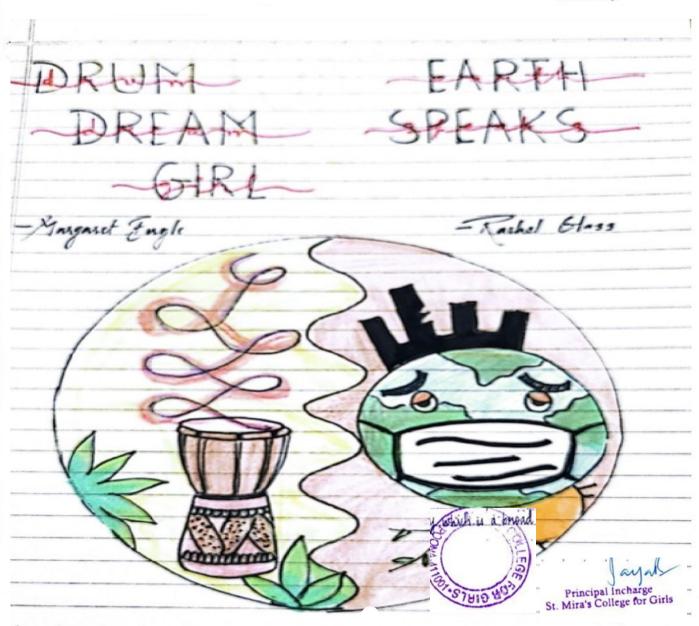

A Drum Dream Girl Reference to the context: This is an extract from the poem 'Drum dream girl' by Margarita Engle. This poem tells the story of a girl brusking tradition to follow how dreams. This spaker ward poetry consists of 105 lines ox 21 storages written in free-verse, with no specific shyme schame or meter. The feminist poem highlights the qualities like courtage perheverance and equality. The poem accontuates poet's bald message about daving to decam.

Explaination:

"Debut decam girl's hours how a girl's dream can change the strong being told about girl and create a change. It is based on true strong of Milto castro Zaldanvilaga, a Chinese-African Juban girl passionate about attemming, but in Juba girls are not allowed to drum. The peem begins with imagery as Engle describes the island as an island of mosic in the city of drum beats' to accentuate music and sound of drums in their culture and everyday life.

Although the open is written in free years. Engle creates her

Although the poem is written in free verse, Engle creates her own sound using alliteration and anomatopasia. In the tine 'down dream girl dreamed alliteration is used to emphasize the heat by using words like pounding, boom boom booming, whis, clack she implies anomatopoeia to accentuate nusic and drum beats that lived with this girl everyday. Other poetic devices such as personification and Anaphora law also used to colour the poem she has personified girl's hand as a tird which can fly and ended the poom with anaphora to create a rhython in lines "And she