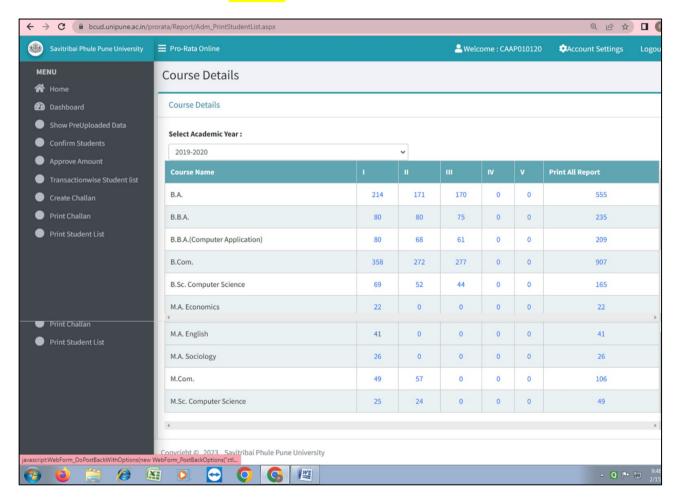

# PRORATA DATA COMMUNICATION WITH SAVITRIBAI PHULE PUNE UNIVERSITY WEBSITE 2019-20

St. Mira's College For Girls, Pune

Autonomous (Affiliated to Savitribai Phule Pune University)

Reaccredited by NAAC-A Grade, cycle 3

[ARTS, COMMERCE, SCIENCE, BSc(Computer Science), BBA, BBA(CA)]

6, Koregaon Road, Pune-411001. [INDIA]

Ph./Fax: 26124846; Email: office@stmirascollegepune.edu.in

PU/PN/AC/015/(1962) College Code:- 013

### 2.1.1 Average Enrolment percentage (Average of last five years)