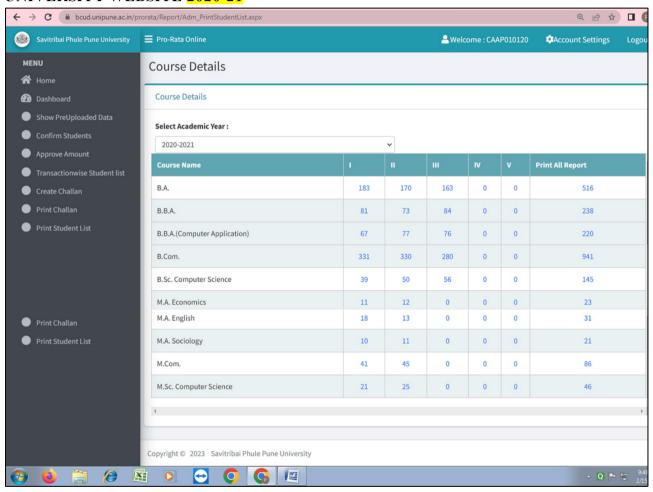

# PRORATA DATA COMMUNICATION WITH SAVITRIBAI PHULE PUNE UNIVERSITY WEBSITE 2020-21

St. Mira's College For Girls, Pune

Autonomous (Affiliated to Savitribai Phule Pune University)

Reaccredited by NAAC- A Grade, cycle 3