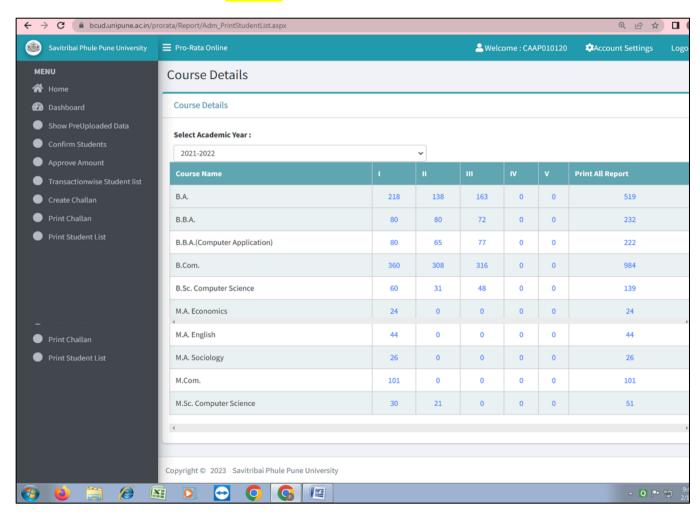

# PRORATA DATA COMMUNICATION WITH SAVITRIBAI PHULE PUNE UNIVERSITY WEBSITE 2021-22

Principal Incharge St. Mira's College for Girls, Puna.