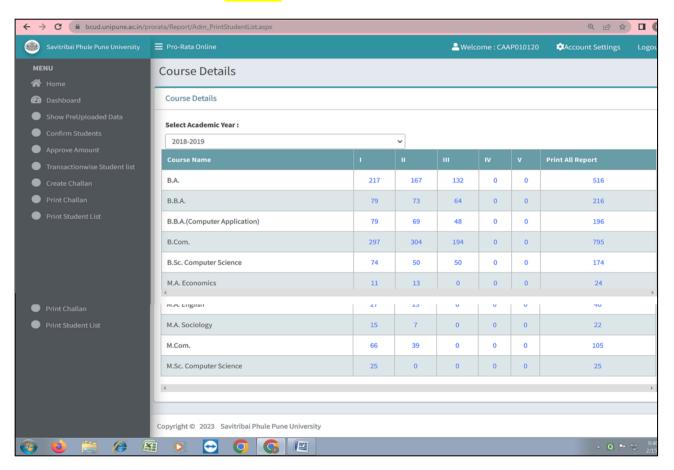

# PRORATA DATA COMMUNICATION WITH SAVITRIBAI PHULE PUNE UNIVERSITY WEBSITE 2018-19

St. Mira's College For Girls, Pune

Autonomous (Affiliated to Savitribai Phule Pune University)

Reaccredited by NAAC- A Grade, cycle 3

[ARTS, COMMERCE, SCIENCE, BSc(Computer Science), BBA, BBA(CA)]

6, Koregaon Road, Pune-411001. [INDIA]

Ph./Fax: 26124846; Email: office@stmirascollegepune.edu.in

PU/PN/AC/015/(1962) College Code:- 013

### 2.1.1 Average Enrolment percentage (Average of last five years)