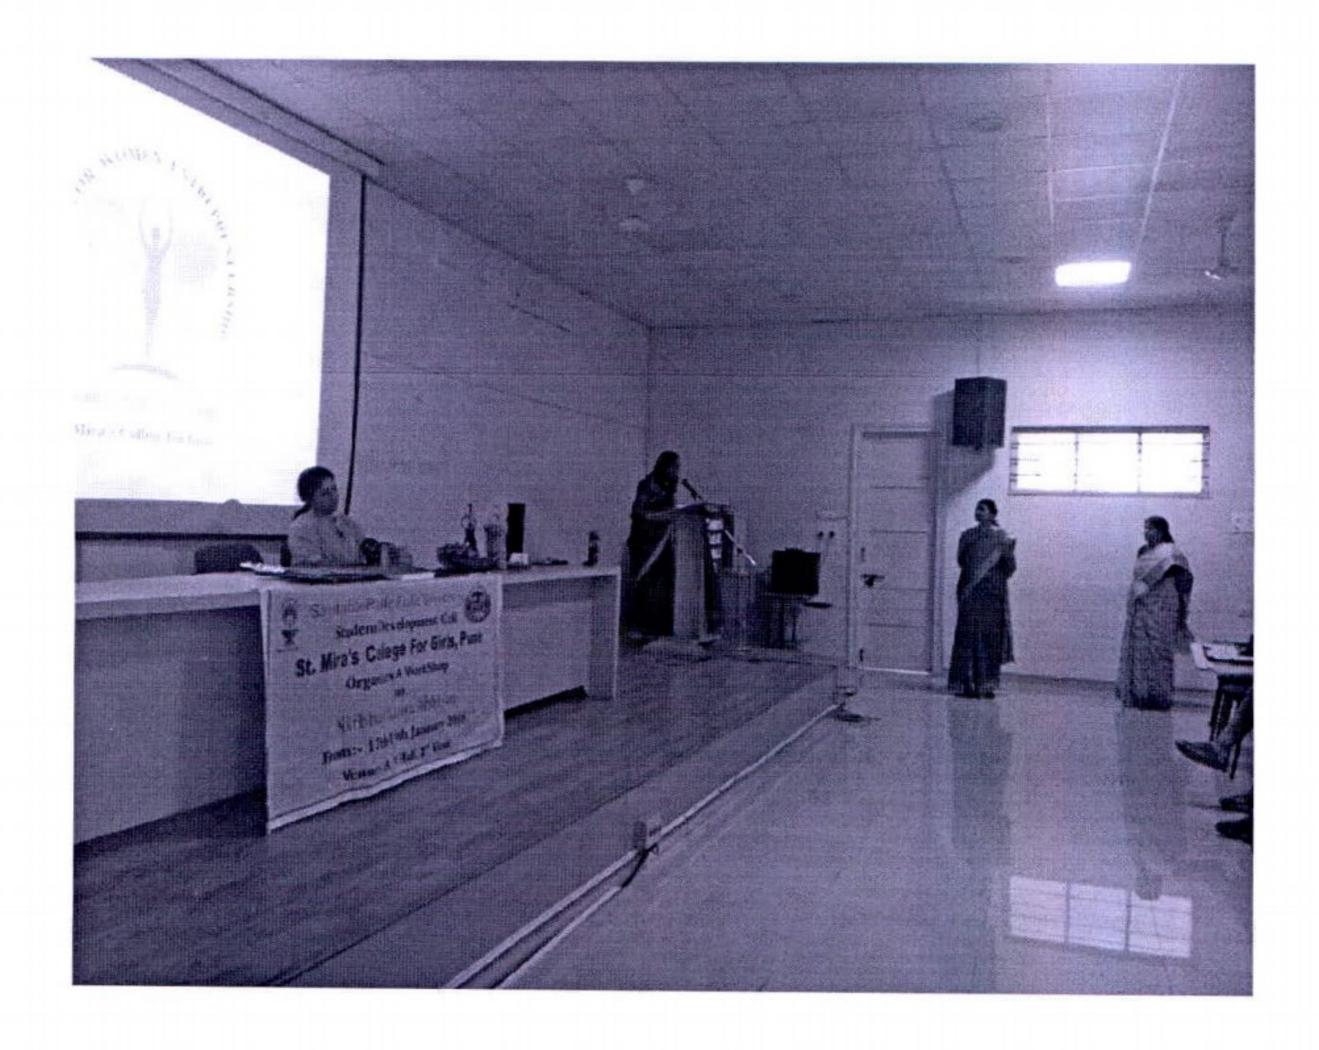

# Autonomous (Affiliated to Savitribai Phule Pune University) Department of Marathi (2018-2019)

A workshop was conducted on Monday,7<sup>th</sup> Jan 2019 for FYBcom Students, on the topic "Marathi Bhasha ani Sanganak". This workshop was conducted by Prof. Alka Kalhapure, Dept. Of Computer Science, Students were oriented on concept of computer and usage of computers in administration, education and Business.

No. of Participants = 18

Coordinator

Girls + Conner of Conner o

Principal Incharge
Principal Incharge
St. Mira's College for Girls