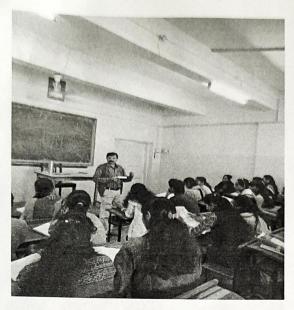

# Autonomous (Affiliated to Savitribai Phule Pune University) Department of Marathi (2018-2019)

A workshop was conducted on Monday,7<sup>th</sup> Jan 2019 for FYBcom Students, on the topic "Marathi Bhasha ani Sanganak". This workshop was conducted by Prof. Alka Kalhapure, Dept. Of Computer Science, Students were oriented on concept of computer and usage of computers in administration, education and Business.

No. of Participants = 18

Coordinator

Girls + Conner of Conner o

Principal Incharge
Principal Incharge
St. Mira's College for Girls