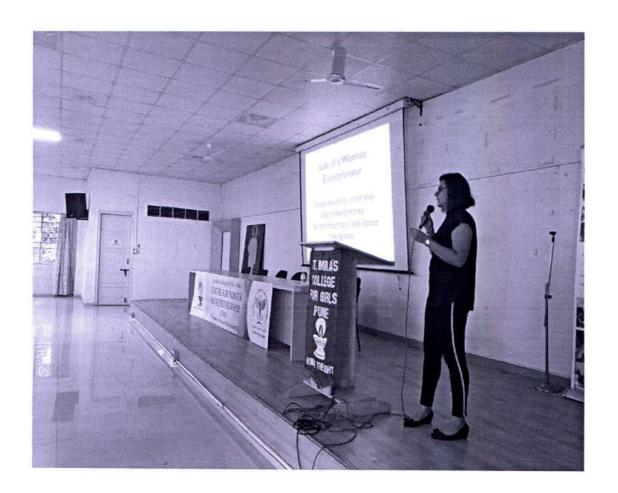

# Ideation - CWE Activity on 5th January 2019

On 5<sup>th</sup> January 2019 the Centre for Women Entrepreneurship of St. Mira's College organized a poster making competition, 'Ideation', for their students.Mrs. SabihaFazalbhoy, the entrepreneurship development guide at the Symbiosis Centre for Management Studies was invited as an evaluator for the competition. Ideas and creativity are the essence of any business in today's times. Based on nurturing young women in the entrepreneurial field.

This initiative aimed at encouraging the spark amongst young learners and refining their creative ideas. Various business designs showcased steps towards an improved standard of living for us today. Projects addressing not only environmental needs but also designs of evolved luxurious products were conceptualized and presented. Theplans reflected high professionalism and realism through articulate visual representation on posters.

The entrepreneurship training in form of a competition established its objective of educating students on creating value for commodities and identifying needs in the market. Commendable teamwork and spirit led to brilliant performances by all students, making it tough to select just one winner. This activity provided a framework for strengthening the application process of entrepreneurial ideas and defining a foundation for the girls to build on.

Total 90 students participated the competition.

Amruta Basu

**Event Co-ordinator** 

\*AOOMA-ATION

Principal Incharge St. Mira's College for Girls, Pune.