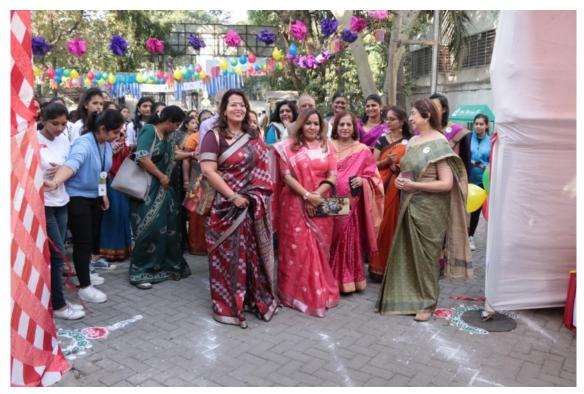

# (Autonomous-Affiliated to Savitribai Phule Pune University)

Centre for Women Entrepreneurship (CWE)

2018-2019

Photos of Ideation - CWE Activity on 5<sup>th</sup> January 2019

Amruta Basu

**Event Co-ordinator** 

# St. Mira's College For Girls, Pune Autonomous-Affiliated to Savitribai Phule Pune University Report\_CWE Mira Bazaar 2018

Mira Bazaar is the annual event of St. Mira's College for Girls that provides a platform for students to showcase their entrepreneurial skills. It is an initiative by the Centre for Women's Entrepreneurship (CWE). The Centre seeks to achieve the spirit of entrepreneurship through educational programs, events, activities and research. Connecting theory with practice, the aim is to infuse Entrepreneurial thought and action through co-curricular activities and Mira Bazaar is one such activity. This year, the event was organised on 17th December. The chief guests of the event were Ms. Gauri Dholepatil & Ms. Noopur Pawar, organizers of Kalagram Exhibitions. The judges of the event were Ms. Shweta Shah, founder of Red Heart Company along with Ms. Vanita Naraindas, founder of Make Magic Events. The enthusiasm and energy of the young and passionate students could be felt in the atmosphere. The bazaar aimed at inculcating a practical mindset and creative expression of their business plans & provided all the stall holders with a realistic business experience. There were 50 stalls in the bazaar that showcased a wide range of variety of commodities from food items like the Bihari litti chokha, chaat, biscuit pizza, fries, pavbhaji and others to clothing items like lehenga & services like hair styling and henna art. The Green Club stall gained maximum popularity having a jumble sale of pre-owned clothes. This year the bazaar witnessed the participation of various NGOs like Ishanya Foundation, Deep Griha Society, Prayatna Foundation & Help Life Foundation where products made by the underprivileged part of society were on sale. This was an endeavour to establish a platform for enriching, nurturing and raising women of substance with strong sense of independence, not only in a way of living but also in leading. The inclusion of NGOs, leagues the students' passion and determination with the strength of all the feminine voices seeking support. The bazaar gathered a huge crowd of over 1700 visitors. The bazaar proved to be a grand success with all the students motivated by stock clearance & profit. The event ended on a high note with the commitment of a bigger and better event next year in praise of the entrepreneurial spirit. 617 students participated in Mira Bozaer.