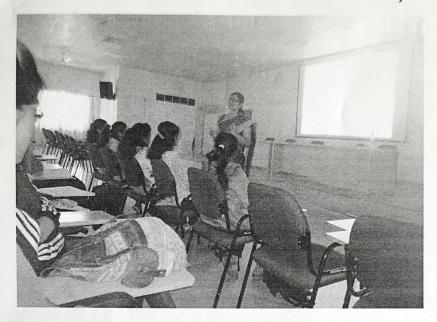

# Autonomous (Affiliated to Savitribai Phule Pune University) Department of Marathi (2018-2019)

A workshop was conducted on Monday,7<sup>th</sup> Jan 2019 for FYBcom Students, on the topic "Marathi Bhasha ani Sanganak". This workshop was conducted by Prof. Alka Kalhapure, Dept. Of Computer Science, Students were oriented on concept of computer and usage of computers in administration, education and Business.

No. of Participants = 18

Coordinator

Girls + Conner of Conner o

Principal Incharge
Principal Incharge
St. Mira's College for Girls