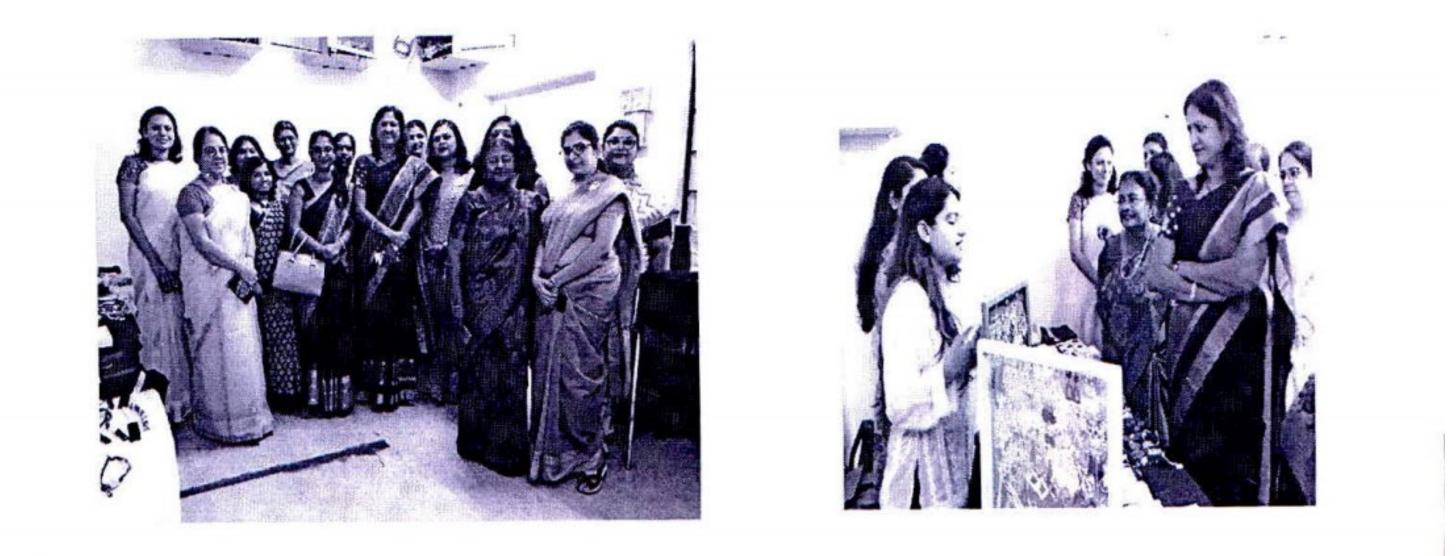

#### St. Mira's College For Girls, Pune Autonomous-Affiliated to Savitribai Phule Pune University Report\_CWE Mira Bazaar 2019

St. Mira's College for Girls organized its grand gala Annual Event 'Mira Bazaar' on 14<sup>th</sup> December 2019 from 9.30 am to 3.00 pm. 'Mira Bazaar' is an endeavour of the Centre for Women Entrepreneurship (CWE).

The event primarily provides a platform for the students to showcase their entrepreneurial skills. Around 35 Stalls of delicacies, handmade jewellery, clothes, accessories, Tarot Card, photo booth, nail art etc. were put by the students with great enthusiasm and innovation. We also had participation from entrepreneurs, NGO's and Alumni as well.

Mira Bazaar 2019 witnessed an enthusiastic response from parents, faculties and students. The event was co-sponsored by Suyog Life Care, Diagnostic Centre headed by Mrs Monika Shah. The Chief Guest for the event was Mrs. Anuja Deshpande, Deputy Director of MCCIA and the Guest of Honour Mrs. Pushpa Shah of Suyog Group.