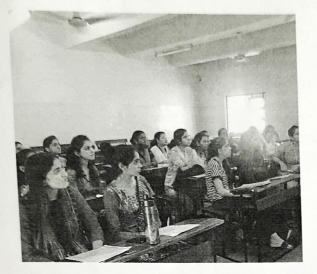

#### St. Mira's College For Girls, Pune Autonomous-Affiliated to Savitribai Phule Pune University Report\_CWE Mira Bazaar 2019

St. Mira's College for Girls organized its grand gala Annual Event 'Mira Bazaar' on 14<sup>th</sup> December 2019 from 9.30 am to 3.00 pm. 'Mira Bazaar' is an endeavour of the Centre for Women Entrepreneurship (CWE).

The event primarily provides a platform for the students to showcase their entrepreneurial skills. Around 35 Stalls of delicacies, handmade jewellery, clothes, accessories, Tarot Card, photo booth, nail art etc. were put by the students with great enthusiasm and innovation. We also had participation from entrepreneurs, NGO's and Alumni as well.

Mira Bazaar 2019 witnessed an enthusiastic response from parents, faculties and students. The event was co-sponsored by Suyog Life Care, Diagnostic Centre headed by Mrs Monika Shah. The Chief Guest for the event was Mrs. Anuja Deshpande, Deputy Director of MCCIA and the Guest of Honour Mrs. Pushpa Shah of Suyog Group.