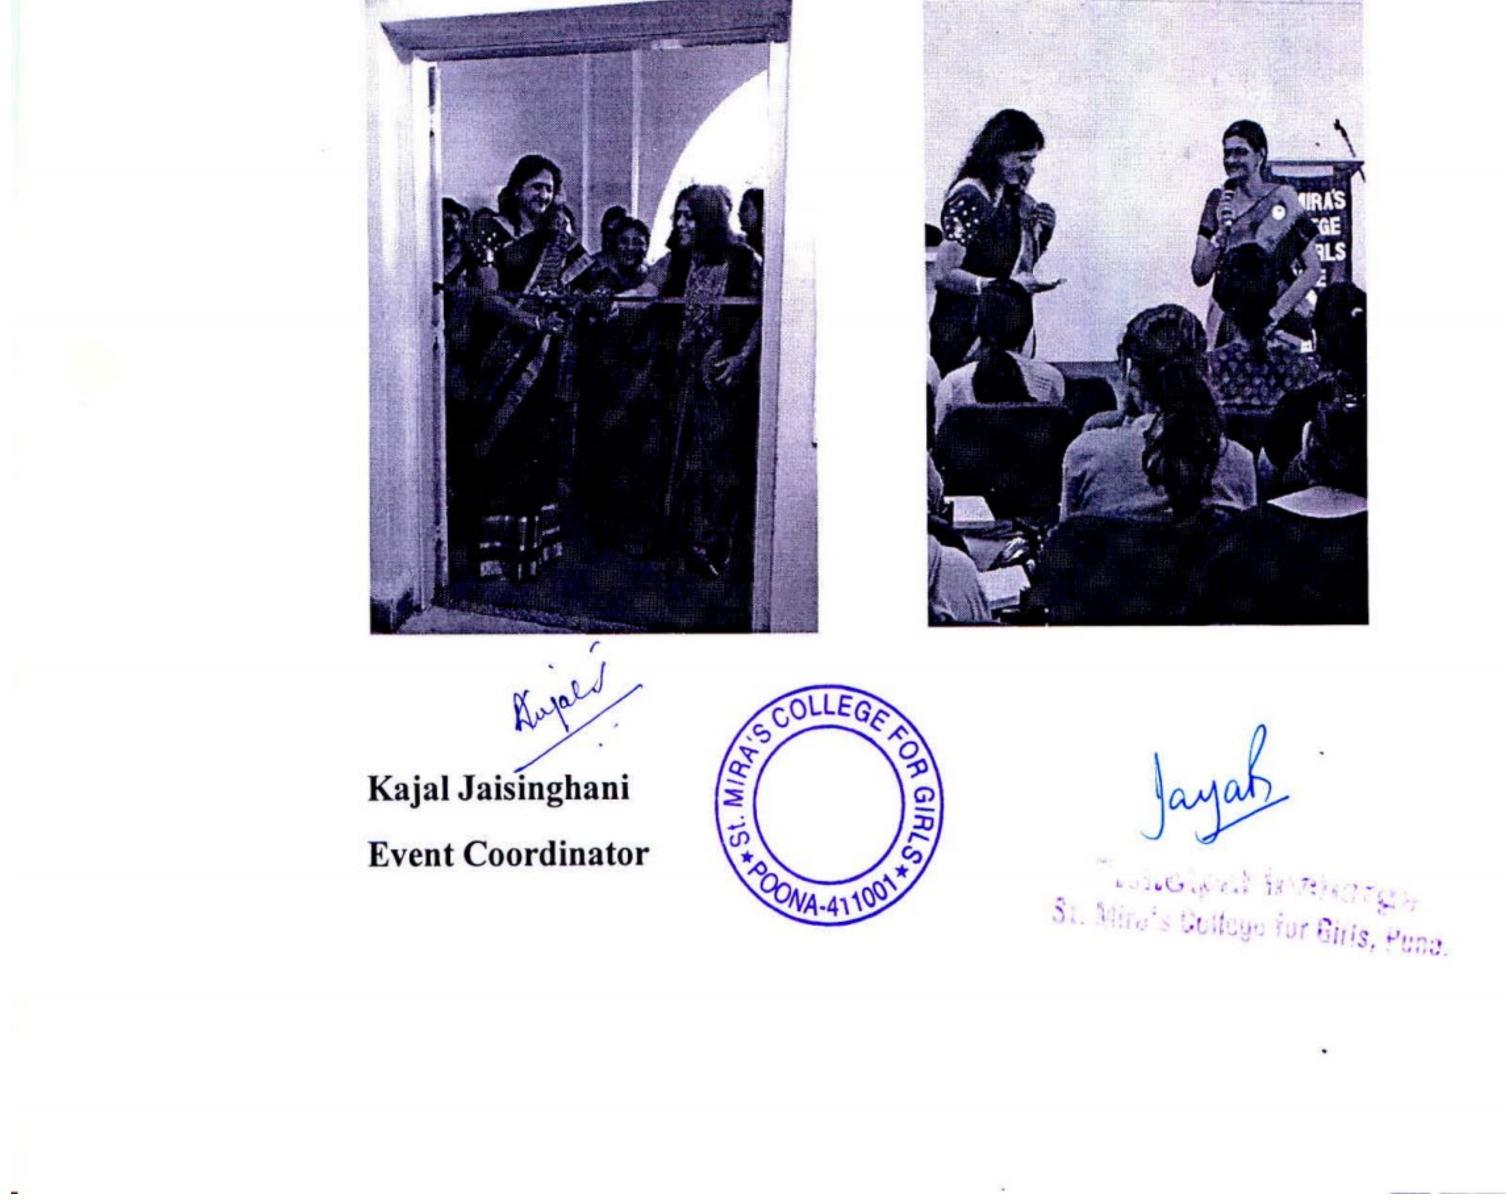

#### St. Mira's College For Girls, Pune Autonomous-Affiliated to Savitribai Phule Pune University Report\_CWE Mira Bazaar 2019

St. Mira's College for Girls organized its grand gala Annual Event 'Mira Bazaar' on 14<sup>th</sup> December 2019 from 9.30 am to 3.00 pm. 'Mira Bazaar' is an endeavour of the Centre for Women Entrepreneurship (CWE).

The event primarily provides a platform for the students to showcase their entrepreneurial skills. Around 35 Stalls of delicacies, handmade jewellery, clothes, accessories, Tarot Card, photo booth, nail art etc. were put by the students with great enthusiasm and innovation. We also had participation from entrepreneurs, NGO's and Alumni as well.

Mira Bazaar 2019 witnessed an enthusiastic response from parents, faculties and students. The event was co-sponsored by Suyog Life Care, Diagnostic Centre headed by Mrs Monika Shah. The Chief Guest for the event was Mrs. Anuja Deshpande, Deputy Director of MCCIA and the Guest of Honour Mrs. Pushpa Shah of Suyog Group.