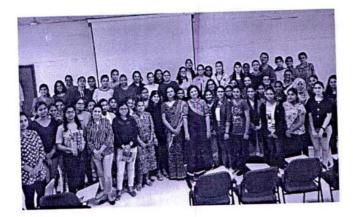

#### St. Mira's College For Girls, Pune Autonomous-Affiliated to Savitribai Phule Pune University Report\_CWE Mira Bazaar 2019

St. Mira's College for Girls organized its grand gala Annual Event 'Mira Bazaar' on 14<sup>th</sup> December 2019 from 9.30 am to 3.00 pm. 'Mira Bazaar' is an endeavour of the Centre for Women Entrepreneurship (CWE).

The event primarily provides a platform for the students to showcase their entrepreneurial skills. Around 35 Stalls of delicacies, handmade jewellery, clothes, accessories, Tarot Card, photo booth, nail art etc. were put by the students with great enthusiasm and innovation. We also had participation from entrepreneurs, NGO's and Alumni as well.

We in St. Mira's believe in our tiny steps towards environment conservation and the Green club of the college also put up a stall of pre-owned clothes and the proceeds from the sale of these items will be used for the green initiatives of the college. Total 441 students participated in this event.