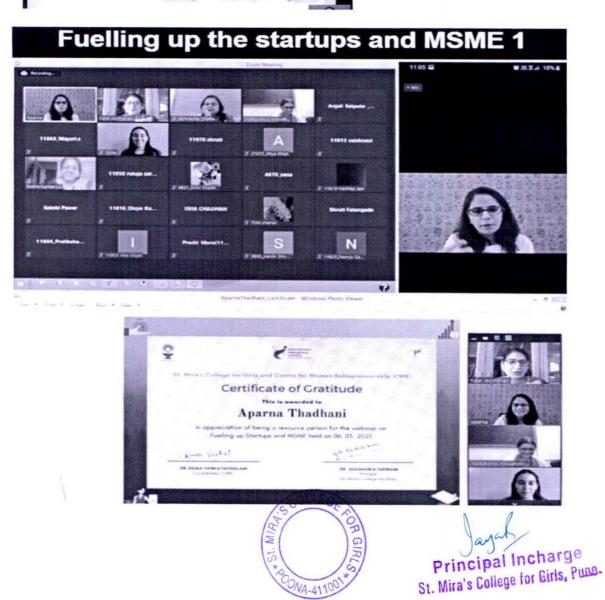

# Fuelling up of Start-ups and MSME's on 6th March 2021

'Fuelling up of Start-ups and MSME's webinar was organized by the St. Mira's College, CWE – IIC on 06-03-2021 through Zoom Meeting.

The Session was conducted by Ms. Aparna Thadani - the co-founder of the AK's Training academy and a faculty from ACCA (The Association of Chartered Certified Accountants).

Ms. Aparna Thadani focused on the financial aspects of starting one's venture. The primary focus of the webinar revolved around differentiating between fixed capital, working capital and how to keep the business running for a longer period by managing both the capitals of the business in an efficient manner.

She also elaborated on the aspects of having a separate account; keeping track of loans (if taken), not spending prematurely and above all, check each aspect of the business before taking the next step.

The students learnt about the importance of managing one's own money when starting or running a business. Even if there is some form of dependency, one must always be aware of certain important aspects of capital such as cash flow, profits, taxes, etc