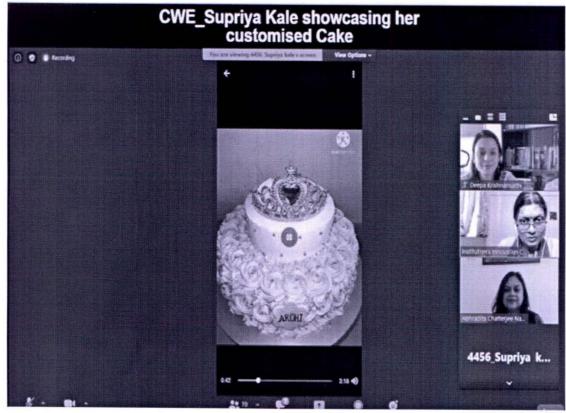

. Another budding entrepreneur Ms. Supriya Kale, who started SupkisBakes explained how she saw opportunity in the lockdown situation and started baking for people in nearby areas and later became successful for baking customised orders all over Pune. She also showcased varieties of her customised cakes while stressing upon learning new techniques in baking.