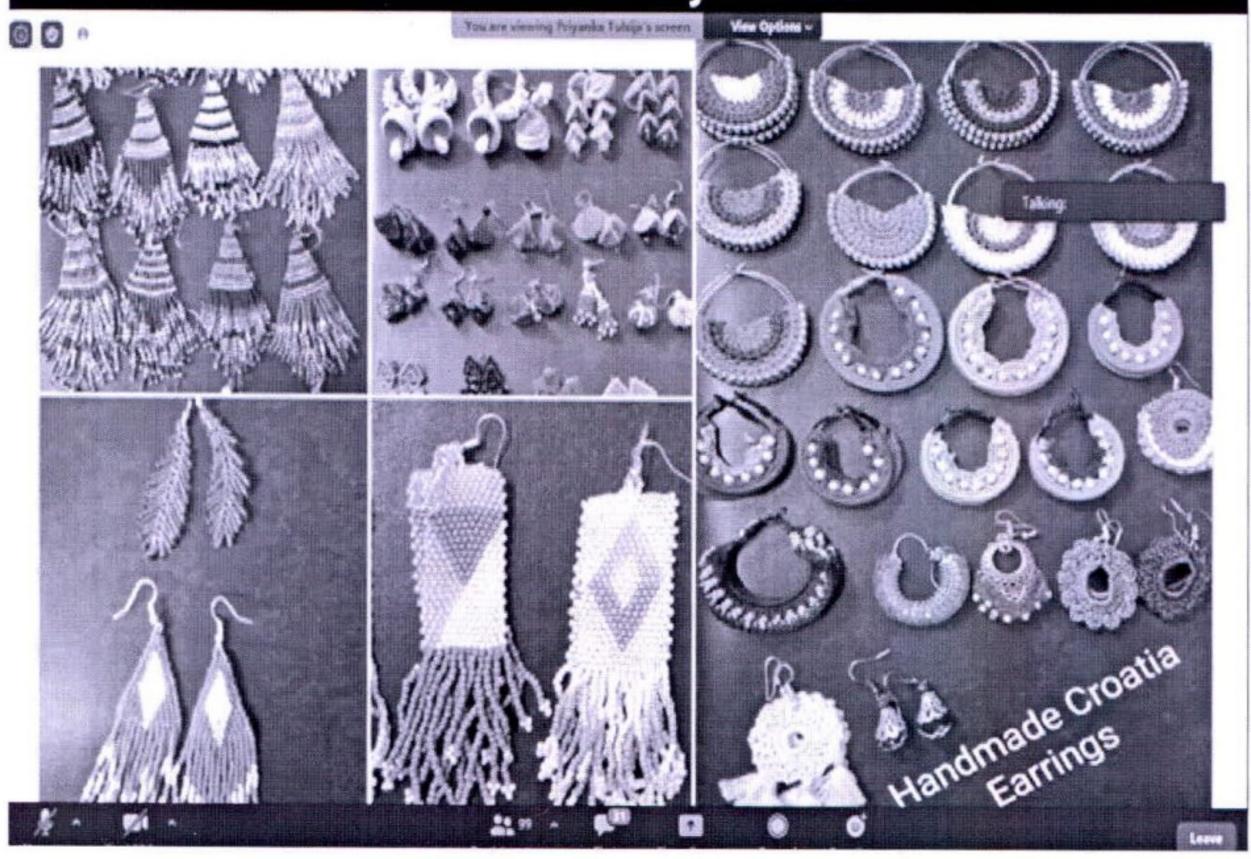

The event primarily provides a platform for the young 'entrepreneur' students to showcase their entrepreneurial skills. The Bazaar had 16 stalls of delicacies like cakes, handmade chocolates, handmade jewellery, clothes, accessories, home decor, confectionaries, etc. put up by the students with great enthusiasm and creativity. The students explained, in detail, their journey of setting up their new venture, the challenges faced, the products/services catalogue with contact details, pricing, offers & schemes, customer reviews and backed by beautiful photographs of their products & services. Also, new stalls like graphology, content writing and Seabuckthorn were the attractions of the event. Besides these, there were interesting games in between the showcase for the enthusiastic audience.

# CWE\_Mira Bazaar\_Student showcasing Handmade Jewellery 2020-2021

SCOLLEGE

St. Mira's College For Girls, Pune Autonomous (Affiliated to Savitribai Phule Pune University) Reaccredited by NAAC- A Grade, cycle 3