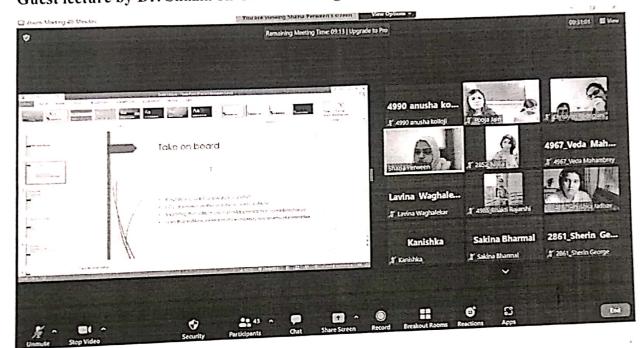

#### Date: 21-02-2022

A session on understanding careers in research was organised by department of Psychology for students of Psychology special on 21st February 2022 at 14:00 pm over online platform. Session was facilitated by Dr. Shazia Perween. Shazia highlighted the role of researcher and careers in research along with important eligibility criterions, and indicators for PhD programs in psychology in India. This session also promoted the role of research in mental health setting along with practice and teaching. Dr. Shazia's presentation was extremely engaging and reflective in process. Her field work experiences, examples and anecdotes made the session more engaging and insightful.

Total Participants: 41

Program Coordinator: Ms. Pooja Jain

Topiz

St. Mira's College for Girls