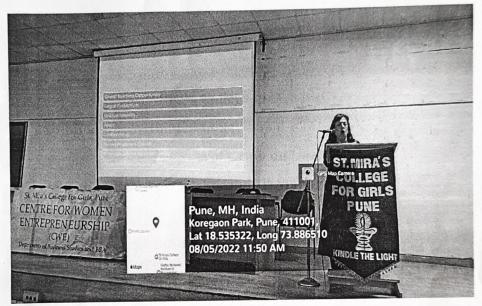

#### CIRCULAR

The Centre for Women Entrepreneurship, Institutions Innovation Council (IIC) is organizing a Workshop on "Intellectual Property Rights and IP Management in Startups" by Advocate Anju Khemchandani for TY BCOM Students on 5th August 2022 in the A.V. Room.

#### REPORT

St. Mira's College for Girls, Institution Innovation Council and Centre for Women Entrepreneurship organized a workshop on Intellectual Property Rights and Intellectual Properties Management for Start-Up on 5<sup>th</sup> August 2022 in the AV Room at 11.00 am. The session was conducted by Ms. Anju Khemchandani, Advocate- Corporate, Attorney- Trademarks and Alumna of St. Mira's-1993. She spoke about the necessary IPR needed to safeguard the Start-up, methods available for students for their quick perusal.

The workshop was conducted keeping in mind the young and budding entrepreneurs and the students of Third Year B. Com. The workshop aimed at imparting the students with the knowledge of intellectual property rights and IP management for start-ups. Advocate Anju explained and discussed several IP rights such as trademarks, copyrights, patents and many more.

A discussion on trade secrets of well-known companies like Coca Cola followed. The workshop also provided the students a deeper insight into the various IP rights and also the procedure to get a trademark registered. It also encouraged the students to discuss and put forth their doubts which in turn led to an interactive workshop. The workshop was concluded by extending gratitude towards the speaker, the coordinators, the students and the Principal for giving the students an opportunity to be a part of this workshop.

No. of Students attended-120 117

No. of Faculty Members-06 D

**Event Coordinators:** 

Dr. Dimple Buche

Mrs. Amrita Basu

Principal Incharge St. Mira's College for Girls, Pune.