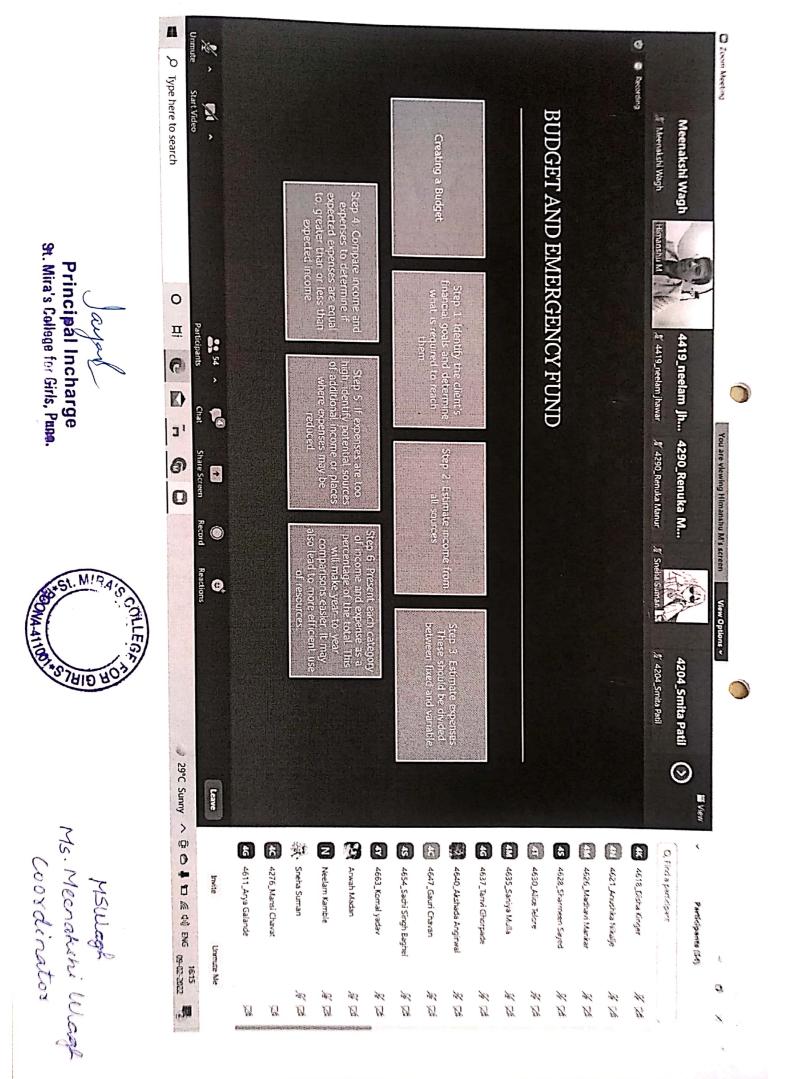

#### DEPARTMENT OF

**BUSINESS ECONOMICS AND BANKING** 

PRESENTS

# CERTIFICATE COURSE ON STOCK MARKET AND INVESTMENTS

#### bjectives: Ability to analyse Financial

- Investments
- Ability to operate independently in Stock markets
  - A bility to markets
- Ability to make decisions on Stock invesments

#### Outcomes:

- Stock Selection & Decision-
- making
- Skill Enhancement
- Internships
- Self-Employment
- Employability
- Certification

# **Duration of the Course:**

- 8 Weeks Course 100 Hours
- Lecture Interactions
- Self-Learning
- Practical Application

# MEETING PLATFORM :

#### **CONTACT DETAILS :**

- DR. MEENAKSHI WAGH 7588276939
- DR. ARWAH MADAN 9420697784

Friday, Saturday and Sunday Timings: 3-5PM

REGISTRATION LINK: https://forms.gle/mL4h3h3NiZdc hN9d8 COURSE FEES : RS. 2000/-