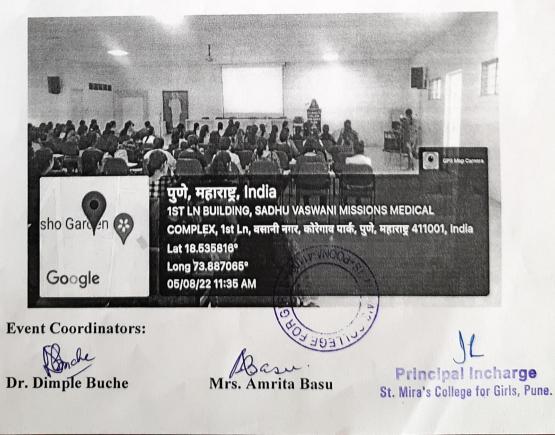

#### CIRCULAR

The Centre for Women Entrepreneurship, Institutions Innovation Council (IIC) is organizing a Workshop on "Intellectual Property Rights and IP Management in Startups" by Advocate Anju Khemchandani for TY BCOM Students on 5th August 2022 in the A.V. Room.

#### REPORT

St. Mira's College for Girls, Institution Innovation Council and Centre for Women Entrepreneurship organized a workshop on Intellectual Property Rights and Intellectual Properties Management for Start-Up on 5<sup>th</sup> August 2022 in the AV Room at 11.00 am. The session was conducted by Ms. Anju Khemchandani, Advocate- Corporate, Attorney- Trademarks and Alumna of St. Mira's-1993. She spoke about the necessary IPR needed to safeguard the Start-up, methods available for students for their quick perusal.

No. of Students attended-120 117

No. of Faculty Members-06 D

**Event Coordinators:** 

Dr. Dimple Buche

Mrs. Amrita Basu

Principal Incharge St. Mira's College for Girls, Pune.

Day & Date: Friday, 5th August 2022 Place: Audio Visual Room **Class: TY BCOM** Faculty Co-Ordinators: 1. Dr. Dimple Buche

2. Ms. Amrita Basu

| C N      | D.U.N.        | Name of Student                 | Signature          |
|----------|---------------|---------------------------------|--------------------|
| Sr. No   | Roll No.      | EWE M. Name of Student          | o.g.               |
| 1.       | 12020         | Kesar Phermani                  | And NOT . Lator    |
| 2.       | 22055         | Rituja Blackan".                | Rifuge 7 Blenston  |
| 3.       | 4039          | Hanshada Rakshe                 | N.M.W.             |
| 4.       | 3880          | Veena Jackau                    | 1 Jahr             |
| 5.       | 3904          | Dryaneshwari kudale             | Duyamelwani        |
| 6.       | 3807          | Juveriya Joad                   | Jurgereye.         |
| 7.       | 4038          | Saloni Jikane                   | Saloni             |
| 8.       | the statement | -                               |                    |
| 9.       |               | - Faculty members               |                    |
| 10.      |               | Anvite Baser                    | Baser              |
| 11.      |               | Dr. Dimple Buche                | Binche             |
| 12.      |               | Ms. Abhradite Chatterpee 1/2    | hui per.           |
| 13.      |               | Ms. Monika Raigune              | Organ              |
| 14.      |               | Ms. Kajal Jaisinghami           | mals.              |
| 15.      |               | Ms Chanthi Fernandes            | Shandle            |
| 16.      |               | - Rekke Karkariya               | Rroot.             |
| 17.      |               |                                 |                    |
| 11 1/ 11 | 1 4/          | EGE FOR GR                      |                    |
| ignatur  | e: Deng       | the North Principal             | Incharge           |
|          | 123           | asu IS+poont St. Mira's College | e tor Girls, rune. |