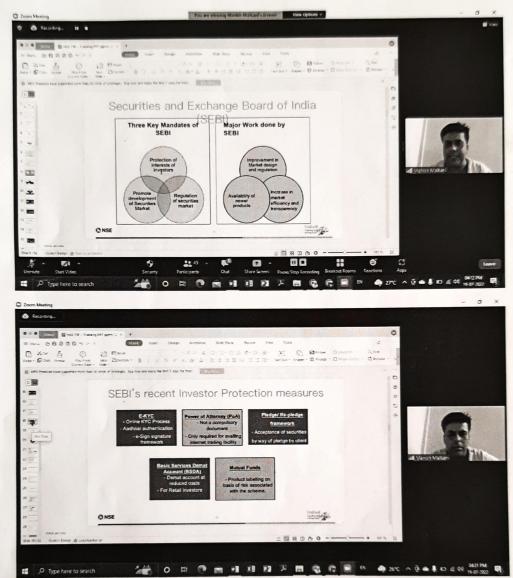

into responsible investors.

Mr. Manish Malkani sharing the processes like opening normal accounts, Demat accounts opening and operation. buying and selling of stocks in an ethical and safe mode.

Mr. Malkani introduced the students to the various functions of SEBI along with the safeguards put in place by SEBI for investor's safety.