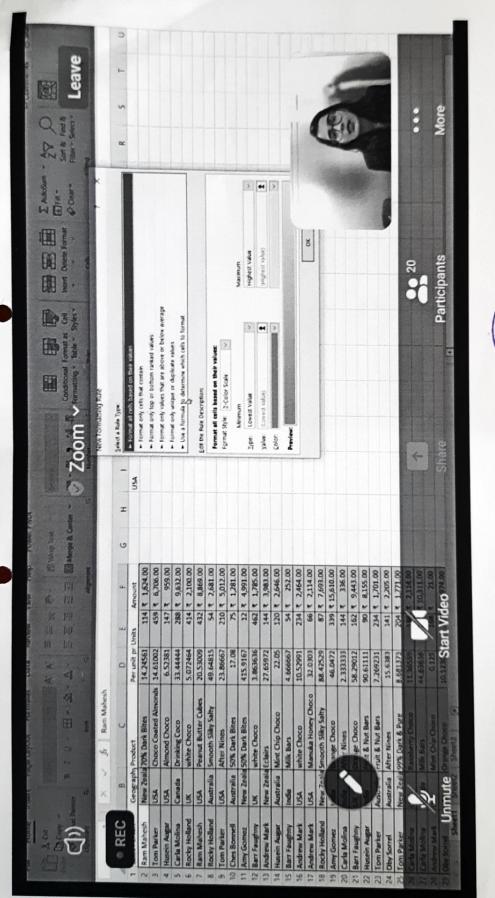

#### Workshop on - "Advanced Excel"

The Department of Business Economics and Banking organised a six-day workshop on "Advanced Excel" from 21-26<sup>th</sup> February, 2022 for students across all streams. It was conducted by Ms. Radhika Patel, CFP and Certified Excel Trainer, Infinite Financial Academy. Day one commenced with a rationale of the Workshop and a brief introduction of the speaker. The session covered introduction and importance of Excel along with its important functions like custom sort, copy, paste options, Countif, creating table and naming columns, Group, ungroup, subtotal function and Conditional Formatting.

Day two introduced participants to Filter function, Data validation, creating drop down list, Sort-Unique function, Creating Hyperlinks, identifying errors in excel.

Formulae like And, If, Or, Ifs, Nested If, Text functions, Date, Time, Flash Fill and some complex but effective tools like Advanced Filter, Macros, Charts and Graphs, Sparklines and Data Table were covered on day three.

Understanding and creation of a precise Pivot table, chart and relationship between different tables, Formulae like Hlookup, Vlookup, Xlookup, Index and Match function, were a part of day four.

Day five gave an opportunity to the participants to practise all the tools that they learnt in the first four days of the workshop.

The final day of the workshop covered aspects like linking external data in excel, Power Query tool, page setup tools, What if analysis and creation of Dashboard for presenting data in a more comprehensive manner.