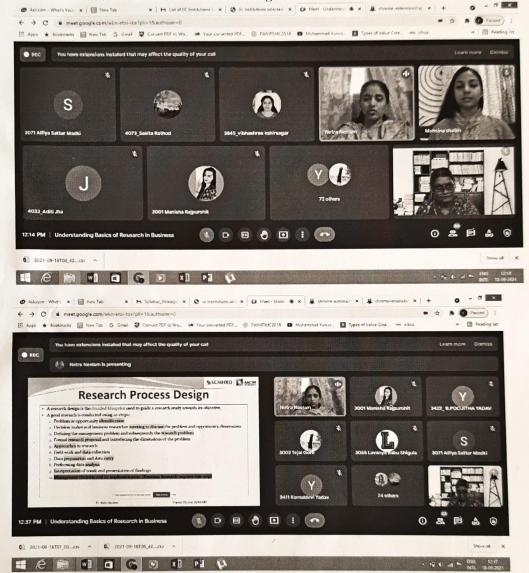

### HOW TO CHOOSE A JOURNAL TO PUBLISH ACADEMIC RESEARCH PAPER

A CAPACITY BUILDING INITIATIVE THE RESEARCH COMMITTEE ST. MIRA'S COLLEGE

Lati

Date- 14th July 2021

Time- 1.00 PM

Place - A.V. Room

Principal Incharge St. Mira's College for Girls

PU/PN/AC/015/(1962) College Code:- 013

Circular No:- GIS / 19AC/ 2021-2022 /06

Date:-14/7/2021

202.2.2