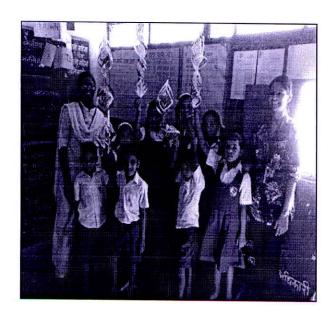

#### 2017-2018

**Department of Education** conducted a year long activity from July 2017 to February 2018 for 20 students who volunteered and interested in teaching activities in school.

Every week the students conducted activities like drawing, painting, games, craft, simple calculations, learning through fun and play at Dhanwantri Primary School at GanjPeth, Pune. The following students participated in the activities: