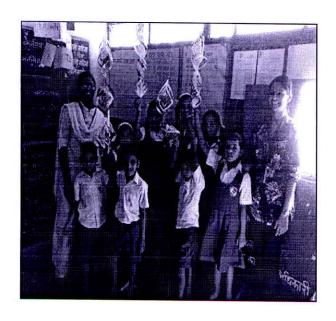

#### 2017-2018

**Department of Education** conducted a year long activity from July 2017 to February 2018 for 20 students who volunteered and interested in teaching activities in school.

Every week the students conducted activities like drawing, painting, games, craft, simple calculations, learning through fun and play at Dhanwantri Primary School at GanjPeth, Pune. The following students participated in the activities:

- 1. Diksha Singh
- 2. D. Jiji
- 3. Shatakshi Karde
- 4. R. Prinna
- 5. Mugddha
- 6. U. Annie
- 7. Piyusha Pande
- 8. Neha
- 9. Karishma Punjabi
- 10. Saanchi Sharma

- 11. Simran
- 12. Shiyani
- 13. Angel Saju
- 14. Riddhi
- 15. Daksha
- 16. Megha
- 17. Gauri Khaire
- 18. Aishwarya Kamble
- 19. Kirandeep
- 20. Kausar Shaikh