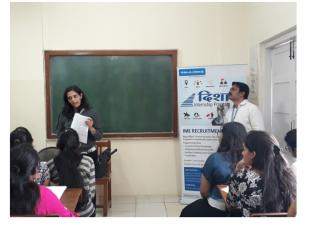

#### Academic Interface Programme with TCS - 25th June 2018 to 29th June 2018

St. Mira's College signed a MOU with Tata Consultancy Services Limited in December 2017. The objective of the program is making the students corporate ready while still studying in college. A Faculty Development Program was undertaken by TCS to train 18 teachers from our college on Retail Analytics domain from 25<sup>th</sup> June 2018 to 29<sup>th</sup> June 2018. The certified faculties are expected to train the students and certify them and then TCS will come to the college for recruitment.