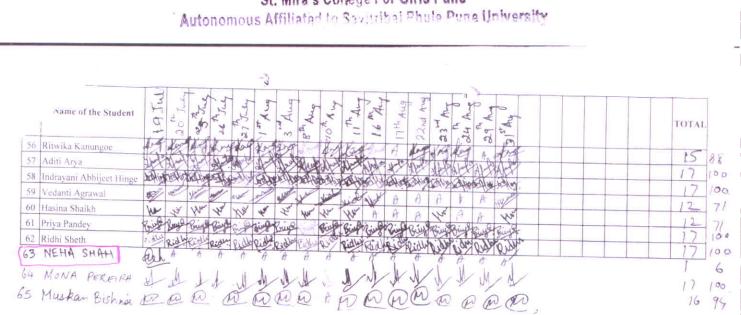

| 1××        | XX       | X        | YZ        | P/      | Jax.    | XX      | 10×   | 1         | 12      | 2 Fa    |      | 17    | 100  |
|     | Bhoomi Punjabi         | Shine  | Bran    | One      | 044    | St. m      | Bry.       | Show       | Brr.     | 842      | Charles . | Drow    | 3.5     | P. Co   | Char  | Brigh     | Byno    | Baro    |      | 17    | 100  |
| :55 | Kumud Poptani          | how    | In      | The      | Mang   | Aur        | que        | Hund       | ar"      | for      | the       | 415     | Kur     | 1A      | fun   | for       | Jun     | WY      |      | 17    | 100  |

### St. Mira's College For Girls Pune Autonomous Affiliated to Savitribal Phule Pune University

.

+St. MIRA'S 00114-411001 \* 57810 BC OLLEG

6

g.H. Gidenai CL Elm 1 64 tor Gui



St. Mira's College For Girls Pune

,

Anila Narayan Inalici upen Mrs. Sharmin Palsetia Staberta S. IYER \*St. MIRA Total - 63

COM4-411081 \* S7819 80 F The Eline's Gol one for Girli

### St. Mira's College for Girls, Pune

Name of Credit Course: School Counselling Extra Credit Course

No. of Credits: 04

5

Period From : July 2019 to February 2020

Name of the Teacher Incharge : Mrs. Tanvi Kulkarni Auradkar

| Sr.No. | Name of the<br>Student | Roll No. | Class & Div | Marks<br>Obtained | Out of | % of Attendance | No. of<br>Credits | Signature of the student |
|--------|------------------------|----------|-------------|-------------------|--------|-----------------|-------------------|--------------------------|
| 1      | Jefiya Babu            | 4983     | TYBA Div A  | 130