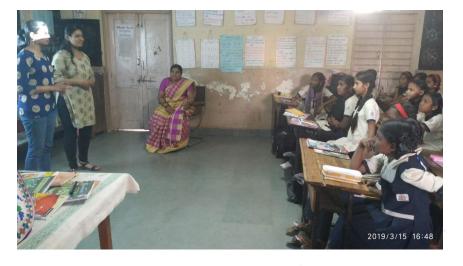

#### 2018-2019 Report of the Event

#### Academic Interface Programme with TCS - 25th June 2018 to 29th June 2018

St. Mira's College signed a MOU with Tata Consultancy Services Limited in December 2017. The objective of the program is making the students corporate ready while still studying in college. A Faculty Development Program was undertaken by TCS to train 18 teachers from our college on Retail Analytics domain from 25<sup>th</sup> June 2018 to 29<sup>th</sup> June 2018. The certified faculties are expected to train the students and certify them and then TCS will come to the college for recruitment.