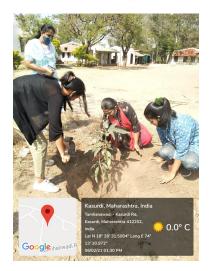

### 2020-2021

The Department of Accountancy took a step towards its outreach activity **post Covid outbreak** 

- In December 2020, the college donated a Smart TV to DeepGriha-'City of Child'- Kasurdi Village, Pune
- On Saturday, 6<sup>th</sup> February 2021, the faculty and Students of the Department of Accountancy conducted a tree plantation drive at the residential school – 'City of Child' of DeepGriha Society at Kasurdi Village on Solapur Road, Pune.

4 students - 3 current students and 1 alumni of the college were actively involved

in:

- purchase of mango and coconut saplings and
- planting them on campus of the school at Kasurdi Village.

The team planted in all 5 mango saplings and 10 coconut saplings.