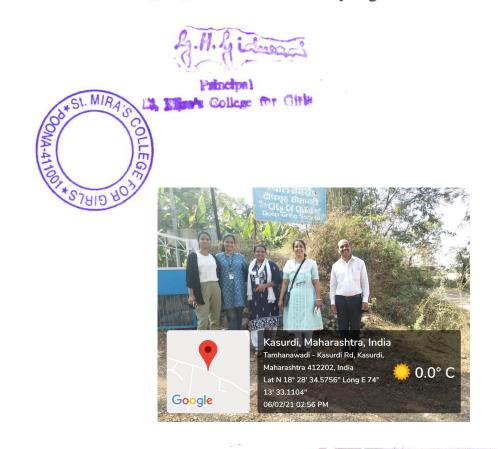

### 2020-2021

The Department of Accountancy took a step towards its outreach activity **post Covid outbreak** 

- In December 2020, the college donated a Smart TV to DeepGriha-'City of Child'- Kasurdi Village, Pune
- On Saturday, 6<sup>th</sup> February 2021, the faculty and Students of the Department of Accountancy conducted a tree plantation drive at the residential school – 'City of Child' of DeepGriha Society at Kasurdi Village on Solapur Road, Pune.

4 students - 3 current students and 1 alumni of the college were actively involved

in:

- purchase of mango and coconut saplings and
- planting them on campus of the school at Kasurdi Village.

The team planted in all 5 mango saplings and 10 coconut saplings.