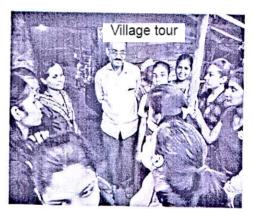

Post lunch, the NSS volunteers were divided into various teams. They were assigned the tasks to be undertaken during the camp and were given the details about the schedule of the Camp. In the evening, a walk in the Village was organised for the students to acquaint themselves with the topography of the village and interact with the villagers.