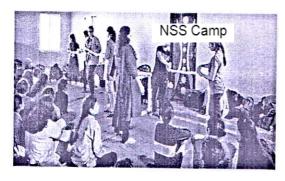

### Day 2 - 7/12/2019; Saturday

Our mornings in the camp started with prayer i.e. Sanctuary, followed by University Song, NSS Song, Pranayam and exercises.

A Morning Rally in the Village was conducted on Water Conservation and an awareness on the importance of Saving water for the prosperity of the nation was created by the students. In the morning, NSS volunteers enjoyed a lecture on 'Entrepreneurship and Self' by Dr. Rama Venkat from St. Mira's College for Girls. She