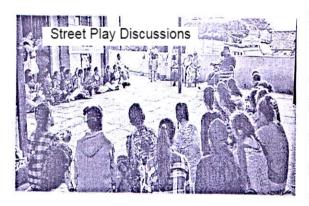

In the pre-dinner session volunteers interacted with each other and practiced for street plays.

They also worked on Slogan Writing for the next day's Morning Rally on 'Swachcha Gaon Swachcha

Bharat'.