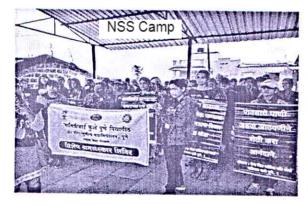

### Day 2 - 7/12/2019; Saturday

Our mornings in the camp started with prayer i.e. Sanctuary, followed by University Song, NSS Song, Pranayam and exercises.

A Morning Rally in the Village was conducted on Water Conservation and an awareness on the importance of Saving water for the prosperity of the nation was created by the students. In the morning, NSS volunteers enjoyed a lecture on 'Entrepreneurship and Self' by Dr. Rama Venkat from St. Mira's College for Girls. She

## Day 3 - 8/12/2019; Sunday

Our mornings in the camp started with prayer i.e. Sanctuary, followed by University Song, NSS Song, Pranayam and exercises.

A Morning Rally in the Village was conducted on 'Swachcha Gaon Swachcha Bharat' This was followed by a Lecture on 'Mindfulness through Communication Skills' by Prof.

# Day 4 - 9/12/2019; Monday

Our mornings in the camp started with prayer i.e. Sanctuary, followed by University Song, NSS Song,

Pranayam and exercises.

A Morning Rally in the Village was conducted on 'Health and Nutrition'.

# Day 5 - 10/12/2019; Tuesday

Our mornings in the camp started with prayer i.e. Sanctuary, followed by University Song, NSS Song,

Pranayam and exercises.

A Morning Rally in the Village was conducted on 'Beti Bachao'. The morning began with a Guest lecture on 'Health and Nutrition' by Dr. Arvind Sarsambi - He

# Day 6 – 11/12/2019; Wednesday

Our mornings in the camp started with prayer i.e. Sanctuary, followed by University Song, NSS Song, Pranayam and exercises. This was followed by a Visit to the nearby village, Chinchwad gaon for a Morning Rally on 'Gender Equality'. The volunteers created awareness through their slogans on the need to educate girls and teach the boys to respect girls and contribute to the work at home.