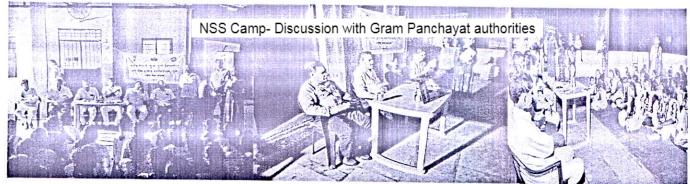

POON

Valedictory Programme: Valedictory Function was organized in the evening. Mr. Mahadeo

Anna Kondhare, President-

Rashtrawadi Yuvak Congress, Mulshi Tahasil, Mr. Sunil Chandere, President, Bhor-Velha-Mulshi Constituency, Rashtrawadi Congress Party, Mr. Anant Kandhare, Sarpanch, Kondhawale Group Grampanchayat, Mr. Somnath Yenpure, Up-sarpanch, Kondhawale Group Grampanchayat and Mr. Ashok Jori were present for the event. Mr. Sunil Chandere was the guest speaker and Mr. Mahadeo Anna Kondhare was the president of the valedictory function. They interacted with the volunteers regarding the experience of the camp, interactions with the villagers, needs of the students in rural areas like sound communication skills in English and how best the urban youngsters can contribute towards that.

This function was also attended by Mr. Shivaji Pacharne, District Co-ordinator, SPPU and Mr. Nana Shejwal, Area Co-ordinator of SPPU. They congratulated the volunteers on successful completion of the camp and interacted with the students. They shared experiences of their college NSS camp initiatives and encourage the students to think on those lines for future.