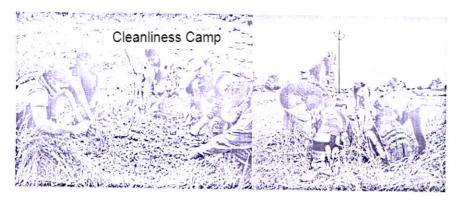

In the afternoon, the NSS volunteers undertook the saring of Kondhavale Village. They were

NSS PO

to make Londhavale a Plastic Free village. The groups of volunteers were assigned different parts of the village for cleaning. They undertook activities of Sweeping and cleaning the garbage in the village.

While the students were cleaning the village, a surprise visit by the College Registrar, Mrs. Suvarna and Senior Clerk, Mrs. Sulochana Bajaj motivated the students. The students were very happy to see them and an interaction that followed with the students cheered them on. The students then showed the village to the Registrar wherein they too interacted with the villagers. An interaction with a special person, the oldest lady of the village, almost believed to have crossed the number 100 was quite enthralled during this meet with the Registrar.