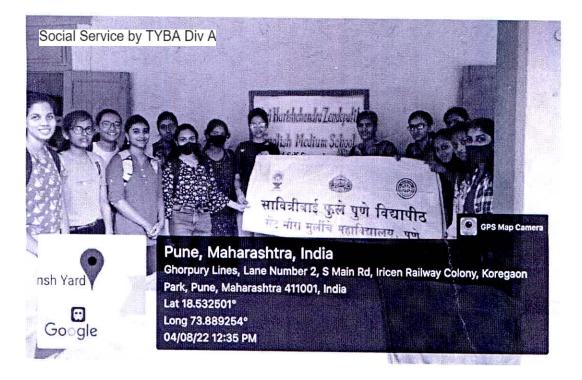

# In honour of Rev. Dada J.P. Vaswani's birthday and Anjali Week 2022-23, the students of TYBA A conducted a collection drive of stationery and school items which they bought themselves and donated books worth Rs 1815 for standard VII and VIII students of Shri Harishchandra Zendepatil English Medium School on 03.08.2022. The students accompanied by the faculty visited the school and handed out the stationery items and books to the students. Total number of students participated- 26 students

### School Visit Photograph 1

Suhaile Azavedo Faculty Co-ordinator

Principal Incharge St. Mira's College for Girls

Shri

Harishchandra Zendepatil

English Mediu School

e

to,