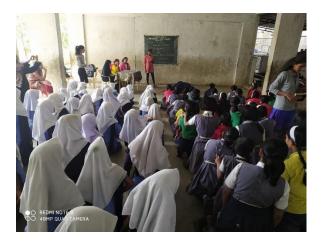

## **Photos of Extension and Outreach Activities**

Name of the Activity- Certificate Course in Community Engagement-

Name of the Department- Department of Accountancy-NGO Spherule Foundation

Date- 2019-20

Number of participants- 10

Location of the activity- Spherule Foundation , E02, Gokul Gardens, Anand Vidya Niketan High School Rd, Konark Nagar, Mhada Colony, Viman Nagar, Pune, Maharashtra 411014,Latitude 18.56861° N, Longitude 73.91241° E

Volunteers teaching the students.

Principal Incharge St. Mira's College for Girls, Pune.