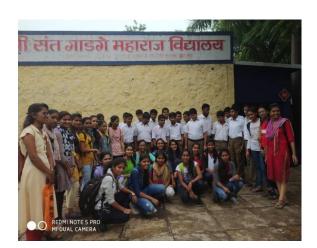

## **Photos of Extension and Outreach Activities**

Name of the Activity- Volunteering as Writer for Blind students.

Name of the Department-Department of Marathi with SSGM School, Pune

Date- 2019-20

Number of participants- 55

Location of the activity- SSGM School, Pune, 77, Uday Housing Society, Sahakar Nagar, Jyoti Society, Parvati Paytha, Pune, Maharashtra 411009, Latitude 23.20256° N, Longitude 69.53542° E

Volunteers with students.