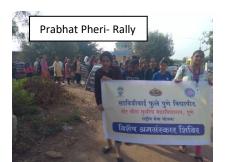

### **Photos of Extension and Outreach Activities**

| Name of the Activity-   | NSS Winter Camp                   |   |
|-------------------------|-----------------------------------|---|
|                         | Period - 01/12/2017 to 07/12/2017 |   |
| Name of the Department- | National Service Scheme- NSS      | F |
| Date-                   | 2017-18                           | L |
| Number of participants- | 59                                |   |

All Camp Activites Location

Parodi, Tal: Shirur, Dist: Pune Latitude- 18.6689° N, Longitude- 74.2641° E

#### Day 1 – Friday, 1st December 2017







# **Photos of Extension and Outreach Activities**

#### Day 2 - Saturday 2<sup>nd</sup> December 2017













1.



# Photos of Extension and Outreach Activities

#### Day 3 -Sunday, 3rd December 2017











# Photos of Extension and Outreach Activities

#### Day 4 -Monday, 4<sup>th</sup> December 2017













# **Photos of Extension and Outreach Activities**

#### Day 5 -Tuesday, 5th December 2017











Interaction with - State Awardee Poet



## **Photos of Extension and Outreach Activities**

#### Day 6 -Wednesday, 6th December 2017













# Photos of Extension and Outreach Activities

#### Day 7 – Thursday, 7<sup>th</sup> December 2017