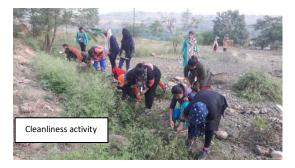

### **Photos of Extension and Outreach Activities**

| Name of the Activity-   | NSS Winter Camp                   |   |
|-------------------------|-----------------------------------|---|
|                         | Period - 01/12/2017 to 07/12/2017 |   |
| Name of the Department- | National Service Scheme- NSS      | F |
| Date-                   | 2017-18                           | L |
| Number of participants- | 59                                |   |

All Camp Activites Location

Parodi, Tal: Shirur, Dist: Pune Latitude- 18.6689° N, Longitude- 74.2641° E

#### Day 1 – Friday, 1st December 2017







# **Photos of Extension and Outreach Activities**

#### Day 2 - Saturday 2<sup>nd</sup> December 2017













1.



# Photos of Extension and Outreach Activities

#### Day 3 -Sunday, 3rd December 2017











# Photos of Extension and Outreach Activities

#### Day 4 -Monday, 4<sup>th</sup> December 2017













# **Photos of Extension and Outreach Activities**

#### Day 5 -Tuesday, 5th December 2017











Interaction with - State Awardee Poet



## **Photos of Extension and Outreach Activities**

#### Day 6 -Wednesday, 6th December 2017













# Photos of Extension and Outreach Activities

#### Day 7 – Thursday, 7<sup>th</sup> December 2017