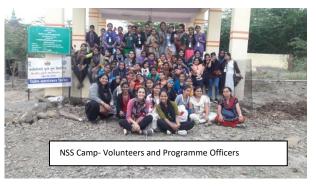

arodi, Tal: Shirur, Dist: Pune Latitude- 18.6689° N, Longitude- 74.2641° E

#### Day 1 – Friday, 1st December 2017







# **Photos of Extension and Outreach Activities**

#### Day 2 - Saturday 2<sup>nd</sup> December 2017













1.



# Photos of Extension and Outreach Activities

#### Day 3 -Sunday, 3rd December 2017











# Photos of Extension and Outreach Activities

#### Day 4 -Monday, 4<sup>th</sup> December 2017













# **Photos of Extension and Outreach Activities**

#### Day 5 -Tuesday, 5th December 2017











Interaction with - State Awardee Poet



## **Photos of Extension and Outreach Activities**

#### Day 6 -Wednesday, 6th December 2017













# Photos of Extension and Outreach Activities

#### Day 7 – Thursday, 7<sup>th</sup> December 2017