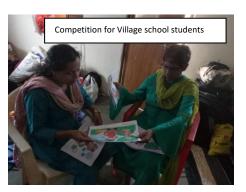

017 to 07/12/2017 |   |
| Name of the Department- | National Service Scheme- NSS      | F |
| Date-                   | 2017-18                           | L |
| Number of participants- | 59                                |   |

All Camp Activites Location

Parodi, Tal: Shirur, Dist: Pune Latitude- 18.6689° N, Longitude- 74.2641° E

#### Day 1 – Friday, 1st December 2017







# **Photos of Extension and Outreach Activities**

#### Day 2 - Saturday 2<sup>nd</sup> December 2017













1.



# Photos of Extension and Outreach Activities

#### Day 3 -Sunday, 3rd December 2017











# Photos of Extension and Outreach Activities

#### Day 4 -Monday, 4<sup>th</sup> December 2017













# **Photos of Extension and Outreach Activities**

#### Day 5 -Tuesday, 5th December 2017











Interaction with - State Awardee Poet



## **Photos of Extension and Outreach Activities**

#### Day 6 -Wednesday, 6th December 2017













# Photos of Extension and Outreach Activities

#### Day 7 – Thursday, 7<sup>th</sup> December 2017