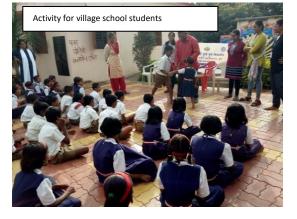

#### Day 3 -Sunday, 3rd December 2017

# Photos of Extension and Outreach Activities