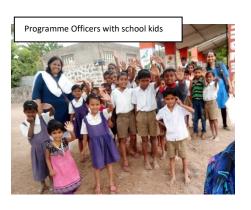

Parodi, Tal: Shirur, Dist: Pune Latitude- 18.6689° N, Longitude- 74.2641° E

#### Day 1 – Friday, 1st December 2017







# **Photos of Extension and Outreach Activities**

#### Day 2 - Saturday 2<sup>nd</sup> December 2017













1.



# Photos of Extension and Outreach Activities

#### Day 3 -Sunday, 3rd December 2017











# Photos of Extension and Outreach Activities

#### Day 4 -Monday, 4<sup>th</sup> December 2017













# **Photos of Extension and Outreach Activities**

#### Day 5 -Tuesday, 5th December 2017











Interaction with - State Awardee Poet



## **Photos of Extension and Outreach Activities**

#### Day 6 -Wednesday, 6th December 2017













# Photos of Extension and Outreach Activities

#### Day 7 – Thursday, 7<sup>th</sup> December 2017