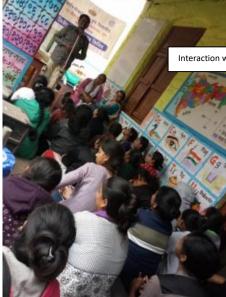

07/12/2017 |   |
| Name of the Department- | National Service Scheme- NSS      | F |
| Date-                   | 2017-18                           | L |
| Number of participants- | 59                                |   |

All Camp Activites Location

Parodi, Tal: Shirur, Dist: Pune Latitude- 18.6689° N, Longitude- 74.2641° E

#### Day 1 – Friday, 1st December 2017







# **Photos of Extension and Outreach Activities**

#### Day 2 - Saturday 2<sup>nd</sup> December 2017













1.



# Photos of Extension and Outreach Activities

#### Day 3 -Sunday, 3rd December 2017











# Photos of Extension and Outreach Activities

#### Day 4 -Monday, 4<sup>th</sup> December 2017













# **Photos of Extension and Outreach Activities**

#### Day 5 -Tuesday, 5th December 2017











Interaction with - State Awardee Poet



## **Photos of Extension and Outreach Activities**

#### Day 6 -Wednesday, 6th December 2017













# Photos of Extension and Outreach Activities

#### Day 7 – Thursday, 7<sup>th</sup> December 2017