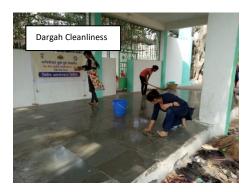

#### Day 3 -Sunday, 3rd December 2017

# Photos of Extension and Outreach Activities