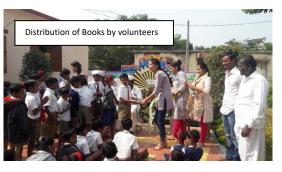

### **Photos of Extension and Outreach Activities**

| Name of the Activity-   | NSS Winter Camp                   |   |
|-------------------------|-----------------------------------|---|
|                         | Period - 01/12/2017 to 07/12/2017 |   |
| Name of the Department- | National Service Scheme- NSS      | F |
| Date-                   | 2017-18                           | L |
| Number of participants- | 59                                |   |

All Camp Activites Location

Parodi, Tal: Shirur, Dist: Pune Latitude- 18.6689° N, Longitude- 74.2641° E

#### Day 1 – Friday, 1st December 2017







# **Photos of Extension and Outreach Activities**

#### Day 2 - Saturday 2<sup>nd</sup> December 2017













1.



# Photos of Extension and Outreach Activities

#### Day 3 -Sunday, 3rd December 2017











# Photos of Extension and Outreach Activities

#### Day 4 -Monday, 4<sup>th</sup> December 2017













# **Photos of Extension and Outreach Activities**

#### Day 5 -Tuesday, 5th December 2017











Interaction with - State Awardee Poet



## **Photos of Extension and Outreach Activities**

#### Day 6 -Wednesday, 6th December 2017













# Photos of Extension and Outreach Activities

#### Day 7 – Thursday, 7<sup>th</sup> December 2017