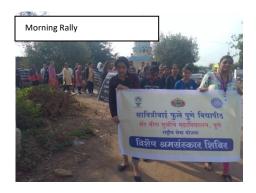

/2017 to 07/12/2017 |   |
| Name of the Department- | National Service Scheme- NSS      | F |
| Date-                   | 2017-18                           | L |
| Number of participants- | 59                                |   |

All Camp Activites Location

Parodi, Tal: Shirur, Dist: Pune Latitude- 18.6689° N, Longitude- 74.2641° E

#### Day 1 – Friday, 1st December 2017







# **Photos of Extension and Outreach Activities**

#### Day 2 - Saturday 2<sup>nd</sup> December 2017













1.



# Photos of Extension and Outreach Activities

#### Day 3 -Sunday, 3rd December 2017











# Photos of Extension and Outreach Activities

#### Day 4 -Monday, 4<sup>th</sup> December 2017













# **Photos of Extension and Outreach Activities**

#### Day 5 -Tuesday, 5th December 2017











Interaction with - State Awardee Poet



## **Photos of Extension and Outreach Activities**

#### Day 6 -Wednesday, 6th December 2017













# Photos of Extension and Outreach Activities

#### Day 7 – Thursday, 7<sup>th</sup> December 2017