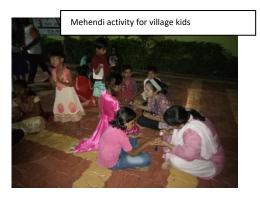

to 07/12/2017 |   |
| Name of the Department- | National Service Scheme- NSS      | F |
| Date-                   | 2017-18                           | L |
| Number of participants- | 59                                |   |

All Camp Activites Location

Parodi, Tal: Shirur, Dist: Pune Latitude- 18.6689° N, Longitude- 74.2641° E

#### Day 1 – Friday, 1st December 2017







# **Photos of Extension and Outreach Activities**

#### Day 2 - Saturday 2<sup>nd</sup> December 2017













1.



# Photos of Extension and Outreach Activities

#### Day 3 -Sunday, 3rd December 2017











# Photos of Extension and Outreach Activities

#### Day 4 -Monday, 4<sup>th</sup> December 2017













# **Photos of Extension and Outreach Activities**

#### Day 5 -Tuesday, 5th December 2017











Interaction with - State Awardee Poet



## **Photos of Extension and Outreach Activities**

#### Day 6 -Wednesday, 6th December 2017













# Photos of Extension and Outreach Activities

#### Day 7 – Thursday, 7<sup>th</sup> December 2017