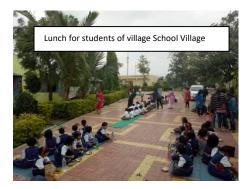

7 to 07/12/2017 |   |
| Name of the Department- | National Service Scheme- NSS      | F |
| Date-                   | 2017-18                           | L |
| Number of participants- | 59                                |   |

All Camp Activites Location

Parodi, Tal: Shirur, Dist: Pune Latitude- 18.6689° N, Longitude- 74.2641° E

#### Day 1 – Friday, 1st December 2017







# **Photos of Extension and Outreach Activities**

#### Day 2 - Saturday 2<sup>nd</sup> December 2017













1.



# Photos of Extension and Outreach Activities

#### Day 3 -Sunday, 3rd December 2017











# Photos of Extension and Outreach Activities

#### Day 4 -Monday, 4<sup>th</sup> December 2017













# **Photos of Extension and Outreach Activities**

#### Day 5 -Tuesday, 5th December 2017











Interaction with - State Awardee Poet



## **Photos of Extension and Outreach Activities**

#### Day 6 -Wednesday, 6th December 2017













# Photos of Extension and Outreach Activities

#### Day 7 – Thursday, 7<sup>th</sup> December 2017