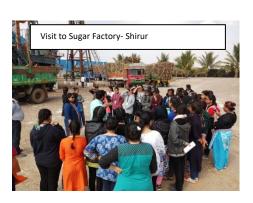

n

Parodi, Tal: Shirur, Dist: Pune Latitude- 18.6689° N, Longitude- 74.2641° E

#### Day 1 – Friday, 1st December 2017







# **Photos of Extension and Outreach Activities**

#### Day 2 - Saturday 2<sup>nd</sup> December 2017













1.



# Photos of Extension and Outreach Activities

#### Day 3 -Sunday, 3rd December 2017











# Photos of Extension and Outreach Activities

#### Day 4 -Monday, 4<sup>th</sup> December 2017













# **Photos of Extension and Outreach Activities**

#### Day 5 -Tuesday, 5th December 2017











Interaction with - State Awardee Poet



## **Photos of Extension and Outreach Activities**

#### Day 6 -Wednesday, 6th December 2017













# Photos of Extension and Outreach Activities

#### Day 7 – Thursday, 7<sup>th</sup> December 2017