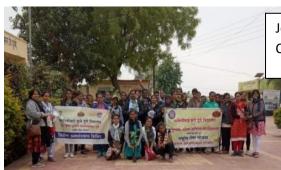

#### **Photos of Extension and Outreach Activities**

Name of the Activity- NSS Winter Camp

Name of the Department- National Service Camp

Date- 2018-19

Number of participants- 73

Location of the activity- Parodi, Tal: Shirur, Dist: Pune

**Coordinates- 18.6689° N, 74.2641° E** 

Day 1 - 09/12/2018; Sunday

Joint NSS Camp with Huzurpaga College, Pune