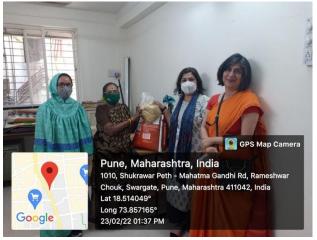

## **Photos of Extension and Outreach Activities**

Name of the Activity- SAHELI- HIV AND AIDS KARYAKARTA SANGH

Name of the Department- ENGLISH DEPARTMENT

Date- (add only year)- 23rd FEBRUARY 2022

Number of participants- 44

Location of the activity- 1010, Shukrawar Peth- Mahatma Gandhi Rd, Rameshwar Chouk, Swargate, Pune, Maharashtra 411042, India Latitude 18.514049° N, Longitude 73.857165° E

VISITING THE PLACE AND CONDUCTING THE SESSION