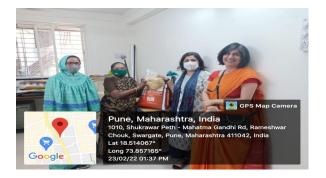

## **Photos of Extension and Outreach Activities**

Name of the Activity- SAHELI- HIV AND AIDS KARYAKARTA SANGH

Name of the Department- ENGLISH DEPARTMENT

Date- (add only year)- 23rd FEBRUARY 2022

Number of participants- 44

Location of the activity- 1010, Shukrawar Peth- Mahatma Gandhi Rd, Rameshwar Chouk, Swargate, Pune, Maharashtra 411042, India Latitude 18.514049° N, Longitude 73.857165° E

VISITING THE PLACE AND CONDUCTING THE SESSION