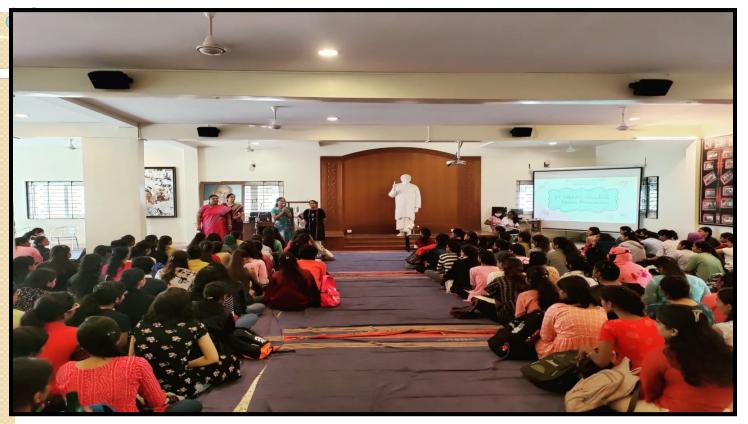

India Lat 18.53496° Long 73.886356° 12/01/23 09:39 AM GMT +05:30





### GPS Map Camera Pune, Maharashtra, India 6, Koregaon Park Rd, near Hotel Blue Diamond, Vasani Nagar, Koregaon Park, Pune, Maharashtra 411001, India Lat 18.53497° Long 73.886334° 12/01/23 09:41 AM GMT +05:30





















### **LABORATORIES**



















#### **BCA LABORATORY**







#### MATHEMATICS AND STATICSTIC LAB







#### MATHEMATICS AND STATICSTIC LAB





#### **ELECTRONICS LAB**







#### **PSYCOLOGY LAB**







#### IT LAB







#### **LANGUAGE LAB**







#### **COMMERCE LAB**







### LIBRARY-FIRST FLOOR



















### LIBRARY-SECOND FLOOR













### **SEMINAR HALLS**



### **AUDITORIUM**











### **AUDIO VISUAL ROOM**















#### SANCTUARY HALL