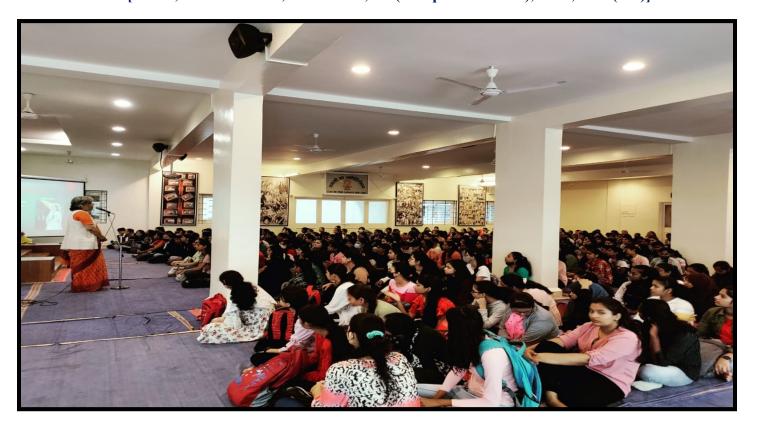

ia Lat 18.53496° Long 73.886356° 12/01/23 09:39 AM GMT +05:30





### GPS Map Camera Pune, Maharashtra, India 6, Koregaon Park Rd, near Hotel Blue Diamond, Vasani Nagar, Koregaon Park, Pune, Maharashtra 411001, India Lat 18.53497° Long 73.886334° 12/01/23 09:41 AM GMT +05:30





















### **LABORATORIES**



















#### **BCA LABORATORY**







#### MATHEMATICS AND STATICSTIC LAB







#### MATHEMATICS AND STATICSTIC LAB





#### **ELECTRONICS LAB**







#### **PSYCOLOGY LAB**







#### IT LAB







#### **LANGUAGE LAB**







#### **COMMERCE LAB**







### LIBRARY-FIRST FLOOR



















### LIBRARY-SECOND FLOOR













### **SEMINAR HALLS**



### **AUDITORIUM**











### **AUDIO VISUAL ROOM**















#### SANCTUARY HALL