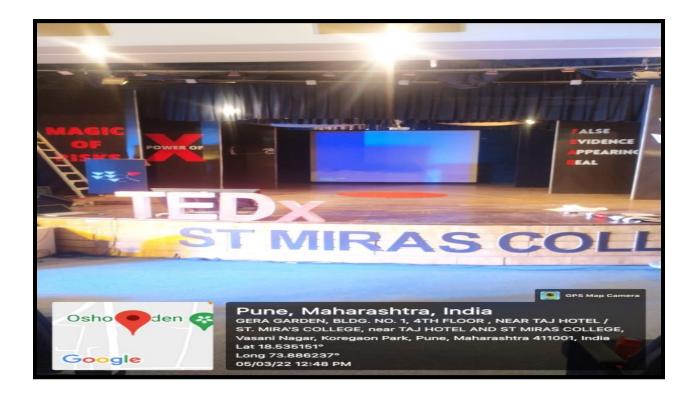

r Hotel Blue Diamond, Vasani Nagar, Koregaon Park, Pune, Maharashtra 411001, India Lat 18.53496° Long 73.886356° 12/01/23 09:39 AM GMT +05:30





### GPS Map Camera Pune, Maharashtra, India 6, Koregaon Park Rd, near Hotel Blue Diamond, Vasani Nagar, Koregaon Park, Pune, Maharashtra 411001, India Lat 18.53497° Long 73.886334° 12/01/23 09:41 AM GMT +05:30





















### **LABORATORIES**



















#### **BCA LABORATORY**







#### MATHEMATICS AND STATICSTIC LAB







#### MATHEMATICS AND STATICSTIC LAB





#### **ELECTRONICS LAB**







#### **PSYCOLOGY LAB**







#### IT LAB







#### **LANGUAGE LAB**







#### **COMMERCE LAB**







### LIBRARY-FIRST FLOOR



















### LIBRARY-SECOND FLOOR













### **SEMINAR HALLS**



### **AUDITORIUM**











### **AUDIO VISUAL ROOM**















#### SANCTUARY HALL