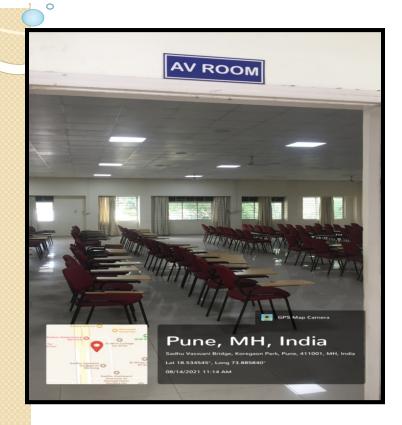

oregaon Park, Pune, Maharashtra 411001, India Lat 18.53496° Long 73.886356° 12/01/23 09:39 AM GMT +05:30





### GPS Map Camera Pune, Maharashtra, India 6, Koregaon Park Rd, near Hotel Blue Diamond, Vasani Nagar, Koregaon Park, Pune, Maharashtra 411001, India Lat 18.53497° Long 73.886334° 12/01/23 09:41 AM GMT +05:30





















### **LABORATORIES**



















#### **BCA LABORATORY**







#### MATHEMATICS AND STATICSTIC LAB







#### MATHEMATICS AND STATICSTIC LAB





#### **ELECTRONICS LAB**







#### **PSYCOLOGY LAB**







#### IT LAB







#### **LANGUAGE LAB**







#### **COMMERCE LAB**







### LIBRARY-FIRST FLOOR



















### LIBRARY-SECOND FLOOR













### **SEMINAR HALLS**



### **AUDITORIUM**











### **AUDIO VISUAL ROOM**















#### SANCTUARY HALL