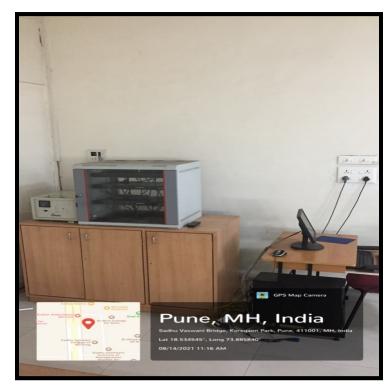

egaon Park, Pune, Maharashtra 411001, India Lat 18.53496° Long 73.886356° 12/01/23 09:39 AM GMT +05:30





### GPS Map Camera Pune, Maharashtra, India 6, Koregaon Park Rd, near Hotel Blue Diamond, Vasani Nagar, Koregaon Park, Pune, Maharashtra 411001, India Lat 18.53497° Long 73.886334° 12/01/23 09:41 AM GMT +05:30





















### **LABORATORIES**



















#### **BCA LABORATORY**







#### MATHEMATICS AND STATICSTIC LAB







#### MATHEMATICS AND STATICSTIC LAB





#### **ELECTRONICS LAB**







#### **PSYCOLOGY LAB**







#### IT LAB







#### **LANGUAGE LAB**







#### **COMMERCE LAB**







### LIBRARY-FIRST FLOOR



















### LIBRARY-SECOND FLOOR













### **SEMINAR HALLS**



### **AUDITORIUM**











### **AUDIO VISUAL ROOM**















#### SANCTUARY HALL