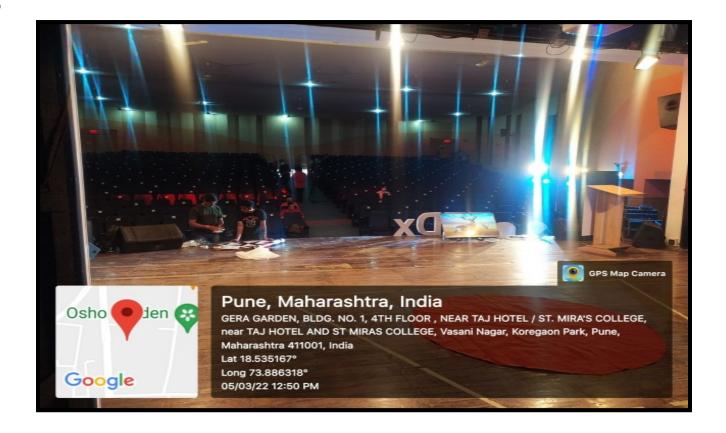

tel Blue Diamond, Vasani Nagar, Koregaon Park, Pune, Maharashtra 411001, India Lat 18.53496° Long 73.886356° 12/01/23 09:39 AM GMT +05:30





### GPS Map Camera Pune, Maharashtra, India 6, Koregaon Park Rd, near Hotel Blue Diamond, Vasani Nagar, Koregaon Park, Pune, Maharashtra 411001, India Lat 18.53497° Long 73.886334° 12/01/23 09:41 AM GMT +05:30





















### **LABORATORIES**



















#### **BCA LABORATORY**







#### MATHEMATICS AND STATICSTIC LAB







#### MATHEMATICS AND STATICSTIC LAB





#### **ELECTRONICS LAB**







#### **PSYCOLOGY LAB**







#### IT LAB







#### **LANGUAGE LAB**







#### **COMMERCE LAB**







### LIBRARY-FIRST FLOOR



















### LIBRARY-SECOND FLOOR













### **SEMINAR HALLS**



### **AUDITORIUM**











### **AUDIO VISUAL ROOM**















#### SANCTUARY HALL