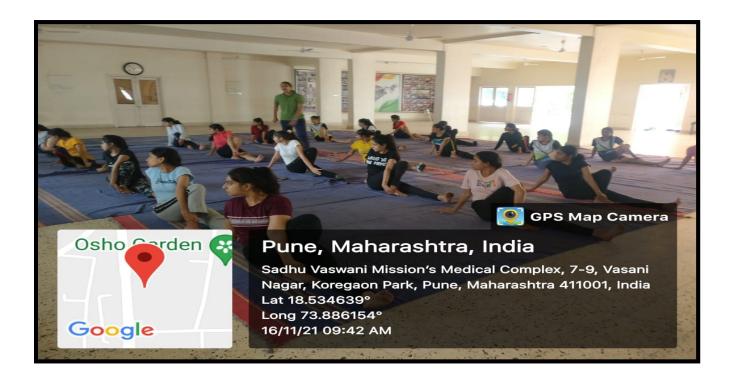

8.53496° Long 73.886356° 12/01/23 09:39 AM GMT +05:30





### GPS Map Camera Pune, Maharashtra, India 6, Koregaon Park Rd, near Hotel Blue Diamond, Vasani Nagar, Koregaon Park, Pune, Maharashtra 411001, India Lat 18.53497° Long 73.886334° 12/01/23 09:41 AM GMT +05:30





















### **LABORATORIES**



















#### **BCA LABORATORY**







#### MATHEMATICS AND STATICSTIC LAB







#### MATHEMATICS AND STATICSTIC LAB





#### **ELECTRONICS LAB**







#### **PSYCOLOGY LAB**







#### IT LAB







#### **LANGUAGE LAB**







#### **COMMERCE LAB**







### LIBRARY-FIRST FLOOR



















### LIBRARY-SECOND FLOOR













### **SEMINAR HALLS**



### **AUDITORIUM**











### **AUDIO VISUAL ROOM**















#### SANCTUARY HALL