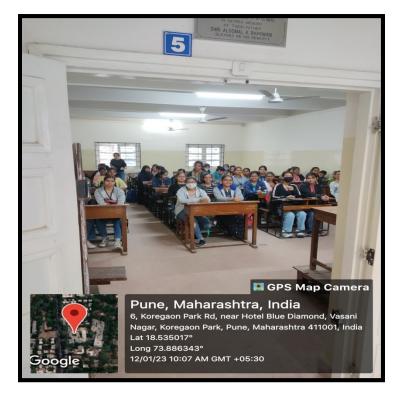

### **Physical Facilities**



### CLASSROOMS



### **CLASSROOMS:** Ground Floor













































### **CLASSROOMS-First Floor**





























































































### **CLASSROOMS: Second Floor**













































### **CLASSROOMS: Third Floor**









### GPS Map Camera Pune, Maharashtra, India S. T. Miras Girl College, GVPP+4C3, Vasani Nagar, Koregaon Park, Pune, Maharashtra 411001, India Lat 18.535086° Long 73.886322° 12/01/23 09:20 AM GMT +05:30





### GPS Map Camera Pune, Maharashtra, India S. T. Miras Girl College, GVPP+4C3, Vasani Nagar, Koregaon Park, Pune, Maharashtra 411001, India \_at 18.535086° Long 73.886325° 12/01/23 09:34 AM GMT +05:30











### GPS Map Camera Pune, Maharashtra, India 6, Koregaon Park Rd, near Hotel Blue Diamond, Vasani Nagar, Koregaon Par