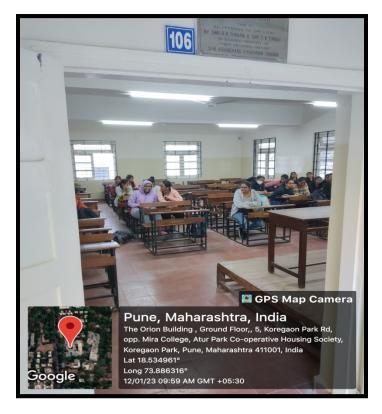

### **Physical Facilities**



### CLASSROOMS



### **CLASSROOMS:** Ground Floor













































### **CLASSROOMS-First Floor**





























































































### **CLASSROOMS: Second Floor**













































### **CLASSROOMS: Third Floor**









### GPS Map Camera Pune, Maharashtra, India S. T. Miras Girl College, GVPP+4C3, Vasani Nagar, Koregaon Park, Pune, Maharashtra 411001, India Lat 18.535086° Long 73.886322° 12/01/23 09:20 AM GMT +05:30





### GPS Map Camera Pune, Maharashtra, India S. T. Miras Girl College, GVPP+4C3, Vasani Nagar, Koregaon Park, Pune, Maharashtra 411001, India \_at 18.535086° Long 73.886325° 12/01/23 09:34 AM GMT +05:30











### GPS Map Camera Pune, Maharashtra, India 6, Koregaon Park Rd, near Hotel Blue Diamond, Vasani Nagar, Koregaon Park, Pune, Maharashtra 411001, India Lat 18.534932° Long 73.886411° 12/01/23 11:33 AM GMT