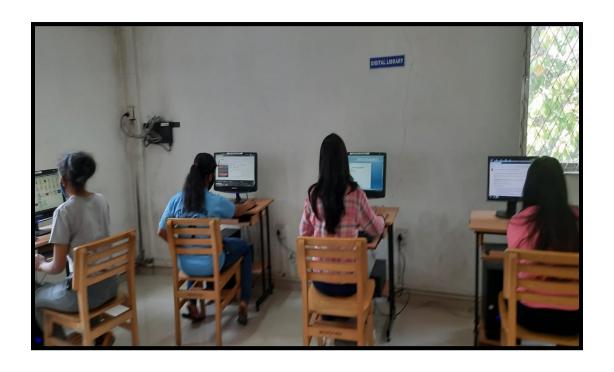

a Pune, Maharashtra, India 6, Koregaon Park Rd, near Hotel Blue Diamond, Vasani Nagar, Koregaon Park, Pune, Maharashtra 411001, India Lat 18.53496° Long 73.886356° 12/01/23 09:39 AM GMT +05:30





### GPS Map Camera Pune, Maharashtra, India 6, Koregaon Park Rd, near Hotel Blue Diamond, Vasani Nagar, Koregaon Park, Pune, Maharashtra 411001, India Lat 18.53497° Long 73.886334° 12/01/23 09:41 AM GMT +05:30





















### **LABORATORIES**



















#### **BCA LABORATORY**







#### MATHEMATICS AND STATICSTIC LAB







#### MATHEMATICS AND STATICSTIC LAB





#### **ELECTRONICS LAB**







#### **PSYCOLOGY LAB**







#### IT LAB







#### **LANGUAGE LAB**







#### **COMMERCE LAB**







### LIBRARY-FIRST FLOOR



















### LIBRARY-SECOND FLOOR













### **SEMINAR HALLS**



### **AUDITORIUM**











### **AUDIO VISUAL ROOM**















#### SANCTUARY HALL