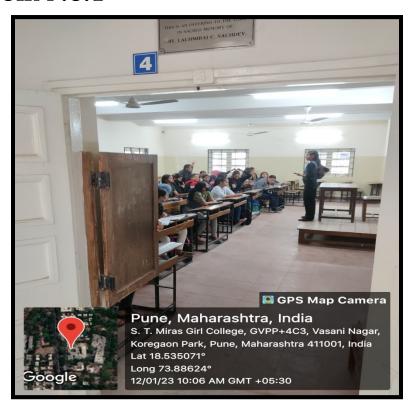

### **Physical Facilities**



### CLASSROOMS



### **CLASSROOMS:** Ground Floor













































### **CLASSROOMS-First Floor**





























































































### **CLASSROOMS: Second Floor**













































### **CLASSROOMS: Third Floor**









### GPS Map Camera Pune, Maharashtra, India S. T. Miras Girl College, GVPP+4C3, Vasani Nagar, Koregaon Park, Pune, Maharashtra 411001, India Lat 18.535086° Long 73.886322° 12/01/23 09:20 AM GMT +05:30





### GPS Map Camera Pune, Maharashtra, India S. T. Miras Girl College, GVPP+4C3, Vasani Nagar, Koregaon Park, Pune, Maharashtra 411001, India \_at 18.535086° Long 73.886325° 12/01/23 09:34 AM GMT +05:30











### GPS Map Camera Pune, Maharashtra, India 6, Koregaon Park Rd, near Hotel Blue Diamond, Vasani Nagar, Korega