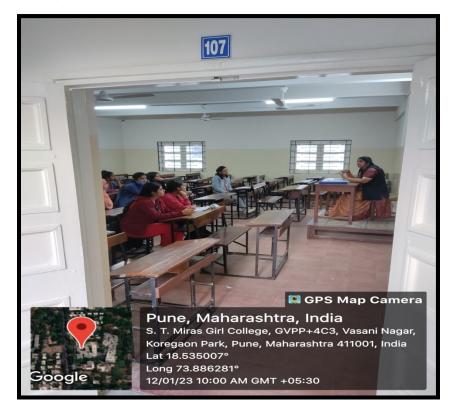

### **Physical Facilities**



### CLASSROOMS



### **CLASSROOMS:** Ground Floor













































### **CLASSROOMS-First Floor**





























































































### **CLASSROOMS: Second Floor**













































### **CLASSROOMS: Third Floor**









### GPS Map Camera Pune, Maharashtra, India S. T. Miras Girl College, GVPP+4C3, Vasani Nagar, Koregaon Park, Pune, Maharashtra 411001, India Lat 18.535086° Long 73.886322° 12/01/23 09:20 AM GMT +05:30





### GPS Map Camera Pune, Maharashtra, India S. T. Miras Girl College, GVPP+4C3, Vasani Nagar, Koregaon Park, Pune, Maharashtra 411001, India \_at 18.535086° Long 73.886325° 12/01/23 09:34 AM GMT +05:30











### GPS Map Camera Pune, Maharashtra, India 6, Koregaon Park Rd, near Hotel Blue Diamond, Vasani Nagar, Koregaon Park, Pune, Maharashtra 411001, India Lat 18.534932° Long 73.886411° 12/01/23 11:33 AM GMT +05:30