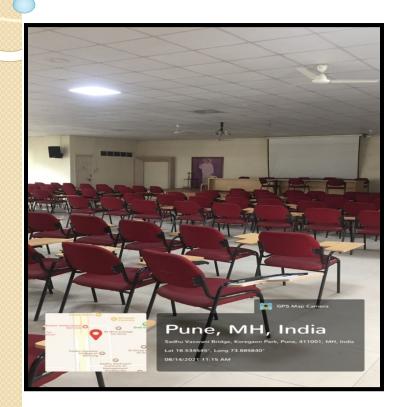

n Park, Pune, Maharashtra 411001, India Lat 18.53496° Long 73.886356° 12/01/23 09:39 AM GMT +05:30





### GPS Map Camera Pune, Maharashtra, India 6, Koregaon Park Rd, near Hotel Blue Diamond, Vasani Nagar, Koregaon Park, Pune, Maharashtra 411001, India Lat 18.53497° Long 73.886334° 12/01/23 09:41 AM GMT +05:30





















### **LABORATORIES**



















#### **BCA LABORATORY**







#### MATHEMATICS AND STATICSTIC LAB







#### MATHEMATICS AND STATICSTIC LAB





#### **ELECTRONICS LAB**







#### **PSYCOLOGY LAB**







#### IT LAB







#### **LANGUAGE LAB**







#### **COMMERCE LAB**







### LIBRARY-FIRST FLOOR



















### LIBRARY-SECOND FLOOR













### **SEMINAR HALLS**



### **AUDITORIUM**











### **AUDIO VISUAL ROOM**















#### SANCTUARY HALL