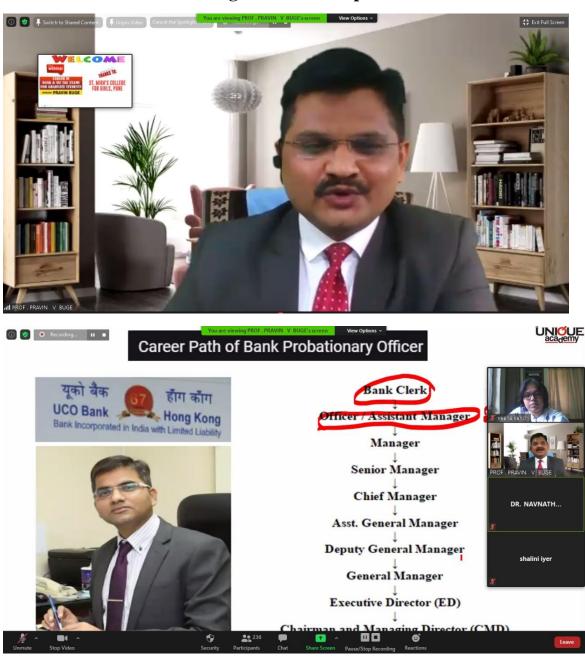

Date- Friday 10th July 2020 Time- 4.00pm to 6.00 pm Speaker- MR. PRAVIN BUGE, Career Counsellor, The Unique Academy, Pune

The lecture on "Banking and Other Competitive Examinations" was organised by the College with the objective of introducing students to various career options after graduation.

Mr. Buge elaborated on the various Banking exams and how students should prepare themselves for these exams. He discussed the structural organisation and hierarchy of the Banking system in India and the benefits of government jobs. He explained to students about how Banking has highly evolved as a corporate career.

Mr. Buge also introduced students to SOs which requires specialization in other non-economic fields like IT, Law, HR, Marketing, Hindi, etc.

He then explained the entire process of the Banking exams elaborating on the papers and marking system for the same.

The highlight of the session was an interaction of the students with the Speaker's brother, Mr. Pradip Buge, Chief Manager, UCO Bank, Hong Kong. He was kind enough to guide the students on the practical aspects of working in a bank, how one can move up the hierarchy and even work in international branches. This interaction definitely motivated students to give a serious thought to a career in banking.