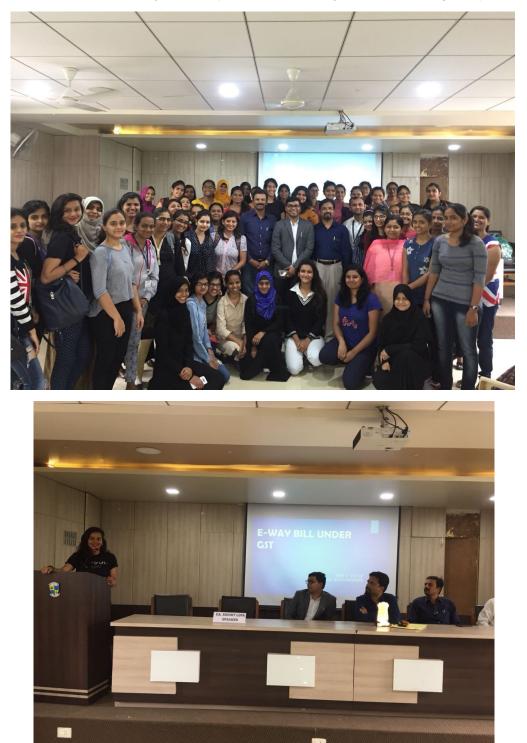

#### Report on GST Work Shop – Five Days

Career Counseling Group (CCG), **Institute of Chartered Accountants** of India (ICAI) jointly with Pune Branch of WIRC of ICAI in support with IQAC, **Savitribai Phule Pune University**, organized a Five Days Workshop on 'Good and Service Tax'- Girls Students Empowerment through Skill Building. **Forty Students** from our UG and PG section attended this workshop from 1<sup>st</sup> July 2018 to 28<sup>th</sup> July 2018 every Saturday at Ness Wadia college of commerce, Pune.

The Hon President of India Shri Ram Nath Kovind ji addressed the inaugural session of the GST workshop all over India on 1<sup>st</sup> July, 2018. The work shop was conducted by Chartered Accountants who covered the GST Act in detail. ICAI will help the participants after successful completion of the workshop to seek employment opportunities through campus placement and allied activities. An initiative in the direction of Women Empowerment.

TOTAL STUDENT PARTICIPANTS : 40

Principal Incharge St. Mira's College for Girls, Pune.

Elizabeth Kanade

Elizabeth Kanade

Head Department of Accountancy

ST. Mira's College for Girls, Pune Autonomous (Affiliated to Sawitribai Phule Pune University).