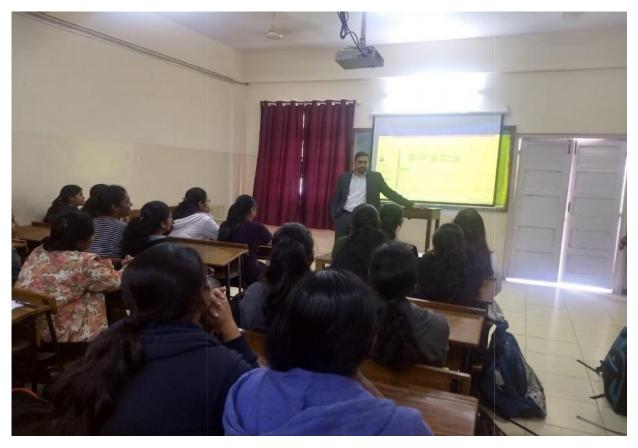

### Report for Mock Aptitude Test- Placement Cell

Placement Cell of St. Mira's College for Girls had organized a mock aptitude test for all the third year students on 24th August, 2019. The test was conducted by Mr. Yogesh Borse, Area Manager, ICFAI Business School.

The test involved language proficiency, quantitative and data analysis.

The students found the mock test very useful for understanding the areas in which they have to put in more efforts and train themselves to crack the aptitude test round. TOTAL STUDENT PARTICIPANS: 93