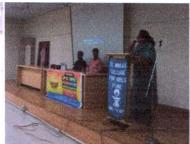

#### Workshop on UPSC/MPSC and Bank Exams - 2017-18

A workshop was organised by the departments of Economics, History, Politics and Public Administration on exams of UPSC, MPSC and Bank POs in association with the **Unique Academy**, Pune

The workshop was attended by 207 students from Arts and Commerce. Students were given basic information about these exams and the strategies that can be useful for them. The workshop also focused on the career opportunities after appearing for these exams.