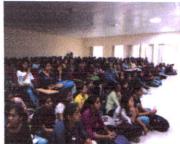

#### Workshop on UPSC/MPSC and Bank Exams - 2017-18

A workshop was organised by the departments of Economics, History, Politics and Public Administration on exams of UPSC, MPSC and Bank POs in association with the **Unique Academy**, Pune

The workshop was attended by 207 students from Arts and Commerce. Students were given basic information about these exams and the strategies that can be useful for them. The workshop also focused on the career opportunities after appearing for these exams.