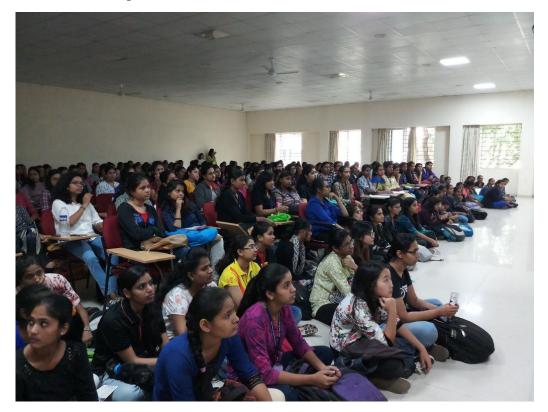

#### Workshop on UPSC/MPSC and Bank Exams - 2017-18

A workshop was organised by the departments of Economics, History, Politics and Public Administration on exams of UPSC, MPSC and Bank POs in association with the **Unique Academy**, Pune

The workshop was attended by 207 students from Arts and Commerce. Students were given basic information about these exams and the strategies that can be useful for them. The workshop also focused on the career opportunities after appearing for these exams.