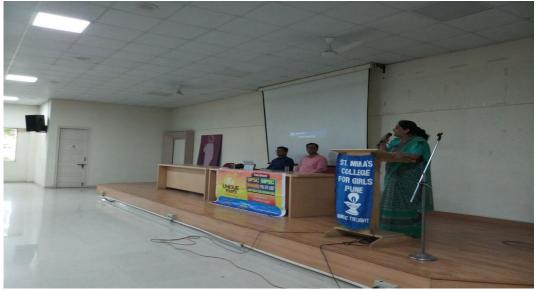

#### Workshop on UPSC/MPSC and Bank Exams - 2017-18

A workshop was organised by the departments of Economics, History, Politics and Public Administration on exams of UPSC, MPSC and Bank POs in association with the **Unique Academy**, Pune

The workshop was attended by 207 students from Arts and Commerce. Students were given basic information about these exams and the strategies that can be useful for them. The workshop also focused on the career opportunities after appearing for these exams.