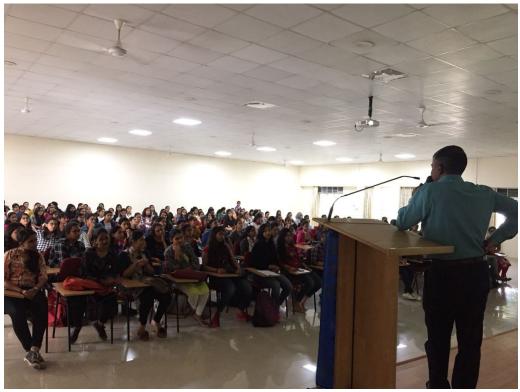

## Report on Guest Lecture on Career Counselling on Mass Media

A Guest Lecture on 'Career Counselling on Mass Media' was conducted for the students of BBA and BBA(CA) on 31st August 2018 by Mr. James Mathew, Deputy News Editor-Multimedia, Hindustan Times Digital Streams Limited. He has also worked with DNA as an Assistant News Editor.

Mr. James Mathew discussed about the various career options in Mass Media available to the students after graduation. Public Relations, Event Management, Advertising, Films, Photography, Print Journalism, TV Journalism, Social Media, Radio, Web Journalism to name a few. The students can also pursue MBA in Mass Media.

The session was a great help to the students who want to pursue multimedia in future. 187 students participated across BBA-BBA(CA).

Amrita Basu

Coordinator