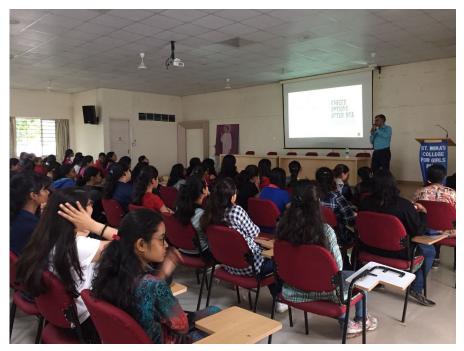

## Report on Guest Lecture on Career Counselling on Mass Media

A Guest Lecture on 'Career Counselling on Mass Media' was conducted for the students of BBA and BBA(CA) on 31st August 2018 by Mr. James Mathew, Deputy News Editor-Multimedia, Hindustan Times Digital Streams Limited. He has also worked with DNA as an Assistant News Editor.

Mr. James Mathew discussed about the various career options in Mass Media available to the students after graduation. Public Relations, Event Management, Advertising, Films, Photography, Print Journalism, TV Journalism, Social Media, Radio, Web Journalism to name a few. The students can also pursue MBA in Mass Media.

The session was a great help to the students who want to pursue multimedia in future. 187 students participated across BBA-BBA(CA).

Amrita Basu

Coordinator