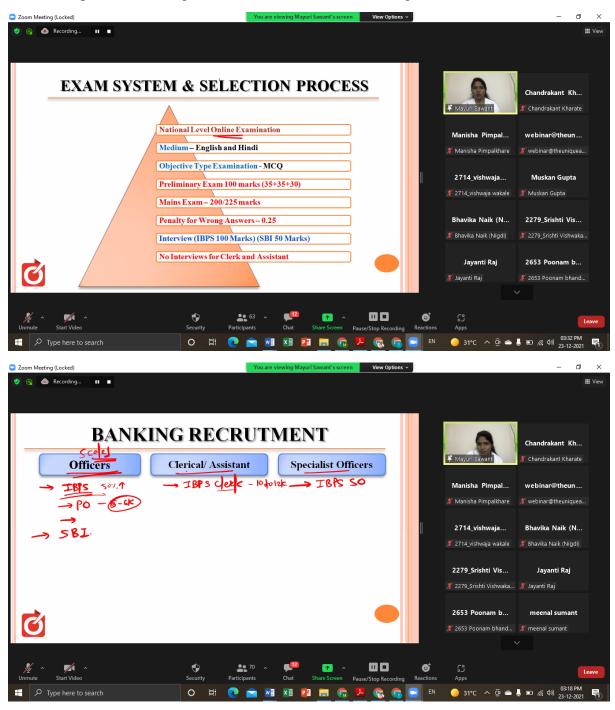

webinar was aimed at creating an awareness among the students about the nature and pre requisites of these competitive examinations and accordingly prepare for those while studying for graduation. Ms. Mayuri Sawant from the Unique Academy guided the students

about the time frame required for preparation, various options and career ladders available after graduation and a study plan that can be put into effect while studying. She extensively spoke about Banking and Insurance as well as SSC examinations and the preparation required thereby to clear these.