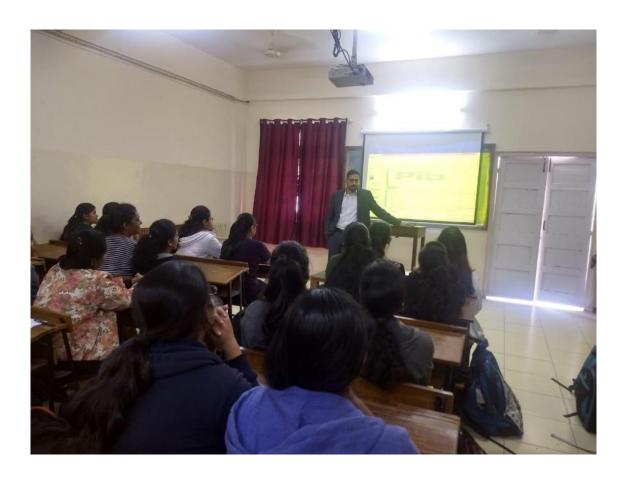

## St. Mira's College for Girls, Pune Autonomous (Affiliated to Savitribai Phule Pune University) Lecture on 'Corporate Expectations – 11 Jan 2020

The Placement Cell organized a lecture on 'Corporate Expectations', on 11th January, 2020 for the students across streams. The Guest Speaker was Mr. Prashant Somani, Corporate Trainer, PIBM, Pune. Mr. Somani spoke about different kinds of jobs that are expected in the world of Information Technology and how the students as potential employees should get ready for these changes.

The session was an interactive with students being inquisitive on the working and life at the corporate world. Total 39 students of B.Sc.(CS) participated for this session.

Coordinator - Swatee Sarwate