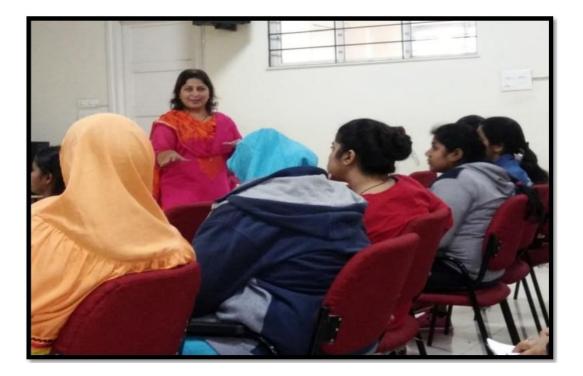

The Department of Education organized a workshop titled Models of teaching on 18<sup>th</sup> December 2018, for TYBA Education students. Dr. Archana Chaudhari from MITWPU, conducted an interactive session with the students and explained the family of models of teaching. She also introduced and explained the need, steps and importance of Inquiry training model, Advance Organizer and Role Play Model of teaching with the help of activities.

There were 25 students attended the session.

Hasina Shaikh

Coordinator

G.H. Gidwane

Dr. Gulshan Gidwani

Principal