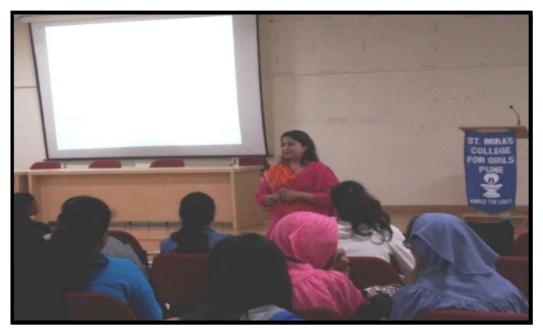

The Department of Education organized a workshop titled Models of teaching on 18<sup>th</sup> December 2018, for TYBA Education students. Dr. Archana Chaudhari from MITWPU, conducted an interactive session with the students and explained the family of models of teaching. She also introduced and explained the need, steps and importance of Inquiry training model, Advance Organizer and Role Play Model of teaching with the help of activities.

## St. Mira's College For Girls, Pune Autonomous (Affiliated to Savitribai Phule Pune University)

Models of Teaching- Archana Chaudhari MIT WPU

Principal Incharge St. Mira's College for Girls, Pune.