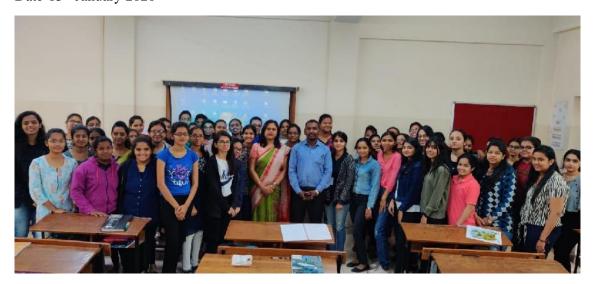

# Guest Lecture on Marketing for FYBBA - Speaker Prof. Sandeep Rathod

A guest lecture on marketing was organized for the FYBBA students. Total number of students attended was 56. The guest speaker was Prof. Sandeep Rathod from Garware College of Commerce.It was conducted on 13<sup>th</sup> January,2020, Monday. The topic for the session was the 4P's and the 7 P's of marketing.

The objective of the Guest Lecture was to give them an insight to the 2 very important concept of Marketing which is the foundation of the subject. Prof. Sandeep started with introduction to marketing followed by the explanation on the 4 P's and the 7 P's, AIDA Model (Awareness, Interest, Desire and Action), the evolution of marketing, the 3 most important marketing goals, and few different concepts like what is price?, how does it influence market and the people and also discussed the difference between a service and a product.

The students enjoyed the session as it was a very interactive session and he enhanced it with visual application and included different marketing advertisementsonOLX,Insurance PnbMetlife, Kindle Amazon. Nutrela Soya, AajTak, Spice Jet etc. These different marketing advertisements made a huge impact on the students and the students enjoyed learning about marketing even more.