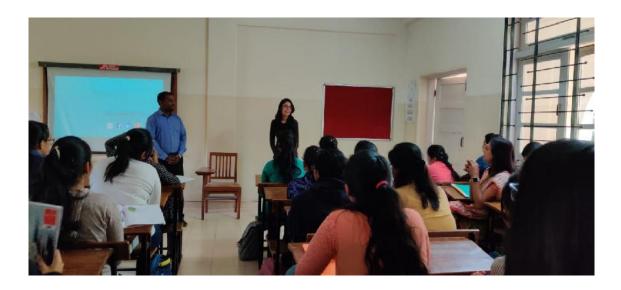

# Guest Lecture on Marketing for FYBBA - Speaker Prof. Sandeep Rathod

A guest lecture on marketing was organized for the FYBBA students. Total number of students attended was 56. The guest speaker was Prof. Sandeep Rathod from Garware College of Commerce.It was conducted on 13<sup>th</sup> January,2020, Monday. The topic for the session was the 4P's and the 7 P's of marketing.

The objective of the Guest Lecture was to give them an insight to the 2 very important concept of Marketing which is the foundation of the subject. Prof. Sandeep started with introduction to marketing followed by the explanation on the 4 P's and the 7 P's, AIDA Model (Awareness, Interest, Desire and Action), the evolution of marketing, the 3 most important marketing goals, and few different concepts like what is price?, how does it influence market and the people and also discussed the difference between a service and a product.

The students enjoyed the session as it was a very interactive session and he enhanced it with visual application and included different marketing advertisementsonOLX,Insurance PnbMetlife, Kindle Amazon. Nutrela Soya, AajTak, Spice Jet etc. These different marketing advertisements made a huge impact on the students and the students enjoyed learning about marketing even more.