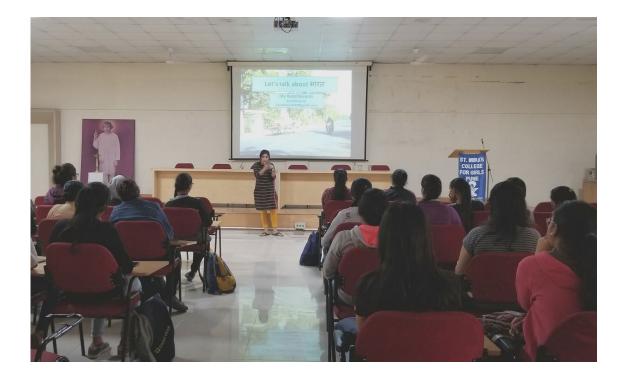

### **CIRCULAR**

On 24<sup>th</sup> of January 2019 a Guest Lecture titled "Let's Talk About HRA" by Arunima Joshi, an SBI Youth for India fellow who worked under the SBI Foundation in the sector of Social Development, is to be organized by the Department of English from 11:00 a.m. to 12:00 p.m.in the AV Room. It is mandatory for all students of SYBA A div to attend. Other students are welcome if free.

## REPORT : Let's Talk about भारत

The Department of English organized a guest lecture titled 'Let's Talk about  $\Re R \pi$  on the 24<sup>th</sup> of January 2019. Ms. Arunima Joshi, an SBI Youth for India fellow who worked under the SBI Foundation in the sector of Social Development, came to address the students on the condition of large populations of rural and tribal India. Ms. Arunima Joshi worked on a project in Dabdar village in the Dangs district of Gujarat for a year, specifically in the area of Nutrition and Hygiene. She related stories of tribal women and children from the Dangs district, and highlighted the status of women and children across all the villages of the country. The stories and statistics inspired students to take action and get actively involved in volunteering projects or fellowships. She also guided the students on the possible options available to them in the field of social development. The lecture was attended by  $8^{2}$  girls and received very positive feedback from everyone.