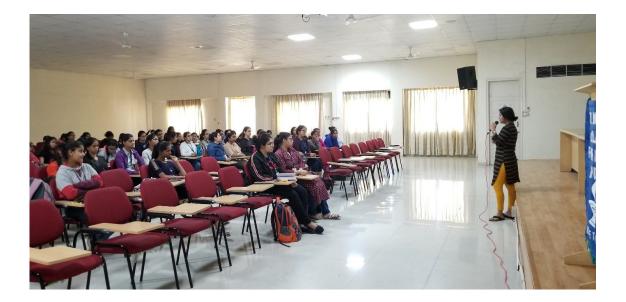

### **CIRCULAR**

On 24<sup>th</sup> of January 2019 a Guest Lecture titled "Let's Talk About HRA" by Arunima Joshi, an SBI Youth for India fellow who worked under the SBI Foundation in the sector of Social Development, is to be organized by the Department of English from 11:00 a.m. to 12:00 p.m.in the AV Room. It is mandatory for all students of SYBA A div to attend. Other students are welcome if free.

## REPORT : Let's Talk about भारत

The Department of English organized a guest lecture titled 'Let's Talk about  $\Re R \pi$  on the 24<sup>th</sup> of January 2019. Ms. Arunima Joshi, an SBI Youth for India fellow who worked under the SBI Foundation in the sector of Social Development, came to address the students on the condition of large populations of rural and tribal India. Ms. Arunima Joshi worked on a project in Dabdar village in the Dangs district of Gujarat for a year, specifically in the area of Nutrition and Hygiene. She related stories of tribal women and children from the Dangs district, and highlighted the status of women and children across all the villages of the country. The stories and statistics inspired students to take action and get actively involved in volunteering projects or fellowships. She also guided the students on the possible options available to them in the field of social development. The lecture was attended by  $8^{2}$  girls and received very positive feedback from everyone.