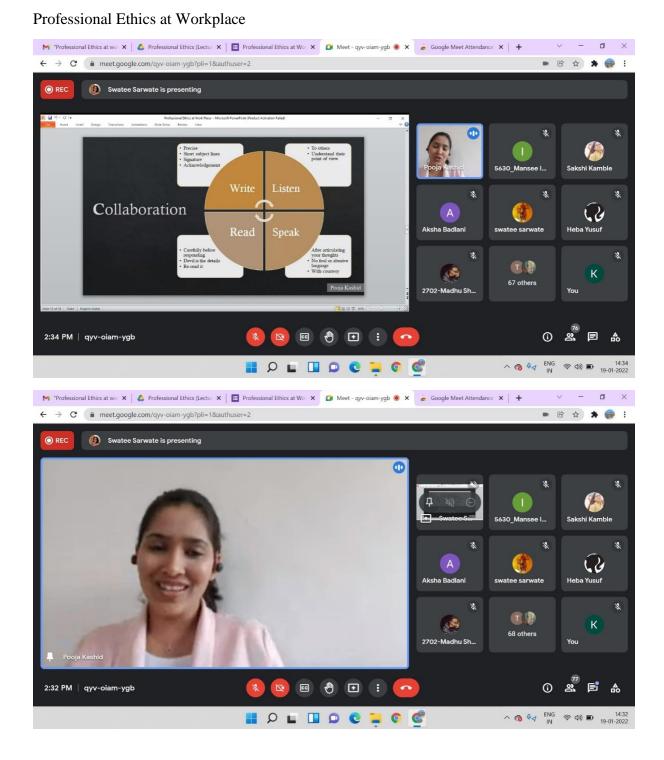

#### CIRCULAR

On 19<sup>th</sup> January 2022 a guest lecture titled 'Professional Ethics at Workplace' by Ms. Pooja Kashid, HR Consultant at All Scripts, is to be organized by the Code of Conduct Committee and the Placement Cell from 02:00 p.m. to 03:00 p.m. on Google Meet. Third year students of all disciplines are encouraged to attend the same. Other students may join if free.

#### PROFESSIONAL ETHICS AT WORK-PLACE

The Placement Cell and Code of Conduct Committee of St. Mira's College for Girls organized a session on "Professional Ethics at Workplace" on January 19, 2022 from 2:00 p.m. to 3: 00 p.m.Ms. Pooja Kashid - HR Consultant at AllScripts, public speaking coach, Employee Engagement expert and a Design Thinking Expert was invited as the speaker for the session.

The lecture intended to train the final year students of the college on how to follow the work ethics in the professional world. Ms. Kashid demonstrated the same by using the word "ETHICS" as an acronym such that E stands for for Executive Presence which aimed in explaining Dressing Etiquette followed by T for Techniques, H for Honesty, I for Integrity, C for Collaboration and lastly S for Speaking Freely. Based on the Acronym, Ms. Kashid elucidated about professional etiquette at the enterprise.

70 Students and faculty members from various departments attended the webinar with great enthusiasm and zeal. Ms. Kashid made the webinar very lively and engaging for the participants. The attendees were engrossed in the webinar and made it quite interactive. Ms. Kashid also enlightened the participants by amplifying various case studies, scenarios about how we should tackle various situations with sheer confidence.