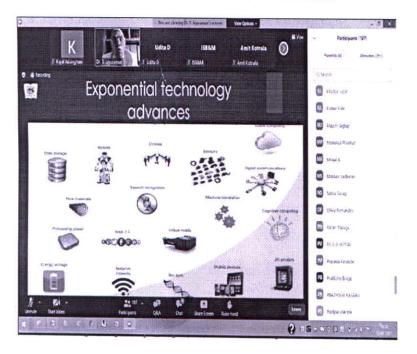

### Soft Skill Session COLLEGE TO CORPORATE

The Soft-skills session, 'College to Corporate' was organized by the Placement Cell and Life Skills Committee of St. Mira's College, for Final Year Students to groom them for the corporate world. 194 students across all streams participated for the same.

The session was conducted by Dr. S. Jayaraman (Director –ISB&M Bangalore) on 10<sup>th</sup> August 2021 on a Virtual Platform.

It was indeed an engaging session which highlighted:

- The requirements for successful landing at dream job.
- The dos and don'ts for stepping into the corporate world.
- The Basic skills mendatory for any job profile i.e Communication, Interpersonal, Technical Skills
- The importance of one's confidence and personality in Corporate world.
- The changing scenario of corporate world and the skills and mindset required for global world work culture.