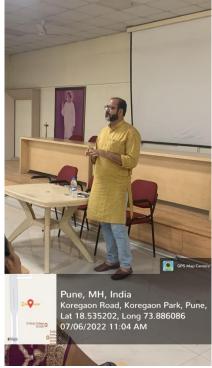

## (Autonomous-Affiliated to Savitribai Phule Pune University) Guidance for NET/SET and other exams 2022-23

Department of Sociology had organized a guest lecture on the topic "Guidance for NET/SET and other exams".On Wednesday ,6<sup>th</sup> July 2022, for its ex-students and regular students having sociology as their main subject.Speaker for this lecture was Dr. Arjun Jadhav,HOD of Sociology,Dattajirao Kadam Arts, Science and Commerce College,Ichalkaranji,Maharashtra. The lecture took place in the AV Room from 10 to 12:30. The students were briefed by Dr. Jadhav about a range of topics. Dr. Jadhav started the discussion by asking a few basic questions about the scope and subject matter of Sociology. Following the discussion, the topic of competitive exams was introduced. Dr. Jadhav specifically addressed the NET/SET competitive exams, wherein the syllabus and exam pattern was discussed. Later, Dr. Jadhav also guided the students through various preparation techniques for these exams. The students greatly benefited from the interaction. Towards the end, various inquiries were put forth by the assembled students and the guest speaker helped clear these doubts. Total 45 students attended this lecture.

M&K

Manjita Kulkarni Sign of the coordinator

Incharge St. Lana's College for Girls, Pune.

St.Mira's College for Girls (Autonomous- Affiliated to Savitribai Phule Pune University) Guest lecture\_Guidance on NET/SET and Other competitive exam 6<sup>th</sup> July 2022 Time 10 to 12:30pm **Photos** 