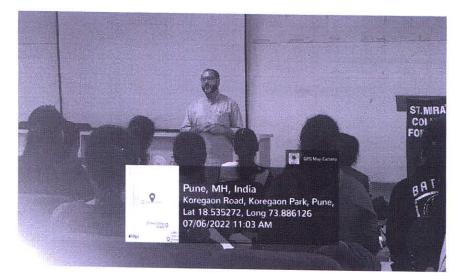

## (Autonomous-Affiliated to Savitribai Phule Pune University) Guidance for NET/SET and other exams 2022-23

Department of Sociology had organized a guest lecture on the topic "Guidance for NET/SET and other exams".On Wednesday ,6<sup>th</sup> July 2022, for its ex-students and regular students having sociology as their main subject.Speaker for this lecture was Dr. Arjun Jadhav,HOD of Sociology,Dattajirao Kadam Arts, Science and Commerce College,Ichalkaranji,Maharashtra. The lecture took place in the AV Room from 10 to 12:30. The students were briefed by Dr. Jadhav about a range of topics. Dr. Jadhav started the discussion by asking a few basic questions about the scope and subject matter of Sociology. Following the discussion, the topic of competitive exams was introduced. Dr. Jadhav specifically addressed the NET/SET competitive exams, wherein the syllabus and exam pattern was discussed. Later, Dr. Jadhav also guided the students through various preparation techniques for these exams. The students greatly benefited from the interaction. Towards the end, various inquiries were put forth by the assembled students and the guest speaker helped clear these doubts. Total 45 students attended this lecture.

M&K

Manjita Kulkarni Sign of the coordinator

Incharge St. Lana's College for Girls, Pune.

St.Mira's College for Girls (Autonomous- Affiliated to Savitribai Phule Pune University) Guest lecture\_Guidance on NET/SET and Other competitive exam 6<sup>th</sup> July 2022 Time 10 to 12:30pm **Photos** 