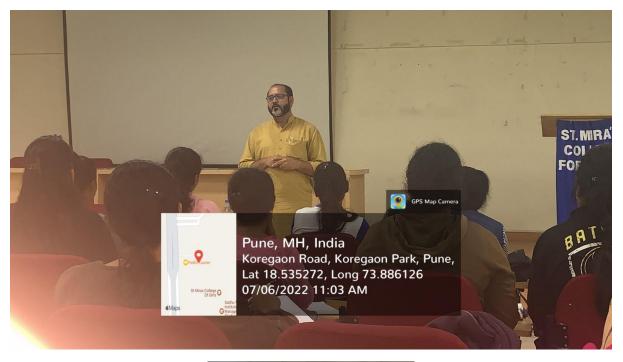

## (Autonomous-Affiliated to Savitribai Phule Pune University) Guidance for NET/SET and other exams 2022-23

Department of Sociology had organized a guest lecture on the topic "Guidance for NET/SET and other exams".On Wednesday ,6<sup>th</sup> July 2022, for its ex-students and regular students having sociology as their main subject.Speaker for this lecture was Dr. Arjun Jadhav,HOD of Sociology,Dattajirao Kadam Arts, Science and Commerce College,Ichalkaranji,Maharashtra. The lecture took place in the AV Room from 10 to 12:30. The students were briefed by Dr. Jadhav about a range of topics. Dr. Jadhav started the discussion by asking a few basic questions about the scope and subject matter of Sociology. Following the discussion, the topic of competitive exams was introduced. Dr. Jadhav specifically addressed the NET/SET competitive exams, wherein the syllabus and exam pattern was discussed. Later, Dr. Jadhav also guided the students through various preparation techniques for these exams. The students greatly benefited from the interaction. Towards the end, various inquiries were put forth by the assembled students and the guest speaker helped clear these doubts. Total 45 students attended this lecture.

M&K

Manjita Kulkarni Sign of the coordinator

Incharge St. Lana's College for Girls, Pune.

St.Mira's College for Girls (Autonomous- Affiliated to Savitribai Phule Pune University) Guest lecture\_Guidance on NET/SET and Other competitive exam 6<sup>th</sup> July 2022 Time 10 to 12:30pm **Photos** 