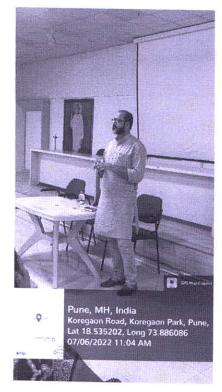

## (Autonomous-Affiliated to Savitribai Phule Pune University) Guidance for NET/SET and other exams 2022-23

Department of Sociology had organized a guest lecture on the topic "Guidance for NET/SET and other exams".On Wednesday ,6<sup>th</sup> July 2022, for its ex-students and regular students having sociology as their main subject.Speaker for this lecture was Dr. Arjun Jadhav,HOD of Sociology,Dattajirao Kadam Arts, Science and Commerce College,Ichalkaranji,Maharashtra. The lecture took place in the AV Room from 10 to 12:30. The students were briefed by Dr. Jadhav about a range of topics. Dr. Jadhav started the discussion by asking a few basic questions about the scope and subject matter of Sociology. Following the discussion, the topic of competitive exams was introduced. Dr. Jadhav specifically addressed the NET/SET competitive exams, wherein the syllabus and exam pattern was discussed. Later, Dr. Jadhav also guided the students through various preparation techniques for these exams. The students greatly benefited from the interaction. Towards the end, various inquiries were put forth by the assembled students and the guest speaker helped clear these doubts. Total 45 students attended this lecture.

M&K

Manjita Kulkarni Sign of the coordinator

Incharge St. Lana's College for Girls, Pune.

St.Mira's College for Girls (Autonomous- Affiliated to Savitribai Phule Pune University) Guest lecture\_Guidance on NET/SET and Other competitive exam 6<sup>th</sup> July 2022 Time 10 to 12:30pm **Photos** 