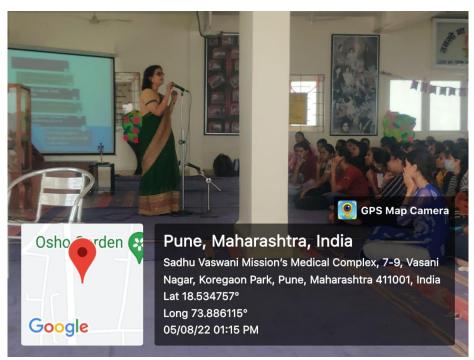

#### Placement Cell Orientation Report 2022-23

Date - 5/8/2022

The 'Placement Cell Orientation' for the final year students of UG and PG was initiated by the placement committee held on 5<sup>th</sup> August, 2022 by the Placement Cell. The orientation began with the formal introduction of TPOs and Placement representatives of the respective streams to the students.

The main objectives of the Placement Cell were discussed and explained to the students which included- development of soft skills, guidance on career, selection of companies, etc. Also the students were introduced to pre-placement activities which could further help them through interviews and aptitude tests. The Placement Cell provides the students with activities like soft skill training, mock interviews, aptitude test preparation, and group discussions. The process of placements and how to go about it was introduced to the students