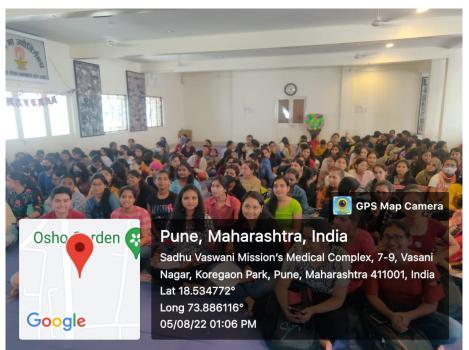

At the end, the students came forward with their queries which were resolved by the TPOs. 198 students attended.

Co-ordinator Swatee Sarwate

St. Mira's College for Girls

#### TYBBA

Total-198.

Students.