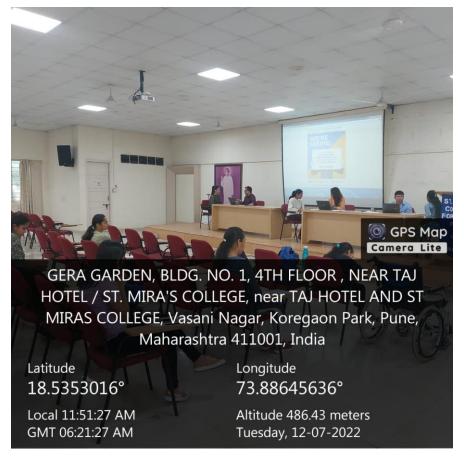

# Placement Drive by 'Vartemis Consulting Services'

The Placement cell of St. Mira's College for Girls, Pune, conducted an offline drive in collaboration with the Vartemis Consulting Services' on 12<sup>th</sup> July, 2022 for all final year students of the college.

The placement drive was conducted for the role of an Associate Recruiter. Total of 33 students from BBA, BCom, M.com, BA and MA streams participated in the recruitment process consisting of aptitude testing, technical and HR rounds. The drive encouraged the students to be industry ready and face the competitive world in HR domain.