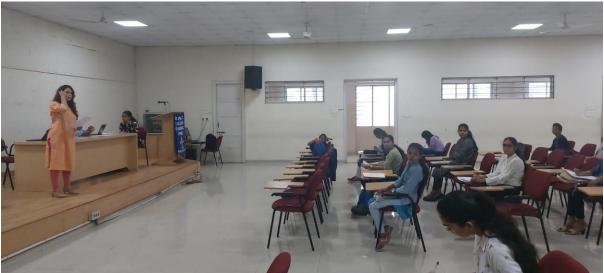

# Placement Drive by 'Vartemis Consulting Services'

The Placement cell of St. Mira's College for Girls, Pune, conducted an offline drive in collaboration with the Vartemis Consulting Services' on 12<sup>th</sup> July, 2022 for all final year students of the college.

The placement drive was conducted for the role of an Associate Recruiter. Total of 33 students from BBA, BCom, M.com, BA and MA streams participated in the recruitment process consisting of aptitude testing, technical and HR rounds. The drive encouraged the students to be industry ready and face the competitive world in HR domain.