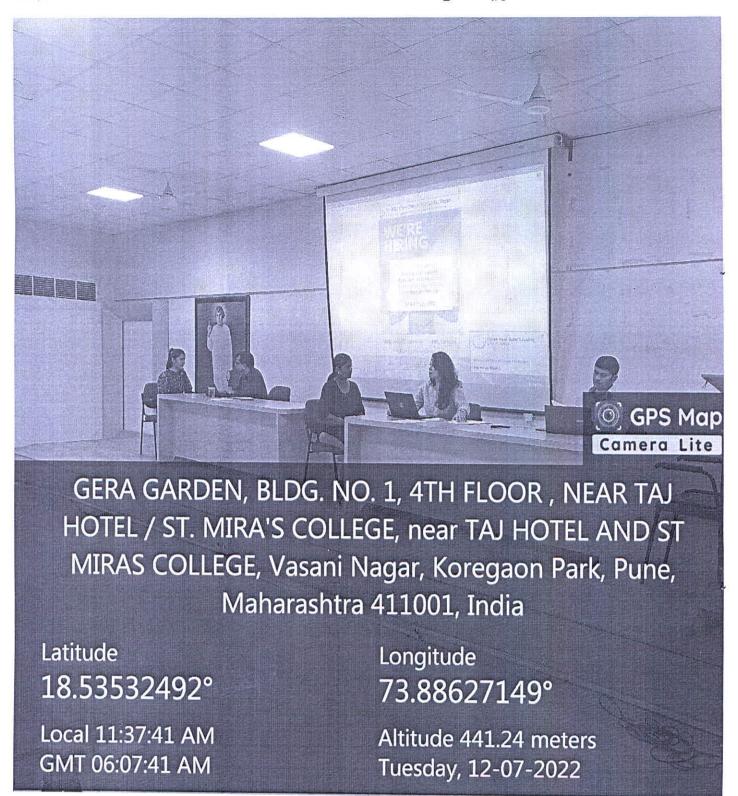

# Placement Drive by 'Vartemis Consulting Services'

The Placement cell of St. Mira's College for Girls, Pune, conducted an offline drive in collaboration with the Vartemis Consulting Services' on 12<sup>th</sup> July, 2022 for all final year students of the college.

The placement drive was conducted for the role of an Associate Recruiter. Total of 33 students from BBA, BCom, M.com, BA and MA streams participated in the recruitment process consisting of aptitude testing, technical and HR rounds. The drive encouraged the students to be industry ready and face the competitive world in HR domain.