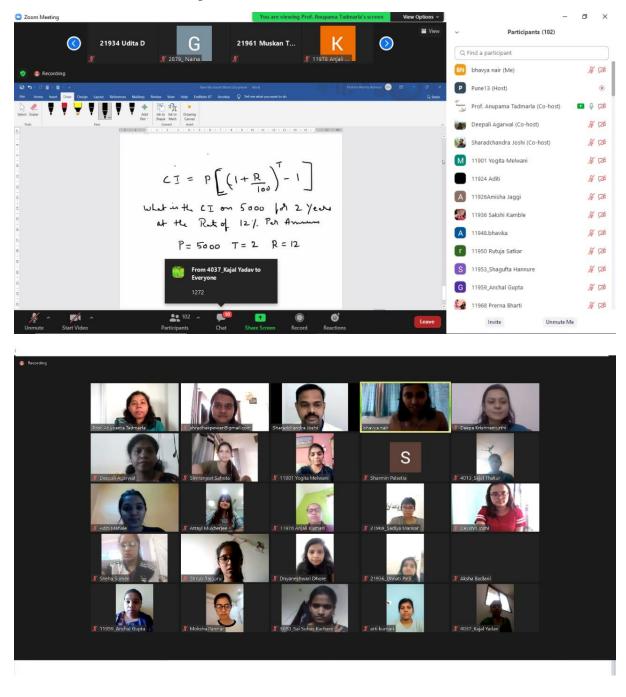

## Soft Skill Session How to crack Aptitude

The Soft-skills session, 'College to Corporate' was organized by the Placement Cell and Life Skills Committee of St. Mira's College, for Final Year Students to groom them for placement drive. 102 success all streams participated for the same.

The session was conducted by Prof Anupama Tadarmala-Associate Dean &Dy Academic Coordinator on  $16^{th}$  September 2021 on a Virtual Platform.

It was indeed an engaging session which highlighted:

- Why aptitude test is conducted in companies.
- What is required to solve aptitude test?
- How to solve aptitude problems in simple ways.