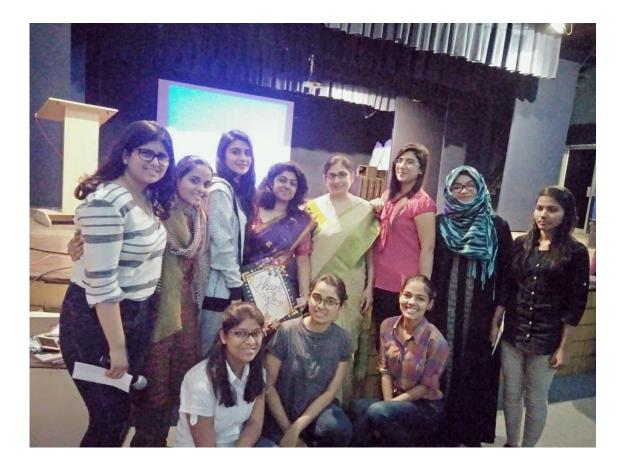

## REPORT

A guest lecture on Interview Skills was organized by BBA(CA) Department on 10/08/2018 for BBA- BCA students(Speaker : Ms. Roma Dar–St.Mira's College English Dept.) with the objective to facilitate them with Interview Skills before and during the interview, humane aspect of interview, Importance of personality development and inter-personal relations

The Session enlightened the students by providing them the right aspects to work upon an interview. The students learned to face interviews calmly and understand the aspects of both the interviewer as well as an interviewee. The speaker kept the session very much interactive, which made the students open up well and indulge in the process of active learning. The students have indeed taken along a very positive experience which would aid them in facing all types of interviews in every stage of life.