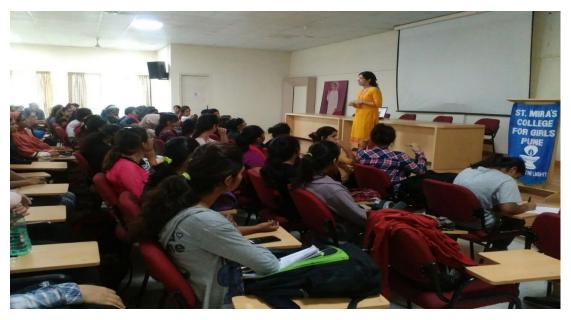

#### CIRCULAR

On 12<sup>th</sup>August 2017 a Guest Lecture titled 'Journalism and Mass Media' by Ms. Natasha Deboo, Communications Consultant, Forbes Marshall, is to be organized by the Department of English from 11:00 a.m. to 12:00 p.m.in the auditorium. It is mandatory for all students of SYBA A div and TYBA A div to attend. Other students are welcome if free.

### **REPORT : Careers in Journalism and Mass Media**

A guest lecture on 'Careers in Journalism and Mass Media' was organized by the Department of English on  $12^{th}$  August 2017. Ms. Natasha Deboo (Communications Consultant, Forbes Marshall), was invited to address the girls on the various career options available to them in the field of communication and mass media. Ms. Deboo engaged 12.8 students from various specializations on the multiple career options open to them after their graduation. She patiently helped the students get a clear understanding of careers like editing, journalism, blogging, PR, HR, and photo-journalism among others. The talk was followed by a highly interactive question-answer session where the students tried to elicit more information on their career choices and were given satisfactory guidance on the same by the speaker. The talk ended with a vote of thanks.