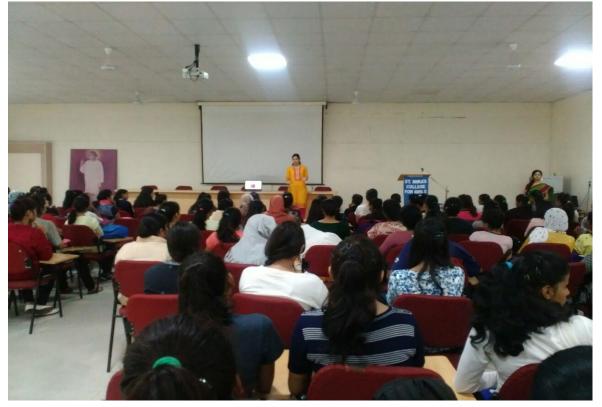

#### CIRCULAR

On 12<sup>th</sup>August 2017 a Guest Lecture titled 'Journalism and Mass Media' by Ms. Natasha Deboo, Communications Consultant, Forbes Marshall, is to be organized by the Department of English from 11:00 a.m. to 12:00 p.m.in the auditorium. It is mandatory for all students of SYBA A div and TYBA A div to attend. Other students are welcome if free.

### **REPORT : Careers in Journalism and Mass Media**

A guest lecture on 'Careers in Journalism and Mass Media' was organized by the Department of English on  $12^{th}$  August 2017. Ms. Natasha Deboo (Communications Consultant, Forbes Marshall), was invited to address the girls on the various career options available to them in the field of communication and mass media. Ms. Deboo engaged 12.8 students from various specializations on the multiple career options open to them after their graduation. She patiently helped the students get a clear understanding of careers like editing, journalism, blogging, PR, HR, and photo-journalism among others. The talk was followed by a highly interactive question-answer session where the students tried to elicit more information on their career choices and were given satisfactory guidance on the same by the speaker. The talk ended with a vote of thanks.