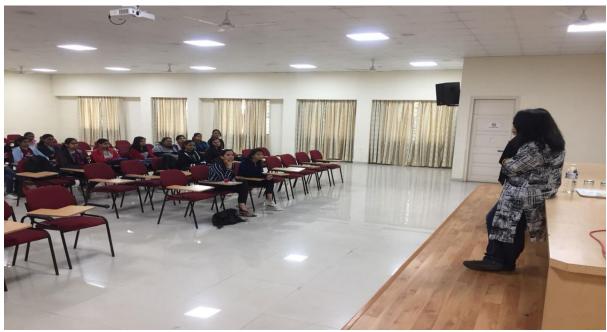

#### Alumni workshop

On 6<sup>th</sup> of january, 2018, a Saturday, the students of St.Mira's college for girls attented a session conducted by three alumni. Such an interactive workshop with the alumni was hosted for the first time in the college. The BBA Department took up the initiative and organised this illuminating opportunity for the students of the BBA and BCA departments. The two-hour workshop commenced at 9am in the A.V. room of the college.

The alumni present were Seemakshi. Makhijani, Monica Jedhe and Shyamli Bhojwani, experts from the fields of the corporate world, social media platforms and retail sector, respectively. They talked on how to be the best at what we do and enlightened the students with insights of their work. Being very open and honest with the students, they also spoke of all the rules, expectations and job related dilemmas that are not usually spoken of.