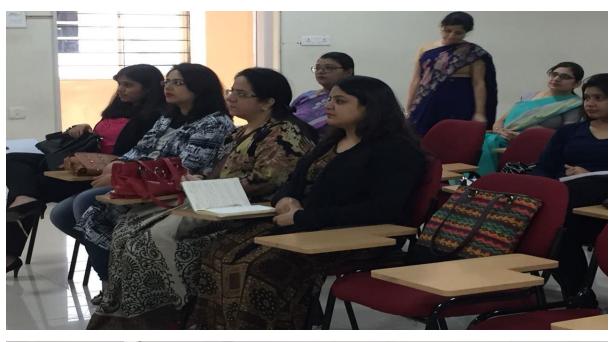

#### Alumni workshop

On 6<sup>th</sup> of january, 2018, a Saturday, the students of St.Mira's college for girls attented a session conducted by three alumni. Such an interactive workshop with the alumni was hosted for the first time in the college. The BBA Department took up the initiative and organised this illuminating opportunity for the students of the BBA and BCA departments. The two-hour workshop commenced at 9am in the A.V. room of the college.

The alumni present were Seemakshi. Makhijani, Monica Jedhe and Shyamli Bhojwani, experts from the fields of the corporate world, social media platforms and retail sector, respectively. They talked on how to be the best at what we do and enlightened the students with insights of their work. Being very open and honest with the students, they also spoke of all the rules, expectations and job related dilemmas that are not usually spoken of.