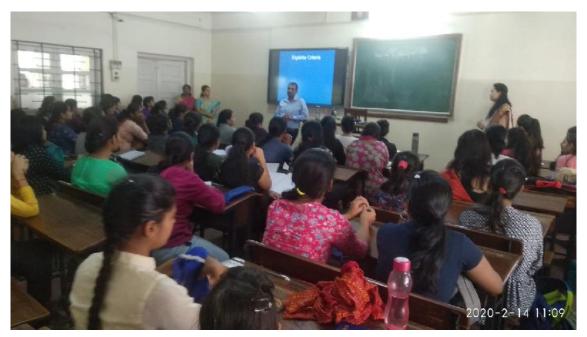

#### Report of the Event: 'Road map for clearing the NET and SLET examination'-14<sup>th</sup>February 2020

A guest lecture on 'Road map for clearing the NET and SLET examination' was organized forT.Y.B.Com and T.Y.B.A. students. The objective of the guest lecture was motivating and encouraging students to take up teaching as a full time career.

The guest speaker was Dr. Y. Mithare, Associate Dean, Faculty of Commerce& Management, Savitribai Phule Pune University, 'Associate Professor' in H. V. Desai College, a research guide for M.Phil and Ph.D courses at Savitribai Phule Pune University and a SLET paper setter at SPPU.

He guided our students to start from Zero, shared the tricks for preparation and solving the NET / SLET papers, a systematic preparation of the study plan, list of reference books and quick tips for time management and digital study.

It was an enlightening and very informative session and he encouraged the students to take up teaching a career.

TOTAL STUDENT PARTICIPANTS : 75 AuguNezumber

Mrs. Deepanjali Mazumder Program Coordinator