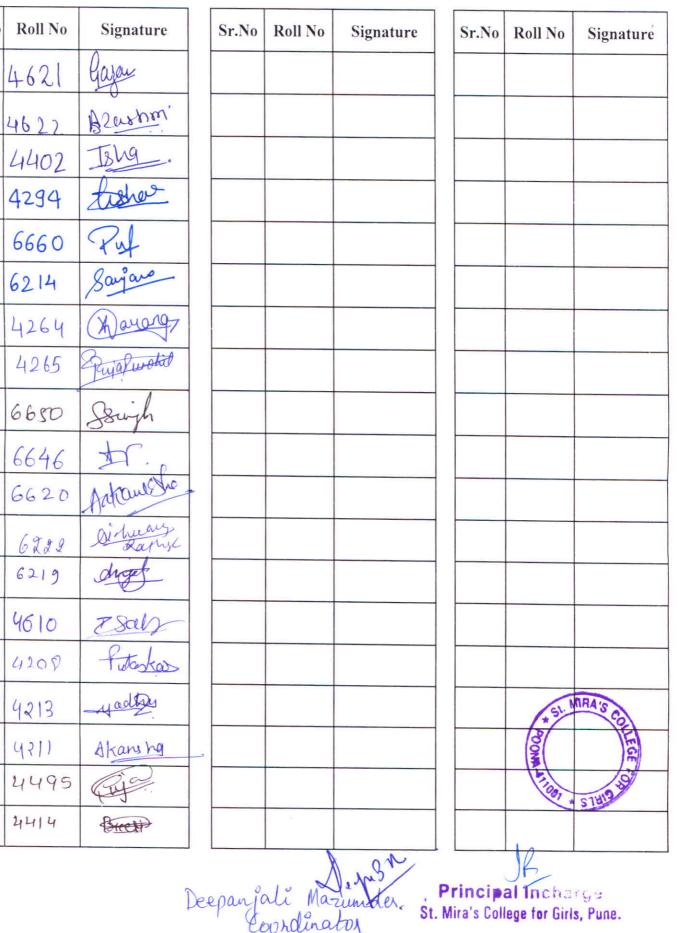

### Name of the Event:

| Day& Date :                                                                     |         |                      |   | Time :   |           |             |  |       |         |             |
|---------------------------------------------------------------------------------|---------|----------------------|---|----------|-----------|-------------|--|-------|---------|-------------|
| Sr.No                                                                           | Roll No | Signature            |   | Sr.No    | Roll No   | Signature   |  | Sr.No | Roll No | Signature   |
| 1                                                                               | 4474    | of anding g          | _ | 19       | 6614      | Bhasiti .   |  |       |         |             |
| ೩                                                                               | 4473    | etusm                |   | 20       | 6605      | Bugh        |  |       |         |             |
| 3.                                                                              | 4479    | Bharti               |   | 21       | 6634      | Auflahon    |  |       |         |             |
| 4.                                                                              | 4405    | Bengas 18            |   | 22       | 6635      | Patit.      |  |       |         |             |
| 5.                                                                              | 4432    | Sneha.               |   | 23       | 1985      | Puja.D      |  |       |         |             |
| 6                                                                               | 4433    | Vaussa               |   | 24       | 3808      | Pathak      |  |       |         |             |
| 7.                                                                              | 4496.   | Varina<br>Justimita. |   | 25.      | 4430      | Reliefordhe |  |       |         |             |
| 8.                                                                              | 4460    | Sale.                |   | 26       | 4466      | Rawade.     |  |       |         |             |
| ٩.                                                                              | 4458    | Pounit               |   | 27       | 6402      | Ahe         |  |       |         |             |
| 10.                                                                             | 4436.   | Sanch                |   | 28       | 6406      | But.        |  |       |         |             |
| H.                                                                              | 4458    | (How )               |   | 29<br>29 | 6659<br>Ø | Atulya      |  |       |         |             |
| 11                                                                              | 4406    | Shivani              |   | 30       | 6626      | Reshind     |  |       |         |             |
| 12.                                                                             | 4443    | A. Han               |   | 31       | 6611      | Nazninbano  |  |       |         |             |
| .13.                                                                            | 4450    | Thursde              |   |          |           |             |  |       |         |             |
| 14.                                                                             | 6616    | Naiz                 |   |          |           |             |  |       |         |             |
| 15                                                                              | 6613    | Calyon               |   |          |           |             |  |       |         |             |
| 16                                                                              | 6621    | Jeuroge              |   |          |           |             |  |       | 3       | MIRASCOTTER |
| 17                                                                              | 6623    | Divgo                |   |          |           |             |  |       | Onal    | HERE        |
| 18                                                                              | 6648    | Bil                  |   | NA       |           |             |  |       | Cast .  | 57819 493   |
| Principal Incharge<br>St. Mira's College for Girls, Pune. Depositable Maizunder |         |                      |   |          |           |             |  |       |         |             |

| m (A  | Wilicts ?    | D fangtanai                    | ir<br>V | NULLAIN) | 1       |
|-------|--------------|--------------------------------|---------|----------|---------|
| Sr.No | Roll No      | Signature                      |         | Sr.No    | Roll No |
| 23    | 4795         | trectal                        |         |          |         |
| 24    | 4495         | auja.                          |         |          |         |
| 25    | 4495<br>4414 | Breeki                         |         |          |         |
|       |              |                                |         |          |         |
|       |              |                                |         |          |         |
|       |              |                                |         |          |         |
|       |              |                                |         |          |         |
|       |              |                                |         |          |         |
|       |              |                                |         |          |         |
|       |              |                                |         |          |         |
|       |              |                                |         |          |         |
|       |              |                                |         |          |         |
|       |              |                                |         |          |         |
|       |              |                                |         |          |         |
|       |              |                                |         |          |         |
|       |              |                                |         |          | 1×51    |
|       |              |                                |         | ١        | DONA-A  |
|       |              | Total .                        |         | [9]      | 11337 - |
|       |              |                                |         | 31       |         |
|       |              |                                |         | 25       |         |
|       |              |                                |         | 75       | stude   |
|       |              |                                |         |          |         |
|       |              | JB                             |         | - 1      |         |
| St. M | ira's Colleg | Incharge<br>8 for Girls, Pune. | 1       | A.       | afali 1 |
|       |              |                                | 1       |          | 0 6     |