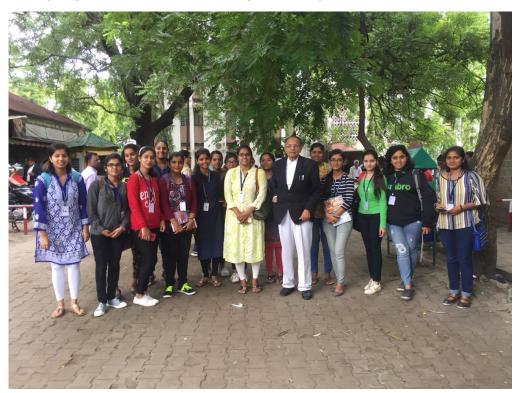

The Shivajinagar District Court ages back to the British Era. The court was built in the year 1930. The buildings show the architecture of that era. The court currently has 9,000 lawyers working daily.

Advocate Balasaheb Bendre, senior-most practicing lawyer at the court since 1962 guided the students around the campus to see and experience the workings of a District Court on a daily basis.

The students got an opportunity to meet the current members of the PUNE BAR ASSCIATION and the district judge, Shri Agarwal and Small Court Judge- Mrs. Lokhande. They explained the proceedings of the court and how a lawyer fights a case. He mentioned that MARATHI is the court's first language and mostly cases are fought in MARATHI.

The judges were delighted to see enthusiastic girls to come and visit the court and see its proceedings.

A group of 21 girls from all three sections of TY BCOM attended the field visit.

Dr. Dimple Buche Coordinator