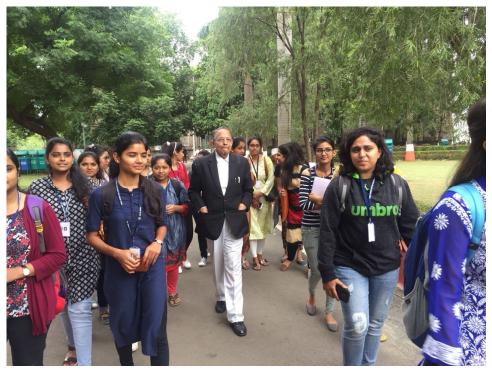

The Shivajinagar District Court ages back to the British Era. The court was built in the year 1930. The buildings show the architecture of that era. The court currently has 9,000 lawyers working daily.

Advocate Balasaheb Bendre, senior-most practicing lawyer at the court since 1962 guided the students around the campus to see and experience the workings of a District Court on a daily basis.

The students got an opportunity to meet the current members of the PUNE BAR ASSCIATION and the district judge, Shri Agarwal and Small Court Judge- Mrs. Lokhande. They explained the proceedings of the court and how a lawyer fights a case. He mentioned that MARATHI is the court's first language and mostly cases are fought in MARATHI.

The judges were delighted to see enthusiastic girls to come and visit the court and see its proceedings.

A group of 21 girls from all three sections of TY BCOM attended the field visit.

Dr. Dimple Buche Coordinator