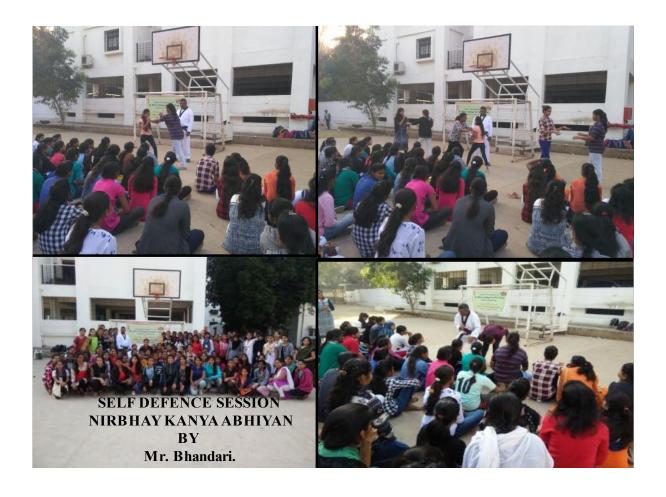

med at inculcating values of equality, democracy and social justice.

The three days programme were concluded by the expressive note by some of the students. The vote of thanks was given by Prof. Manjita Kulakarni. 100 Atulluts participated.

Hasina Shaikh

Student Welfare Officer

#### St. Mira's College For Girls, Pune

#### Autonomous (Affiliated to Savitribai Phule Pune University)

Department of Student Welfare (2017-18)

Nirbhay Kanya Abhiyan Workshop (17th to 19th January 2018)

#### Photos





Principal Incharge
St. Mira's College for Girls

Hasina Shaikh Coordinator



# NIRBHAY KANYA ABHIYAN SESSION ON NUTRITION AND DIET BY Mrs. Varsha Nandedkar.



Ms. Hasina Shaikh

Student Welfare Officer

COLLEGE ROP GIALS

Dr. Gulshan H. Gidwani

Principal

Nirbhaya Kanya Abhiyan Workshop







#### SADHU VASWANI MISSION'S

St. Mira's College For Girls, Pune
Autonomous (Affiliated to Savitribai Phule Pune University)
Reaccredited by NAAC- A Grade, cycle 3
[ARTS, COMMERCE, SCIENCE ,BSc(Computer Science), BBA, BBA(CA)]

6,Koregaon Road,Pune-411001. [INDIA]

Ph./Fax: 26124846; Email: mira\_college@yahoo.co.in

PU/PN/AC/015/(1962) College Code:- 013

Circular No:- 615 10AC 2017-18/41

Date: - 12/02/2018

#### **CIRCULAR**

On 16th February 2018 a workshop titled Peer Stress Management is to be organized by Department of Psychology from 1.30pm to 2.30pm.

Aldsetia Ms. Sharmin Palsetia

Coordinator

TS \* BOOMA-411001\*

Dr. Gulshan H. Gidwani

Principal

#### Report on Peer Stress Management Workshop

As a part of "Peer Training Program" the students of department of Psychology