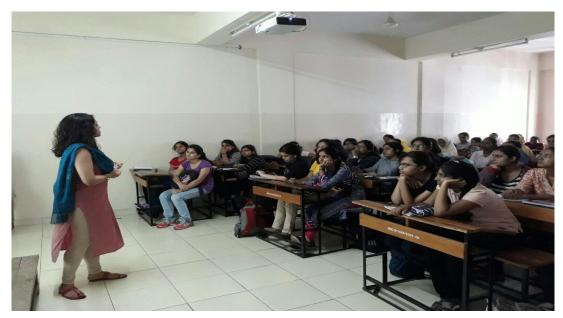

#### Report on Cognitive Skills Workshop

A workshop on **Cognitive skills** including techniques of Improving Attention Span and Memory Improvement was organized for TYBA (Psychology) students on 12<sup>th</sup> August 2017 from 1pm to 3pm. The workshop was facilitated by Ms. Harkirat Kaur Arora, an alumna of the Department of Psychology. Ms. Harkirat is a Behavioral Analyst and a Psychologist at Sproutlogix Pvt. Ltd. 21 students attended the session. The workshop included an introduction to types of attention and how to sustain attention over a long period of time using memory improvement techniques. It also included activities based on the techniques like Magic Word, Role Play, Park Your Thoughts and Self-Assessment exercises. These activities helped the students to understand the kind of technique that would be best suited to their individual learning styles.