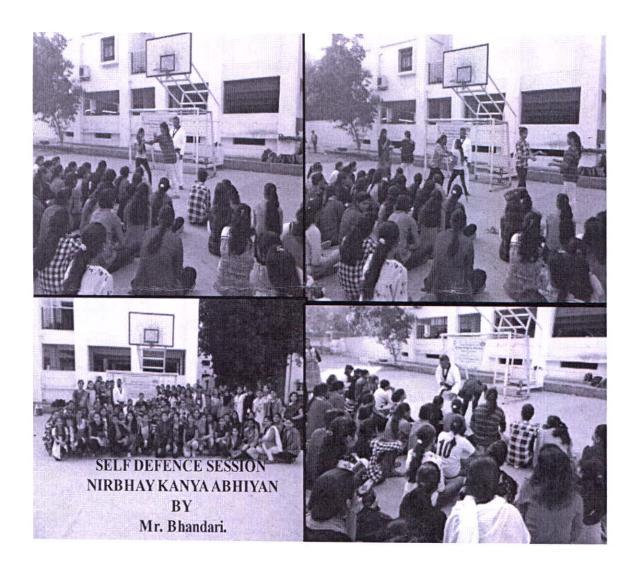

they can live independently. She shared her experiences at her workplace which inspired the students. The queries of the students were satisfied with appropriate examples. She addressed the work of Lokayat in bringing Gender Equality and appealed students to attend their programmes which are aimed at inculcating values of equality, democracy and social justice.

The three days programme were concluded by the expressive note by some of the students. The vote of thanks was given by Prof. Manjita Kulakarni. 100 Atulluts participated.

Hasina Shaikh

Student Welfare Officer

#### St. Mira's College For Girls, Pune

#### Autonomous (Affiliated to Savitribai Phule Pune University)

Department of Student Welfare (2017-18)

Nirbhay Kanya Abhiyan Workshop (17th to 19th January 2018)

#### Photos





Principal Incharge
St. Mira's College for Girls

Hasina Shaikh Coordinator



# NIRBHAY KANYA ABHIYAN SESSION ON NUTRITION AND DIET BY Mrs. Varsha Nandedkar.



Ms. Hasina Shaikh

Student Welfare Officer

COLLEGE ROP GIALS

Dr. Gulshan H. Gidwani

Principal

Nirbhaya Kanya Abhiyan Workshop







#### SADHU VASWANI MISSION'S

St. Mira's College For Girls, Pune
Autonomous (Affiliated to Savitribai Phule Pune University)
Reaccredited by NAAC- A Grade, cycle 3
[ARTS, COMMERCE, SCIENCE ,BSc(Computer Science), BBA, BBA(CA)]

6,Koregaon Road,Pune-411001. [INDIA]

Ph./Fax: 26124846; Email: mira\_college@yahoo.co.in

PU/PN/AC/015/(1962) College Code:- 013

Circular No:- 615 10AC 2017-18/41

Date: - 12/02/2018

#### **CIRCULAR**

On 16th February 2018 a workshop titled Peer Stress Management is