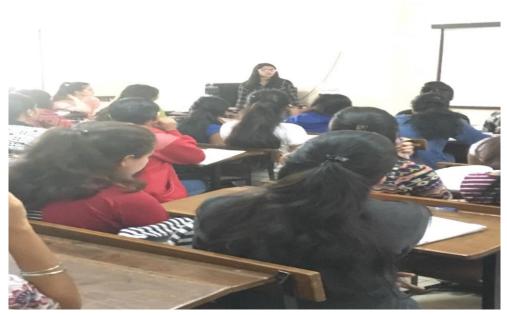

#### Report on Cognitive Skills Workshop

A workshop on **Cognitive skills** including techniques of Improving Attention Span and Memory Improvement was organized for TYBA (Psychology) students on 12<sup>th</sup> August 2017 from 1pm to 3pm. The workshop was facilitated by Ms. Harkirat Kaur Arora, an alumna of the Department of Psychology. Ms. Harkirat is a Behavioral Analyst and a Psychologist at Sproutlogix Pvt. Ltd. 21 students attended the session. The workshop included an introduction to types of attention and how to sustain attention over a long period of time using memory improvement techniques. It also included activities based on the techniques like Magic Word, Role Play, Park Your Thoughts and Self-Assessment exercises. These activities helped the students to understand the kind of technique that would be best suited to their individual learning styles.