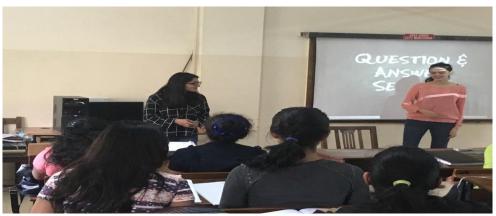

#### Report on Cognitive Skills Workshop

A workshop on **Cognitive skills** including techniques of Improving Attention Span and Memory Improvement was organized for TYBA (Psychology) students on 12<sup>th</sup> August 2017 from 1pm to 3pm. The workshop was facilitated by Ms. Harkirat Kaur Arora, an alumna of the Department of Psychology. Ms. Harkirat is a Behavioral Analyst and a Psychologist at Sproutlogix Pvt. Ltd. 21 students attended the session. The workshop included an introduction to types of attention and how to sustain attention over a long period of time using memory improvement techniques. It also included activities based on the techniques like Magic Word, Role Play, Park Your Thoughts and Self-Assessment exercises. These activities helped the students to understand the kind of technique that would be best suited to their individual learning styles.