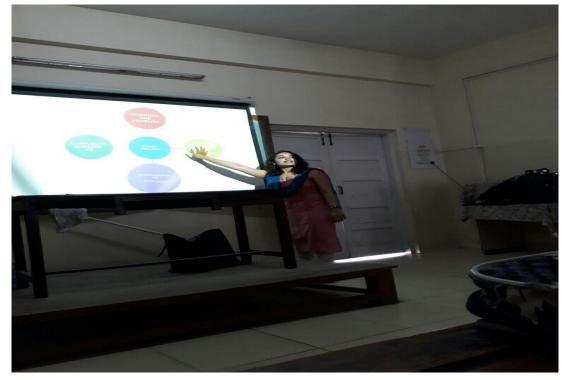

#### Report on Cognitive Skills Workshop

A workshop on **Cognitive skills** including techniques of Improving Attention Span and Memory Improvement was organized for TYBA (Psychology) students on 12<sup>th</sup> August 2017 from 1pm to 3pm. The workshop was facilitated by Ms. Harkirat Kaur Arora, an alumna of the Department of Psychology. Ms. Harkirat is a Behavioral Analyst and a Psychologist at Sproutlogix Pvt. Ltd. 21 students attended the session. The workshop included an introduction to types of attention and how to sustain attention over a long period of time using memory improvement techniques. It also included activities based on the techniques like Magic Word, Role Play, Park Your Thoughts and Self-Assessment exercises. These activities helped the students to understand the kind of technique that would be best suited to their individual learning styles.