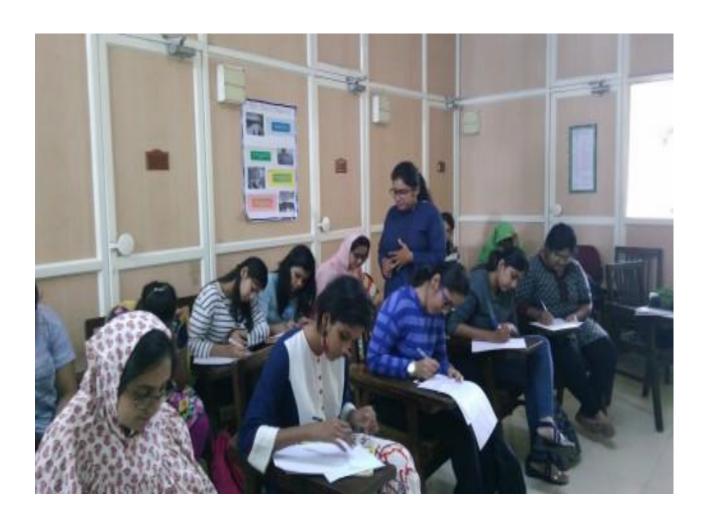

#### Report on Cognitive Skills Workshop

A workshop on **Cognitive skills** including techniques of Improving Attention Span and Memory Improvement was organized for TYBA (Psychology) students on 12<sup>th</sup> August 2017 from 1pm to 3pm. The workshop was facilitated by Ms. Harkirat Kaur Arora, an alumna of the Department of Psychology. Ms. Harkirat is a Behavioral Analyst and a Psychologist at Sproutlogix Pvt. Ltd. 21 students attended the session. The workshop included an introduction to types of attention and how to sustain attention over a long period of time using memory improvement techniques. It also included activities based on the techniques like Magic Word, Role Play, Park Your Thoughts and Self-Assessment exercises. These activities helped the students to understand the kind of technique that would be best suited to their individual learning styles.