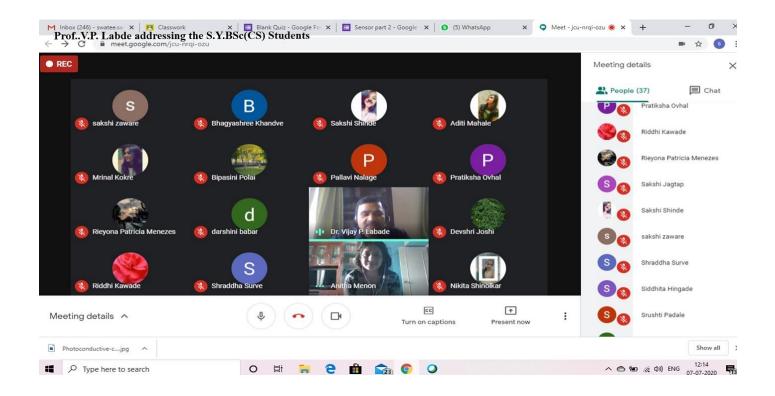

### **Class: Sy BCom Business Communication**

### Speaker: Mrs. Komal Tujare

Business Studies Department had organized a Guest lecture on the subject - "English Grammar Skills" for SY B Com Business Communication students on 02nd March 2021 on Google meet. There were **9**8 students attended this program.

Mrs. Komal Tujare, In-house faculty from English Department enlightened the students with the skills of English grammar.

She spoke about Clauses, Types of Clauses, Phrases, Idioms, which are commonly used in business communication. Also, she discussed how simple sentences can be converted into paragraph.