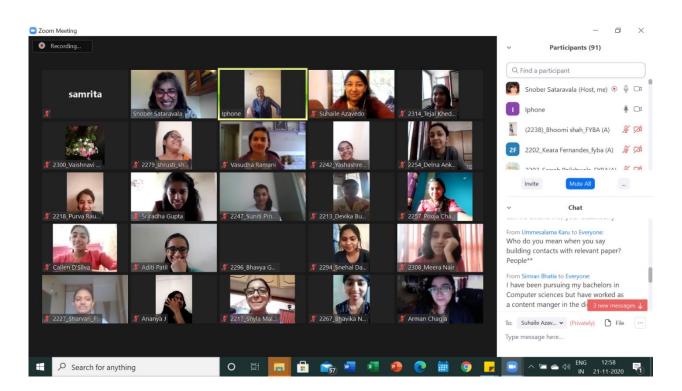

### **CIRCULAR**

On Saturday 21st Nov 2020 a Guest Lecture by alumni Sushmita Jha titled Writing an Article for the Press is to be organized by the Dept of English from 12:00pm to 12:50pm via zoom platform .

### Activity Report

Report on Writing an Article for the Press

Number of Participants: 90

On the 21<sup>st</sup> of November 2020 Sushmita Jha, an alumnus of the Department of English, addressed the FYBA Compulsory English Course and English Special students on how to write an article for the press. Sushmita Jha currently is working for the Pune Times. Some of the tips she shared with the students were: