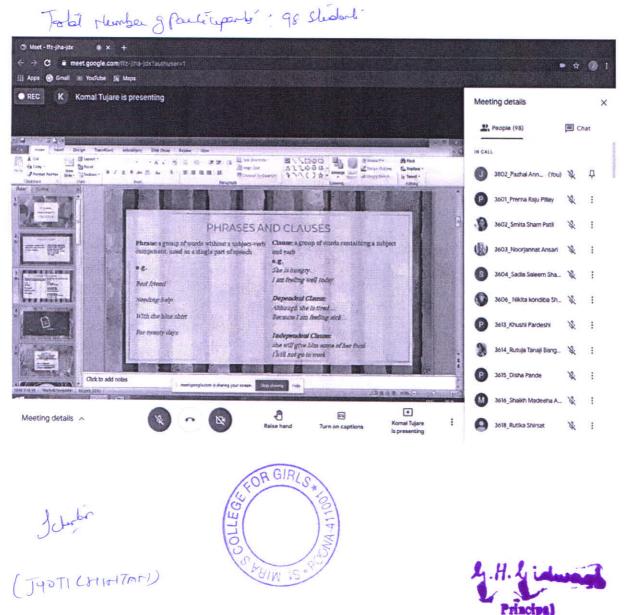

### Speaker: Mrs. Komal Tujare

Business Studies Department had organized a Guest lecture on the subject - "English Grammar Skills" for SY B Com Business Communication students on 02nd March 2021 on Google meet. There were **9**8 students attended this program.

Mrs. Komal Tujare, In-house faculty from English Department enlightened the students with the skills of English grammar.

She spoke about Clauses, Types of Clauses, Phrases, Idioms, which are commonly used in business communication. Also, she discussed how simple sentences can be converted into paragraph.

Lecture was very interactive and the students answered all the questions posted by the speaker.

(JYOTI (HIHTAM)

St. Mira's College for Ciris