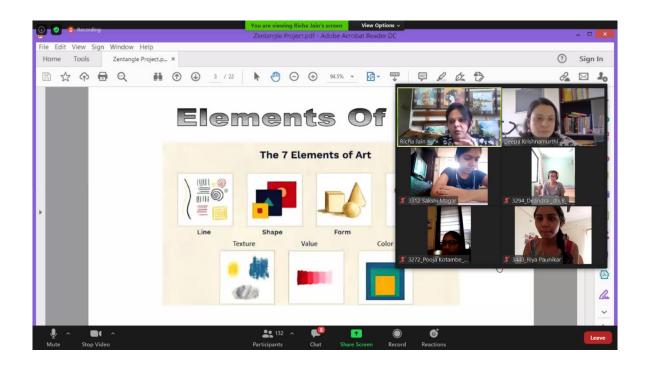

#### St. Mira's College For Girls, Pune Autonomous (Affiliated to Savitribai Phule Pune University) Department of Business Studies (Mathematics and Statistics) Activity Report Webinar on "Stress Buster Art Techniques"

The Department of Business Studies (Mathematics and Statistics) organized a webinar on "Stress Buster Art Techniques" for F.Y.B.COM students. The Webinar was conducted online using the virtual platform ZOOM on 9<sup>th</sup> November 2020 from 12.00pm to 1.00 pm. Around 132 participants attended the event. It was conducted by Mrs. Richa Jain, a Freelancer Artist, Pune. The main aim of the webinar was to familiarise students with simple stress buster art forms like Zen doodling, which help in releasing any stress and anxiety. In the session, history of art forms and different types of Zen doodling techniques were taught. The students enjoyed and drew with the expert. The session kept the students highly engaged and eager to learn new art forms. The coordinator of the session was Prof. Deepa Krishnamurthi, Mathematics faculty member for F.Y.B.COM.