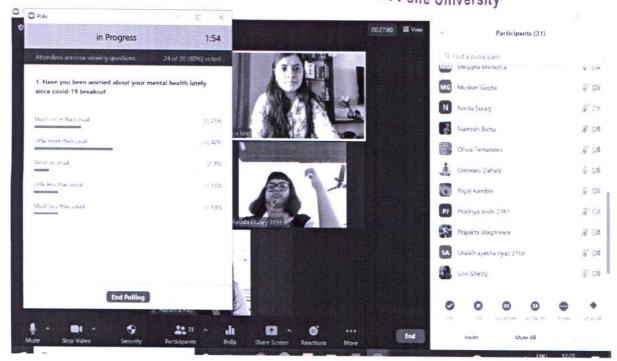

### "Aao Baat Kare"- A webinar on Suicide Prevention

Date: 13<sup>th</sup>September 2020

Platform: ZOOM

,

Total Participants: 45

Department of Psychology, St. Mira's College for Girls, Pune organised a webinar on Suicide Prevention, "Aao baat kare" on 13th September 2020 at 3:00 pm as a part of their ongoing mental well-being program for college students. Suicide is a social and health concern which has been misunderstood by both society and families. This webinar was organised on ZOOM with aim of increasing awareness and educating students, parents and teachers on early signs, risk factors, ways of supporting others and ways of seeking help when in need. This webinar focused on educating students, teachers and parents about suicide awareness and suicide prevention. Session also focused on demystifying suicide and highlighted that suicide is just not a mental health concern but a socio-political one as well. Webinar also helped participants to identify early signs, which can be verbal, behavioural, and emotional signs along with risk factors. Speaker talked about ways of making a safety plan for someone who is struggling. Students were identified as ahigh-risk population for developing mental health concerns and ways of identifying students who might be higher risk for developing thoughts of suicide was also covered in the session. The speaker emphasised role of empathy, active listening and a non-judgemental attitude towards people who need help and having thoughts of suicide. Towards the end the participants were also informed about ways of managing their own thoughts, feelings, and ways of seeking help when in need. A comprehensive list of suicide helplines, self-help resources along with National mental health helpline, Kiran was shared with all the participants. Participants expressed an increase in knowledge and awareness about the topic of suicide. The session helped them to open and talk about their thoughts and feelings. Students who participated in the webinar reported that session was remarkably simple, relatable, and informative. Their misconceptions about suicide and person experiencing suicidal ideations were reduced. The session provided a safe space for participants to share personal struggles and gave them a right mix of awareness, self-help strategies and ways of supporting others in their urney.