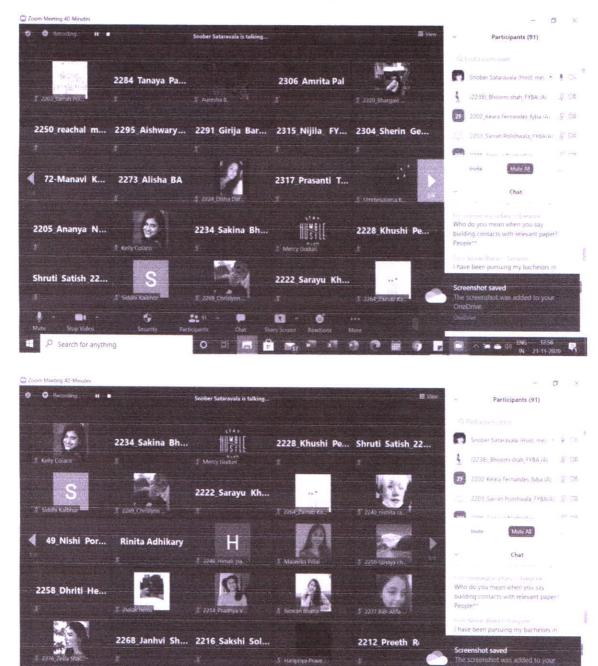

### Activity Report

Report on Writing an Article for the Press

Number of Participants: 90

On the 21<sup>st</sup> of November 2020 Sushmita Jha, an alumnus of the Department of English, addressed the FYBA Compulsory English Course and English Special students on how to write an article for the press. Sushmita Jha currently is working for the Pune Times. Some of the tips she shared with the students were: