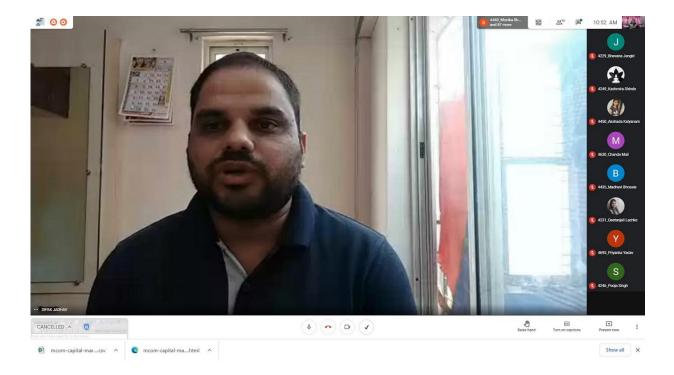

### Speaker: Mrs. Komal Tujare

Business Studies Department had organized a Guest lecture on the subject - "English Grammar Skills" for SY B Com Business Communication students on 02nd March 2021 on Google meet. There were **9**8 students attended this program.