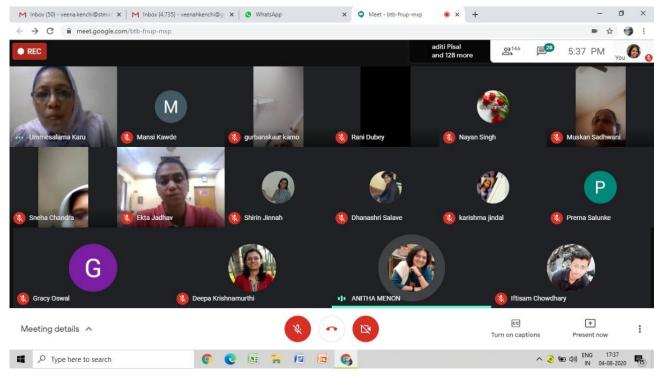

### Speaker: Mrs. Komal Tujare

Business Studies Department had organized a Guest lecture on the subject - "English Grammar Skills" for SY B Com Business Communication students on 02nd March 2021 on Google meet. There were **9**8 students attended this program.

Mrs. Komal Tujare, In-house faculty from English Department enlightened the students with the skills of English grammar.

She spoke about Clauses, Types of Clauses, Phrases, Idioms, which are commonly used in business communication. Also, she discussed how simple sentences can be converted into paragraph.

Lecture was very interactive and the students answered all the questions posted by the speaker.

(JYOTI (HIHTAM)

St. Mira's College for Ciris