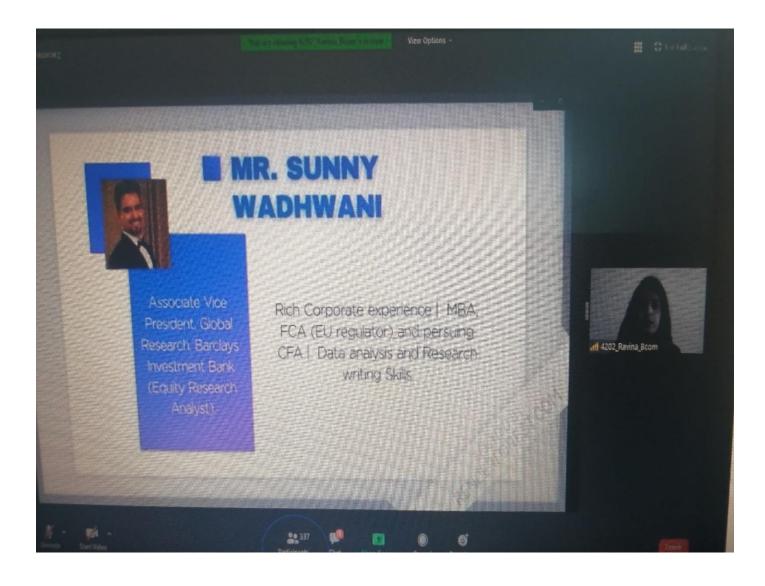

### ENGLISH GRAMMAR SKILLS GUEST LECTURE: 2020-2021

### Organiser: Mrs. Jyoti Chintan

### **Class: Sy BCom Business Communication**

### Speaker: Mrs. Komal Tujare

Business Studies Department had organized a Guest lecture on the subject - "English Grammar Skills" for SY B Com Business Communication students on 02nd March 2021 on Google meet. There were **9**8 students attended this program.

Mrs. Komal Tujare, In-house faculty from English Department enlightened the students with the skills of English grammar.

She spoke about Clauses, Types of Clauses, Phrases, Idioms, which are commonly used in business communication. Also, she discussed how simple sentences can be converted into paragraph.