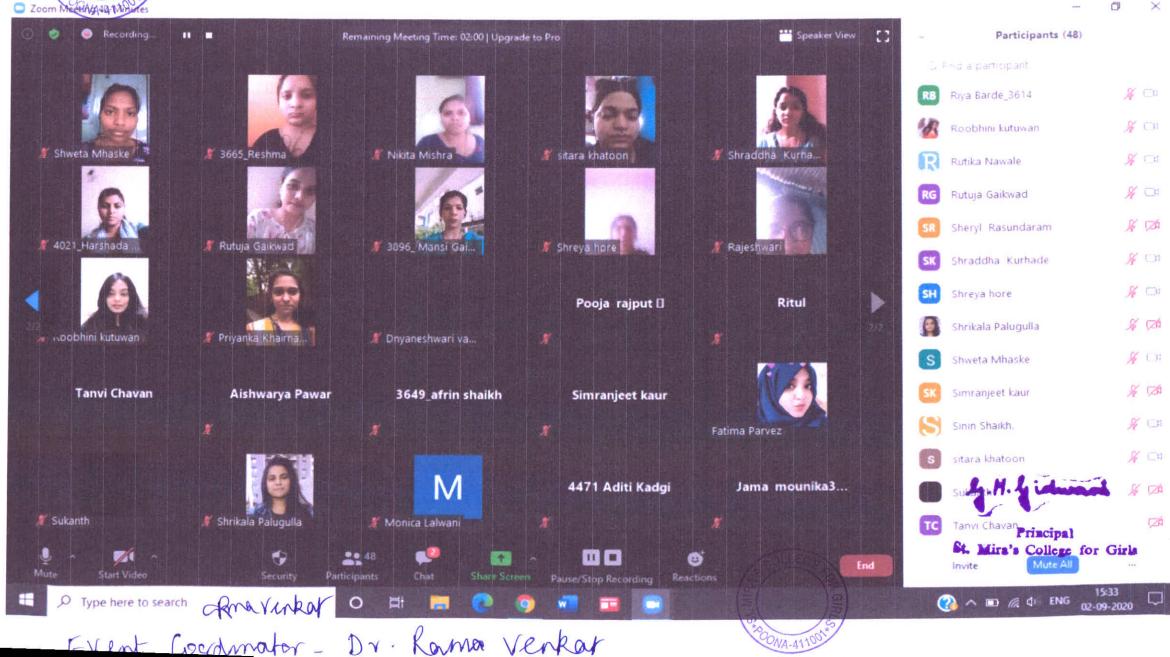

### Report on Story Telling Session by Ms Geetha Kutwan

The Department of Business Studies hosted a Story Telling Session by Ms Geetha Kutwanon 02/09/2020, on Zoom, for TY B.Com Business Entrepreneurship students 46 participance, one faculty and one Guest speaker. Ms Kutwan traced the story of her life and successes as an entrepreneur, for the young girls. Coming from a small village in Tamil Nadu with no business background she found her passion in merchandising. She started her business by selling a minimal variety of dress materials from South India, took part in over 150+ exhibitions, and gradually established a brand Southern Attire consisting of numerous varieties in sarees and dress materials.

Ms Kutwan worked as a teacher for a long time along with selling sarees and materials etc. But a time came when she made the big decision to quit her job and dived into her business full time. Southern Attire proudly serves 3000+ customers across Pune and pan India too. Ms Kutwan added that the current pandemic did not stop her work, and she was not as affected as the other businesses as she made sure to stay in contact with her customers, slowly delivering the materials that were ordered. Her determination and strength to pursue her passion was extremely inspiring; not only did she share one of her hardest times, but also the fact that only acceptance of hardships can lead to fruitful results. Her knowledge and dedication were a great influence on young minds.

Amar mkar

Dr. Rama Venkatachalam Coordinator

Principal St. Mira's College for Girls