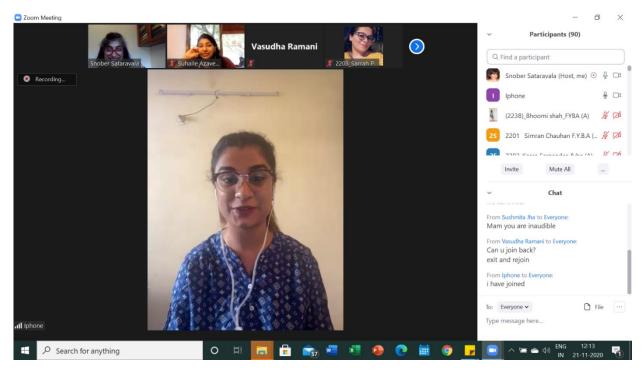

### Activity Report

Report on Writing an Article for the Press

Number of Participants: 90

On the 21<sup>st</sup> of November 2020 Sushmita Jha, an alumnus of the Department of English, addressed the FYBA Compulsory English Course and English Special students on how to write an article for the press. Sushmita Jha currently is working for the Pune Times. Some of the tips she shared with the students were: