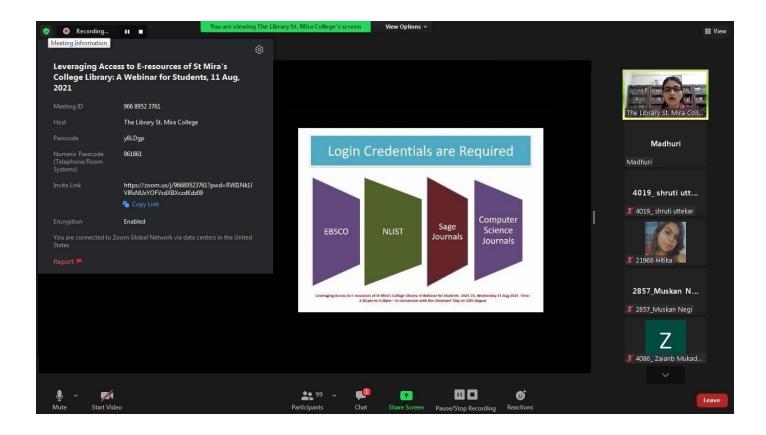

ll were encouraged to utilize these resources for enriching their class notes, writing research article, doing assignments, project and preparing for various competitions.

Resource person: Mrs Devinder Kaur (Librarian) St Mira's College for Girls

Coordinator Name: Devinder Kaur

Signature: My

OR GIRLS Ю Ш AIM



## St Mira's College for Girls. Pune, Autonomous (Affiliated to Savitribai Phule Pune University) LIBRARY

## **Attendance Record**

Activity Name: Leveraging Access to E-resources of St Mira's College Library: A Webinar for Students (A. Y.2020-21)

Date: February 12, 2021



Total Participants: 54



Principal St. Mira's College for Girls

Programme Coordinator:

## NAME OF EVENT: Leveraging Access to E-Resources of St. Mira's College Library - Webinar DATE: February 12, 2021







SADHU VASWANI MISSION'S St. Mira's College for Girls, Pune Autonomous (Affiliated to Savitribai Phule Pune University) Reaccredited by NAAC- A Grade, cycle 3 [ARTS, COMMERCE, SCIENCE ,BSc(Computer Science), BBA, BBA(CA)] 6, Koregaon Road,Pune-411001. [INDIA] Ph./Fax: 26124846; Email: <u>miracollege@yahoo.co.in</u>

> PU/PN/AC/015/(1962) College Code:- 013

Circular No:-G15/1QAC/2020-21/52

Date:-22 January 2021

## CIRCULAR

On 26 February 2021 a webinar titled 'Access Databases on Mobile Using Newly Launched EBSCO Mobile App' is to be organized by the College Library from 2:30 PM to 3:30 PM via Cisco Webex platform .

dering

Devinder Kaur Coordinator



1. M. y awari

Dr. Gulshan H. Gidwani Principal

## St Mira's College for Girls. Pune, Autonomous (Affiliated to Savitribai Phule