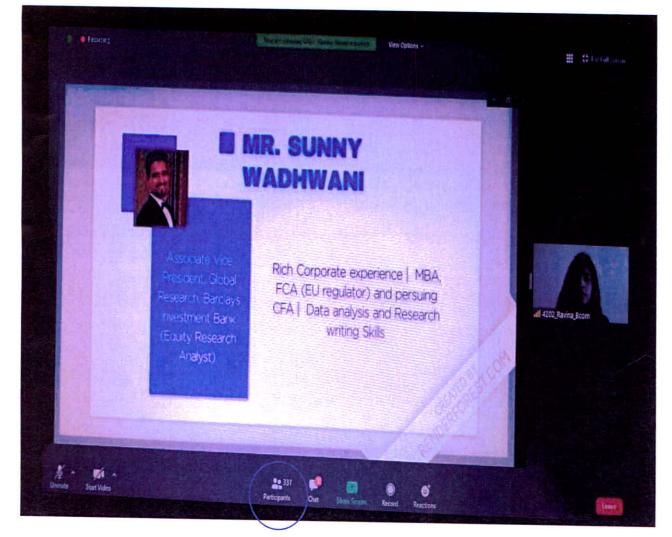

g session and all the participants learned and enjoyed the session. Few students also did their assignments using Renderforest.

The second session was on "Power of Excel: basic tricks and tips" taken on 12<sup>th</sup> September 2020 by Mr. Sunny Wadhwani. Participants learned about basic formulas used in Excel like addition, subtraction, minimum, maximum, counting, true, false, etc. With this, students also learned how to prepare a chart and using these formulas to calculate the required data. Students enjoyed the workshop and were also doing in simultaneously during the workshop.

Elizabeth Kanade

Ms. Elizabeth Kanade

Co-ordinator



Principal St. Mira's College for **Gisla** 

# Attendance Record

# Digital Warriors: Virtual Commerce Lab (An Initiative by Department of Accountancy)



Elizabeth Kanade Ms. Elizabeth Kanade

Co-ordinator



Principal St. Mira's College for Girls

## ST. MIRA'S COLLEGE FOR GIRLS

#### NAME OF EVENT: Digital Warriors – Virtual Commerce Lab

DATE: September 8 to September 12, 2020





Principal Incharge St. Mira's College for Girls, Pune.



SADHU VASWANI MISSION'S St. Mira's College for Girls, Pune Autonomous (Affiliated to Savitribai Phule Pune University) Reaccredited by NAAC- A Grade, cycle 3 [ARTS, COMMERCE, SCIENCE, BSc (Computer Science), BBA, BBA (CA)] 6, Koregaon Road, Pune-411001. [INDIA] Ph./Fax: 26124846; Email: <u>mira\_college@yahoo.co.in</u>

> PU/PN/AC/015/ (1962) College Code: - 013

Circular No: - GIS 10AC 2020-21 25

Date: - 2/09/2020

#### CIRCULAR

From 4 September 2020 to 18 September 2020 a virtual skill based works