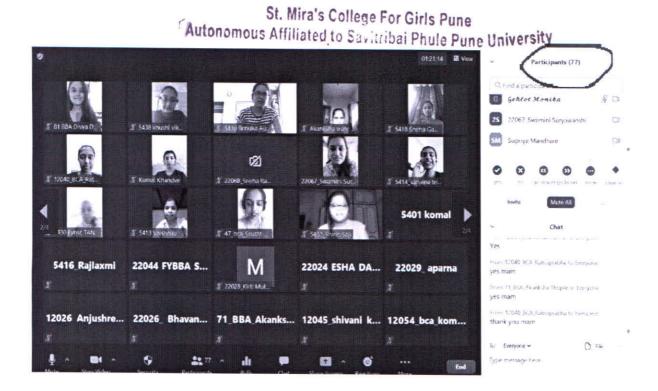

### "Aao Baat Kare"- A webinar on Suicide Prevention

Date: 13<sup>th</sup>September 2020

Platform: ZOOM

,

Total Participants: 45

Department of Psychology, St. Mira's College for Girls, Pune organised a webinar on Suicide Prevention, "Aao baat kare" on 13th September 2020 at 3:00 pm as a part of their ongoing mental well-being program for college students. Suicide is a social and health concern which has been misunderstood by both society and families. This webinar was organised on ZOOM with aim of increasing awareness and educating students, parents and teachers on early signs, risk factors, ways of supporting others and ways of seeking help when in need. This webinar focused on educating students, teachers and parents about suicide awareness and suicide prevention. Session also focused on demystifying suicide and highlighted that suicide is just not a mental health concern but a socio-political one as well. Webinar also helped participants to identify early signs, which can be verbal, behavioural, and emotional signs along with risk factors. Speaker talked about ways of making a safety plan for someone who is struggling. Students were identified as ahigh-risk population for developing mental health concerns and ways of identifying students who might be higher risk for developing thoughts of suicide was also covered in the session. The speaker emphasised role of empathy, active listening and a non-judgemental attitude towards people who need help and having thoughts of suicide. Towards the end the participants were also informed about ways of managing their own thoughts, feelings, and ways of seeking help when in need. A comprehensive list of suicide helplines, self-help resources along with National mental health helpline, Kiran was shared with all the participants. Participants expressed an increase in knowledge and awareness about the topic of suicide. The session helped them to open and talk about their thoughts and feelings. Students who participated in the webinar reported that session was remarkably simple, relatable, and informative. Their misconceptions about suicide and person experiencing suicidal ideations were reduced. The session provided a safe space for participants to share personal struggles and gave them a right mix of awareness, self-help strategies and ways of supporting others in their urney.