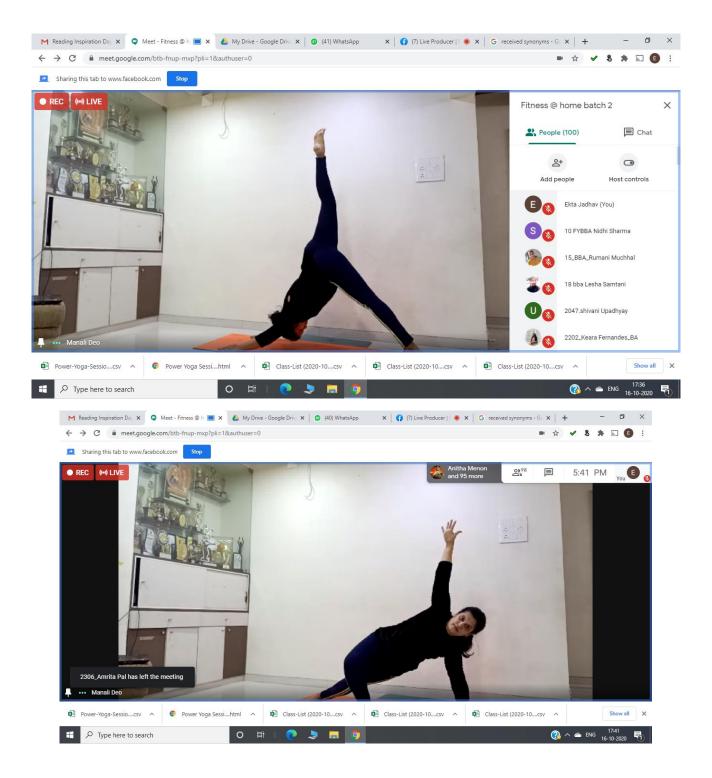

## Webinar on Practical Session of Power Yoga and its benefits Report

The Department of Physical Education and Sports had organised the Webinar on "Practical session on Power Yoga and its Benefits" on 16<sup>th</sup>October, 2020 under the program Physical Fitness @ Home and Fit India Movement. This webinar was conducted for all the students and for staff members. Many participants took the advantage of this webinar. The aim of this webinar was to create awareness among the students about the benefits of Power Yoga in day to day life. Total 100 Students Took the advantage of Webinar.

Dr. Manali Deo, (International Level Yoga Coach, Player and Referee, Founder Director Mind and Body Yoga Institute, Pune) was the resource person for the webinar. Power Yoga is the series of different asanas. The practical session starts from the mild warm-up exercise and then simple to complex series of asanas were performed. She also explains the benefits of asanas for various diseases. Power yoga is very useful to boost the immune system specially in this pandemic situation. It builds muscles, improves stamina, posture, flexibility, concentration etc. It is whole body workout which we can perform at home.