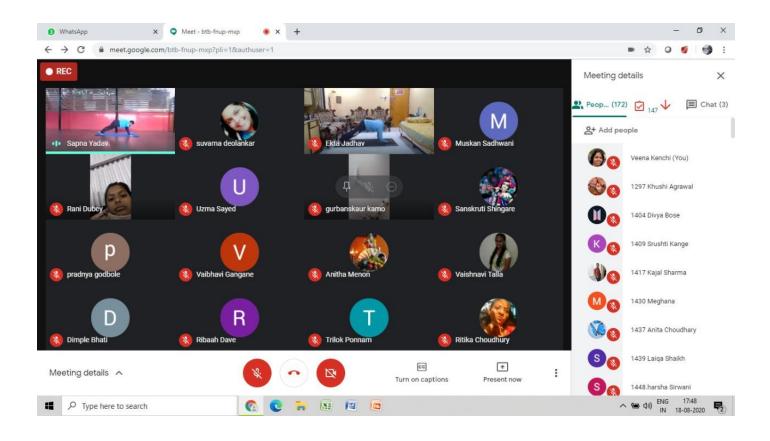

This webinar was organized under the able guidance of the Principal Dr.Gulshan Gidwani ma'am. Introduction and Vote of thanks was given by Suvarna Deolankar. Coordiantion of the webinar was done by Ekta Jadhav. Maharashtra State Jijamata Awardee Ms. Gurabans Kaur and all other staff members were present for the webinar.

rad

Ms. Ekta Jadhav Director of Physical Education