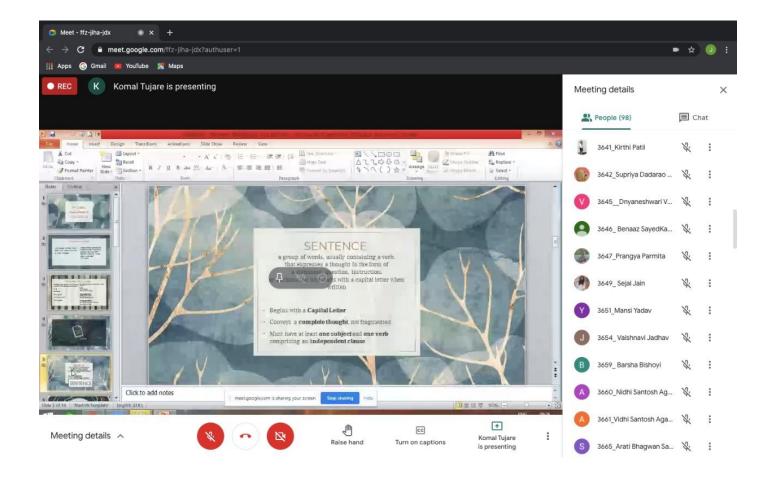

### Speaker: Mrs. Komal Tujare

Business Studies Department had organized a Guest lecture on the subject - "English Grammar Skills" for SY B Com Business Communication students on 02nd March 2021 on Google meet. There were **9**8 students attended this program.

Mrs. Komal Tujare, In-house faculty from English Department enlightened the students with the skills of English grammar.

She spoke about Clauses, Types of Clauses, Phrases, Idioms, which are commonly used in business communication. Also, she discussed how simple sentences can be converted into paragraph.