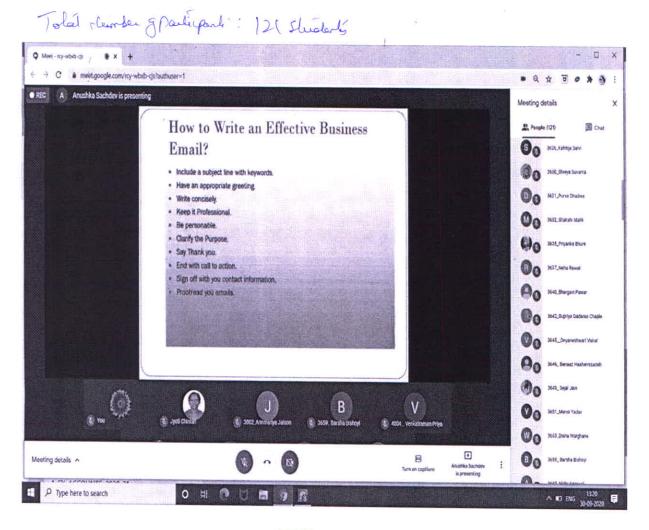

### Speaker: Mrs. Komal Tujare

Business Studies Department had organized a Guest lecture on the subject - "English Grammar Skills" for SY B Com Business Communication students on 02nd March 2021 on Google meet. There were **9**8 students attended this program.

Mrs. Komal Tujare, In-house faculty from English Department enlightened the students with the skills of English grammar.

She spoke about Clauses, Types of Clauses, Phrases, Idioms, which are commonly used in business communication. Also, she discussed how simple sentences can be converted into paragraph.