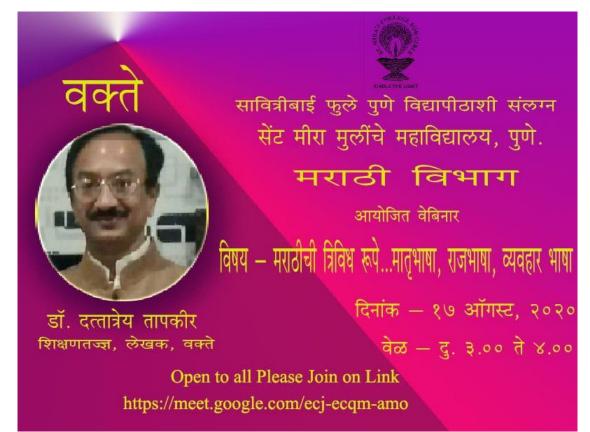

### CIRCULAR

On 17<sup>th</sup> August 2020 a webinar on **Marathichi Trividh Rupe** to be organized by The Department of Marathi from 3:00 pm to 4:00 pm on Google meet Platform.

y.H. yidwani

Dr. Gulshan H. Gidwani

### Webinar on Marathichi Trividh Rupe

A Webinar was arranged on Marathichi Trividh Rupe by the Department of Marathi. The Resource Person for this webinar was Dr. Dattatreya Tapkeer. The session was hosted by Dr. Sangeeta deshmukh, HoD Marathi.