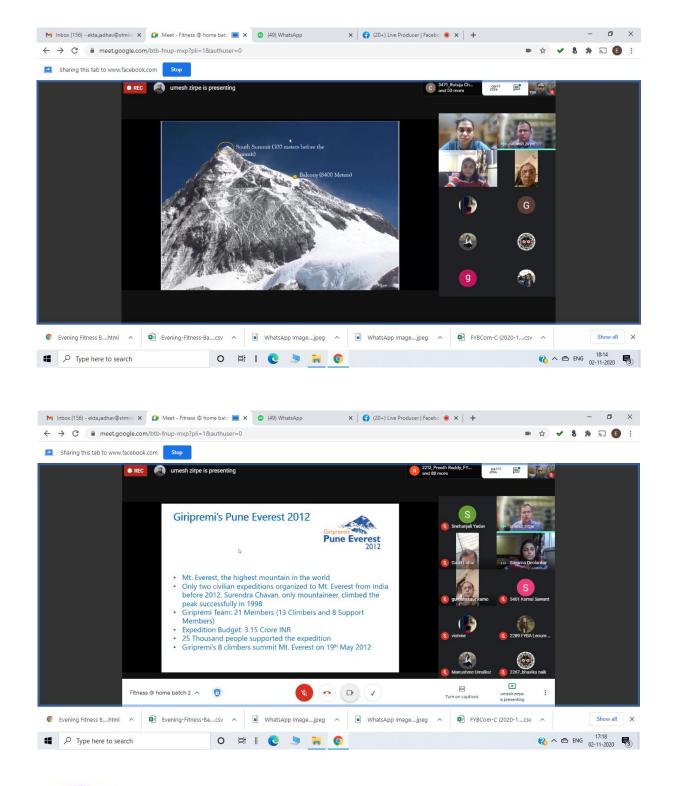

#### CIRCULAR

The college is organising a webinar on **"Reminiscing Everest"** on 2<sup>nd</sup> November, 2020 at 5.00 pm for all the students and staff members. Mr. Umesh Zirpe, (Shiv Chhatrapati Awardee and also the Founder Director of Giripremi Institute of Mountaineering) is the resource person for the webinar. All are requested to attend the same.

#### Department of Physical Education Webinar on Practical Session of "Reminiscing Everest" Report

The Department of Physical Education and Sports had organised the Webinar on "Reminiscing Everest" on 2nd November, 2020 under the program Physical Fitness @ Home and Fit India Movement. This webinar was conducted for all the students and for staff members. More than100 participants took the advantage of this webinar. The aim of this webinar was to create awareness and inspire the students about the adventure sports.

Mr. Umesh Zirpe, (Shiv Chhatrapati Awardee and also the Founder Director of Giripremi Institute of Mountaineering) was the resource person for the webinar. He had participated in more than 40 Himalayan expeditions during his career. He is known for leading successful expeditions on seven of the top fourteen, 8000 metres peaks in the world including Mount Everest and Mount Kanchenjunga. He is the first and the only Indian mountaineer to achieve this feat. He shared first-hand information on Mountaineering. He gave an impetus to all. It's only through sheer determination; hard work and confidence one can achieve our goals. The Webinar gave a boast to all to achieve their goal in life. It was indeed a great learning experience for all the students and faculty members who attended.

He also said that Mountaineering is a sport where one's physical as well as mental strengths are challenged. Here you set in pursuit of making possible out of what ordinary person may find impossible. We are challenged at multiple levels such as decision making in tough situations, team spirit, optimistic outlook, caring attitude, ability to anticipate risks and dangers and make ways through them with determination etc. Here we can practically learn lessons of management during every mountaineering expedition.

He also explained that it is not necessarily everyone should aspire to become a mountaineer, but along with studies, everyone can do some adventure in his/her life and gain immensely valuable personality developments. To be honest, to start doing mountaineering, you need not have any age limit. You can start it at the age of 10, in your college times, in your 40s or for that matter, even as late as in your 70s.

This webinar was organized under the able guidance of the Principal Dr.Gulshan Gidwani ma'am. Introduction and Vote of thanks was given by Suvarna Deolankar. Coordiantion of the webinar was done by Ekta Jadhav. Maharashtra State Jijamata Awardee Ms. Gurabans Kaur and all other staff members were present for the webinar.