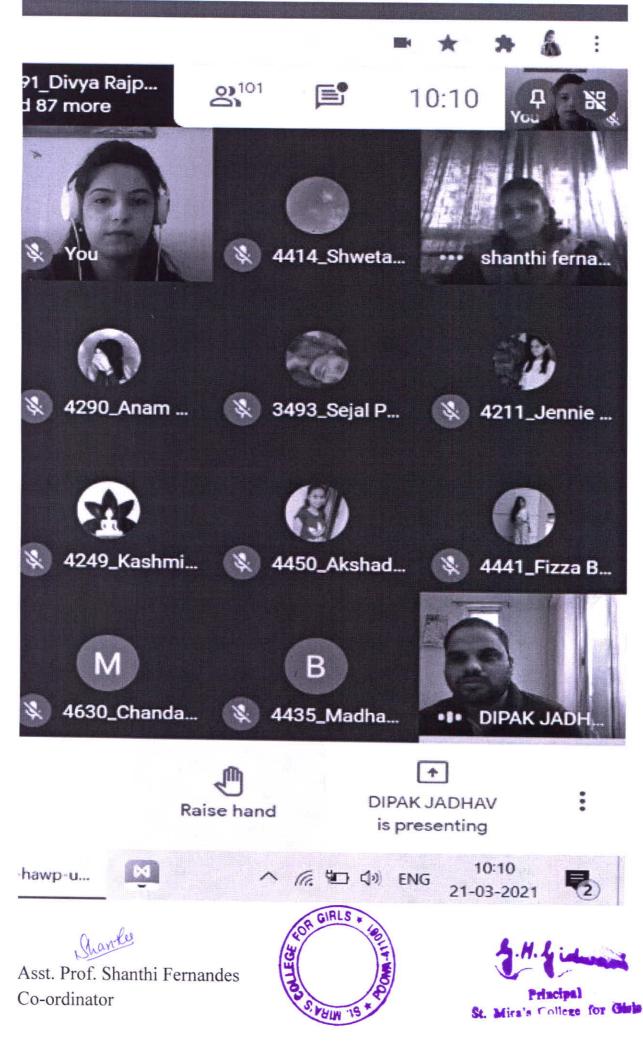

### Speaker: Mrs. Komal Tujare

Business Studies Department had organized a Guest lecture on the subject - "English Grammar Skills" for SY B Com Business Communication students on 02nd March 2021 on Google meet. There were **9**8 students attended this program.