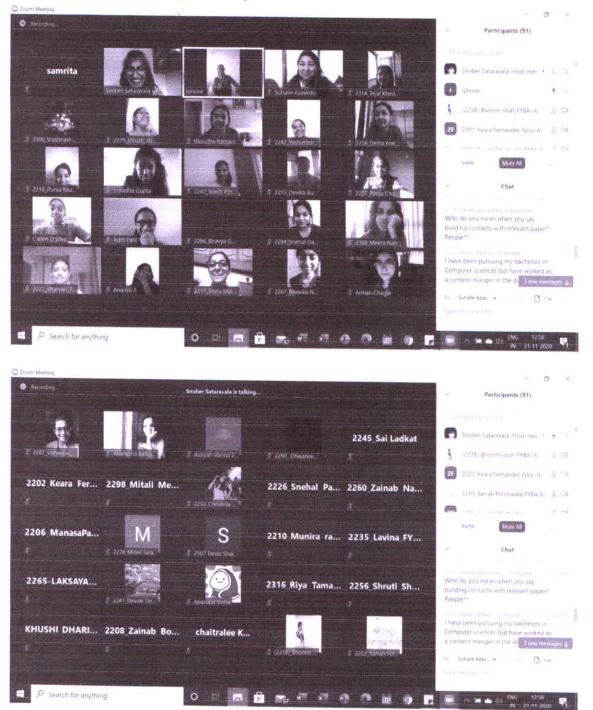

### **CIRCULAR**

On Saturday 21st Nov 2020 a Guest Lecture by alumni Sushmita Jha titled Writing an Article for the Press is to be organized by the Dept of English from 12:00pm to 12:50pm via zoom platform .

### Activity Report

Report on Writing an Article for the Press

Number of Participants: 90

On the 21<sup>st</sup> of November 2020 Sushmita Jha, an alumnus of the Department of English, addressed the FYBA Compulsory English Course and English Special students on how to write an article for the press. Sushmita Jha currently is working for the Pune Times. Some of the tips she shared with the students were: