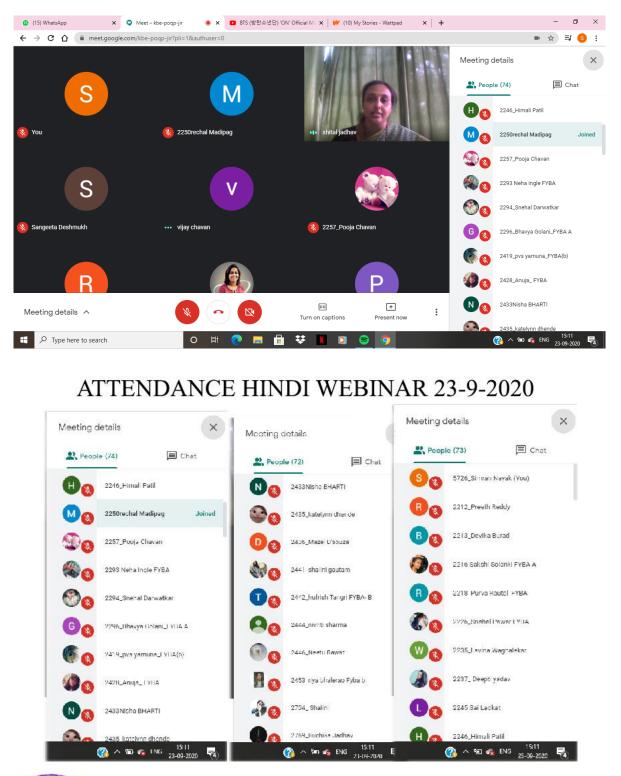

सेंट मीरा कॉलेज फॉर गर्ल्स, पुणे के हिंदी विभाग द्वारा दिनांक 23 सितंबर, 2020 बुधवार को अपराहन 3 बजे से 4 बजे तक हिंदी वेबिनार का आयोजन किया गया| वेबिनार का विषय "नई शिक्षा नीति एवं हिंदी भाषा की चुनौतियाँ" रहा| वेबिनार के प्रमुख वक्ता के रूप में पूना कॉलेज के हिंदी विभाग प्रमुख डॉ. शाकिर शेख उपस्थित रहे| उन्होंने नई शिक्षा नीति की कार्य पद्धति किस रूप में रहेगी और हिंदी भाषा के अध्ययन-अध्यापन में आनेवाली सुविधा और समस्या दोनों के प्रति अपने बहुमूल्य मार्गदर्शन से हमारे महाविद्यालय के छात्र एवं अध्यापिकाओं को अवगत कराया| कार्यक्रम का संयोजन एवं आभार प्रदर्शन हिंदी विभाग प्रमुख शीतल जाधव जी ने किया| इस कार्यक्रम के प्रेरणा स्रोत के रूप में महाविद्यालय की प्राचार्या डॉ. गुलशन गिडवानी ने मार्गदर्शन किया| श्रोता वर्ग के रूप में महाविद्यालय क<u>ी कुल मिलाकर 73 छात्रायें</u> एवं अध्यापिकायें उपस्थित रही|

25

प्रा. शीतल जाधव हिंदी विभाग प्रमुख सेंट मीरा कॉलेज फॉर गर्ल्स, पुणे

Princips] St. Mira's College for Girls

सेंट मीरा कॉलेज फॉर गर्ल्स, पुणे स्वायत्त (सावित्रीबाई फुले पुणे विद्यापीठ संलग्न) हिंदी विभाग (2019 – 2020) उपस्थिति पत्रक

## हिंदी वेबिनार (23/9/2020)

ATTENDANCE HINDI WEBINAR 23-9-2020

प्रा. शीतल जाधव हिंदी विभाग प्रमुख

सेंट मीरा कॉलेज फॉर गर्ल्स, पुणे स्वायत्त (सावित्रीबाई फुले पुणे विद्यापीठ संलग्न) हिंदी विभाग (2019 – 2020) उपस्थिति पत्रक