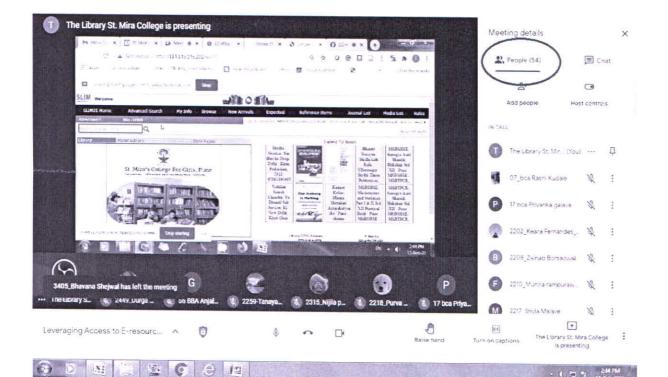

dhgangotri, National Digital Library of India, Project Gutenberg, Hathi Trust Digital Library and archive.org. A total of **54 students** (UG and PG) across almost all streams participated in the programme. All were encouraged to utilize these resources for enriching their class notes, writing research article, doing assignments, project and preparing for various competitions.

Resource person: Mrs Devinder Kaur (Librarian) St Mira's College for Girls

Coordinator Name: Devinder Kaur

Signature: My

OR GIRLS Ю Ш AIM



## St Mira's College for Girls. Pune, Autonomous (Affiliated to Savitribai Phule Pune University) LIBRARY

## **Attendance Record**

Activity Name: Leveraging Access to E-resources of St Mira's College Library: A Webinar for Students (A. Y.2020-21)

Date: February 12, 2021



Total Participants: 54



Principal St. Mira's College for Girls

Programme Coordinator:

## NAME OF EVENT: Leveraging Access to E-Resources of St. Mira's College Library - Webinar DATE: February 12, 2021







SADHU VASWANI MISSION'S St. Mira's College for Girls, Pune Autonomous (Affiliated to Savitribai Phule Pune University) Reaccredited by NAAC- A Grade, cycle 3 [ARTS, COMMERCE, SCIENCE ,BSc(Computer Science), BBA, BBA(CA)] 6, Koregaon Road,Pune-411001. [INDIA] Ph./Fax: 26124846; Email: <u>miracollege@yahoo.co.in</u>

> PU/PN/AC/015/(1962) College Code:- 013

Circular No:-G15/1QAC/2020-21/52

Date:-22 January 2021

## CIRCULAR

On 26 February 2021 a webinar titled 'Access Databases on Mobile Using Newly Launched EBSCO Mobile App' is to be organized by the College Library from 2:30 P