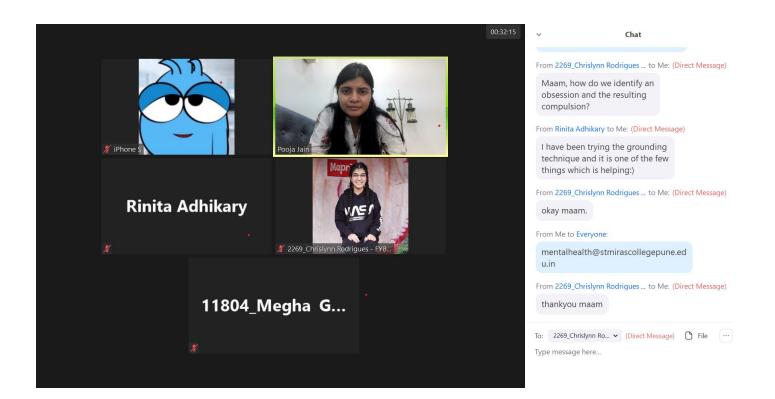

2. **Study tips and techniques:** This session will focus on learning & memory tips. It will also focus on ways of sustaining attention and time management - 08-01-2021 (2:00-3:00 pm)

3. Ask away : Feel free to ask all your queries and concerns related to your mental health, stress, and coping - 09-01-2021 (2:00-3:00 pm)