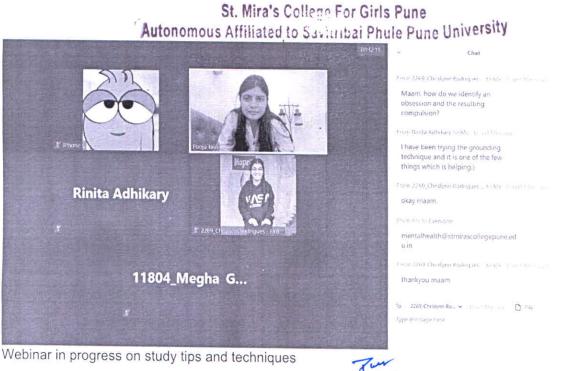

2. **Study tips and techniques:** This session will focus on learning & memory tips. It will also focus on ways of sustaining attention and time management - 08-01-2021 (2:00-3:00 pm)

3. Ask away : Feel free to ask all your queries and concerns related to your mental health, stress, and coping - 09-01-2021 (2:00-3:00 pm)