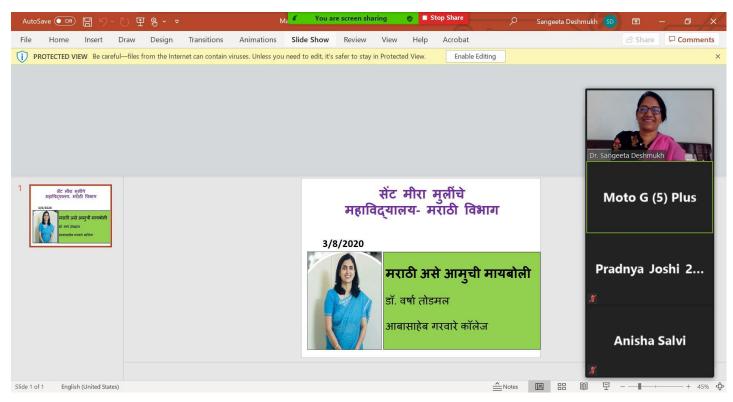

03 August, 2020- Guest Lecture on मराठी असे आमुची मायबोली by Dr. Varsha Todmal, HoD Marathi, Garware College.

10 August, 2020- Guest Lecture on मातृभाषा आणि माझी जडणघडण by Ms.Rajshree Kokate our student Alumni.