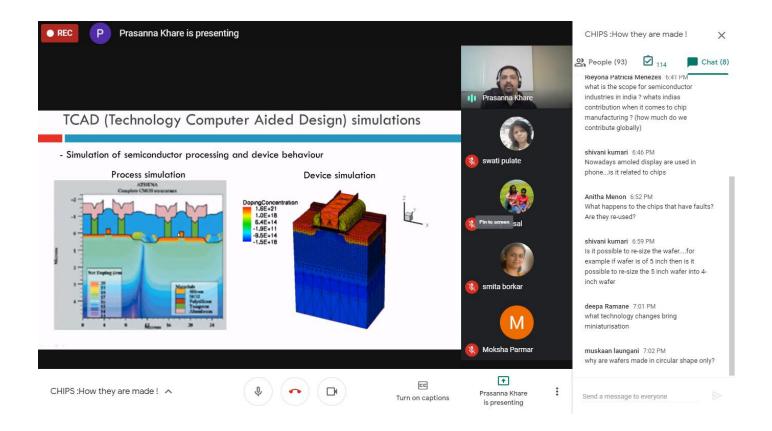

### PHOTOS FOR ACTIVITIES CONDUCTED UNDER 5.1.3 (2020-21)

### NAME OF EVENT: English Grammar Skills

DATE: February 3, 2021

Principal Incharge St. Mira's College for Girls, Pune.

(2020-21) SADHU VASWANI MISSION'S St. Mira's College For Girls, Pune Autonomous (Affiliated to Savitribai Phule Pune University) Reaccredited by NAAC- A Grade, cycle 3 [ARTS, COMMERCE, SCIENCE ,BSc(Computer Science), BBA, BBA(CA)] 6,Koregaon Road,Pune-411001. [INDIA] Ph./Fax: 26124846; Email: <u>miracollege@yahoo.co.in</u>