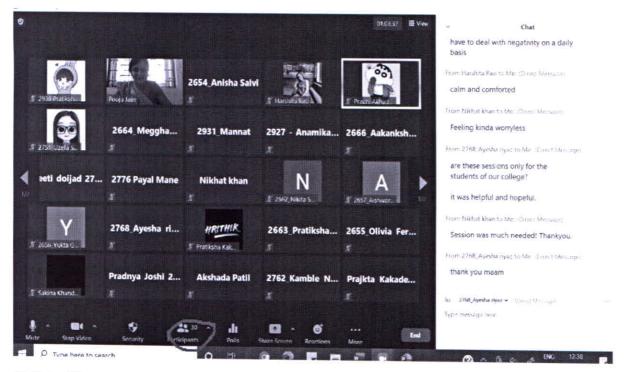

### "Aao Baat Kare"- A webinar on Suicide Prevention

Date: 13<sup>th</sup>September 2020

Platform: ZOOM

,

Total Participants: 45

Department of Psychology, St. Mira's College for Girls, Pune organised a webinar on Suicide Prevention, "Aao baat kare" on 13th September 2020 at 3:00 pm as a part of their ongoing mental well-being program for college students. Suicide is a social and health concern which has been misunderstood by both society and families. This webinar was organised on ZOOM with aim of increasing awareness and educating students, parents and teachers on early signs, risk factors, ways of supporting others and ways of seeking help when in need. This webinar focused on educating students, teachers and parents about suicide awareness and suicide prevention. Session also focused on demystifying suicide and highlighted that suicide is just not a mental health concern but a socio-political one as well. Webinar also helped participants to identify early signs, which can be verbal, behavioural, and emotional signs along with risk factors. Speaker talked about ways of making a safety plan for someone who is struggling. Students were identified as ahigh-risk population for developing mental health concerns and ways of identifying students who might be higher risk for developing thoughts of suicide was also covered in the session. The speaker emphasised role of empathy, active listening and a non-judgemental attitude towards people who need help and having thoughts of suicide. Towards the end the participants were also informed about ways of managing their own thoughts, feelings, and ways of seeking help when in need. A comprehensive list of suicide helplines, self-help resources along with National mental health helpline, Kiran was shared with all the participants. Participants expressed an increase in knowledge and awareness about the topic of suicide. The session helped them to open and talk about their thoughts and feelings. Students who participated in the webinar reported that session was remarkably simple, relatable, and informative. Their misconceptions about suicide and person experiencing suicidal ideations were reduced. The session provided a safe space for participants to share personal struggles and gave them a right mix of awareness, self-help strategies and ways of supporting others in their urney.

Feedback: "The webinar was AMAZING! It really helped direct and structure a way to provide support in the correct manner. And I strongly feel this kind of quality information must reach as many as possible!!! I constantly kept feeling that everyone in our society needs to hear this. All the myths that you talked about are so prevalent around us. And as you correctly said, they probably even contribute to feelings of hopelessness, loneliness and giving up" – student of St. Mira's College

"My mom attended the session with me. We had a talk about suicide for the first time in our family today. Today, I feel that I am not alone in this journey. Thank you so much for conducting this webinar"- a student of St. Mira's College

Total Participants: 45

·Voit

Program Coordinator: Ms. Pooja Jain

St. Mira's College for Girls

St. Mira's College for Girls, Pune

Autonomous (Affiliated to Savitribai Phule Pune University)

Department of Psychology