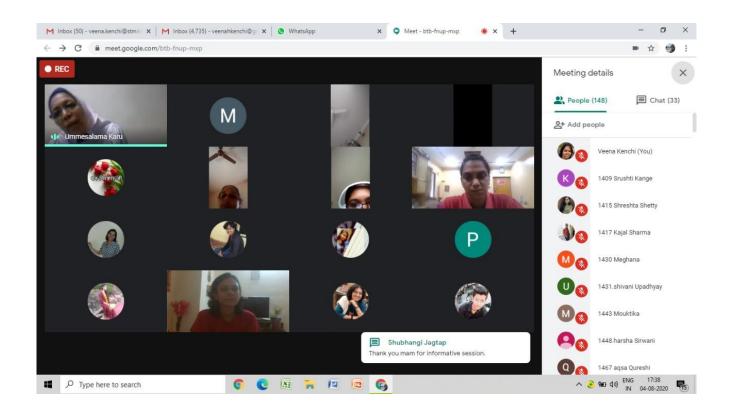

### Speaker: Mrs. Komal Tujare

Business Studies Department had organized a Guest lecture on the subject - "English Grammar Skills" for SY B Com Business Communication students on 02nd March 2021 on Google meet. There were **9**8 students attended this program.

Mrs. Komal Tujare, In-house faculty from English Department enlightened the students with the skills of English grammar.

She spoke about Clauses, Types of Clauses, Phrases, Idioms, which are commonly used in business communication. Also, she discussed how simple sentences can be converted into paragraph.

Lecture was very interactive and the students answered all the questions posted by the speaker.

(JYOTI (HIHTAM)

St. Mira's College for Ciris