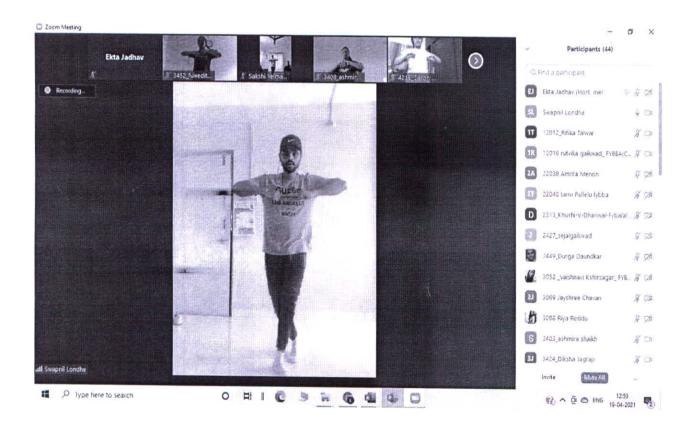

## Webinar on Practical Session of Power Yoga and its benefits Report

The Department of Physical Education and Sports had organised the Webinar on "Practical session on Power Yoga and its Benefits" on 16<sup>th</sup>October, 2020 under the program Physical Fitness @ Home and Fit India Movement. This webinar was conducted for all the students and for staff members. Many participants took the advantage of this webinar. The aim of this webinar was to create awareness among the students about the benefits of Power Yoga in day to day life. Total 100 Students Took the advantage of Webinar.

Dr. Manali Deo, (International Level Yoga Coach, Player and Referee, Founder Director Mind and Body Yoga Institute, Pune) was the resource person for the webinar. Power Yoga is the series of different asanas. The practical session starts from the mild warm-up exercise and then simple to complex series of asanas were performed. She also explains the benefits of asanas for various diseases. Power yoga is very useful to boost the immune system specially in this pandemic situation. It builds muscles, improves stamina, posture, flexibility, concentration etc. It is whole body workout which we can perform at home.

## NAME OF EVENT: Practical Session on Power Yoga and its Benefits

#### DATE: October 16, 2020

SADHU VASWANI MISSION'S St. Mira's College for Girls, Pune Autonomous (Affiliated to Savitribai Phule Pune University) Reaccredited by NAAC- A Grade, cycle 3 [ARTS, COMMERCE, SCIENCE,BSc(Computer Science), BBA, BBA(CA)] 6,Koregaon Road,Pune-411001. [INDIA] Ph./Fax: 26124846; Email: mira\_college@yahoo.co.in