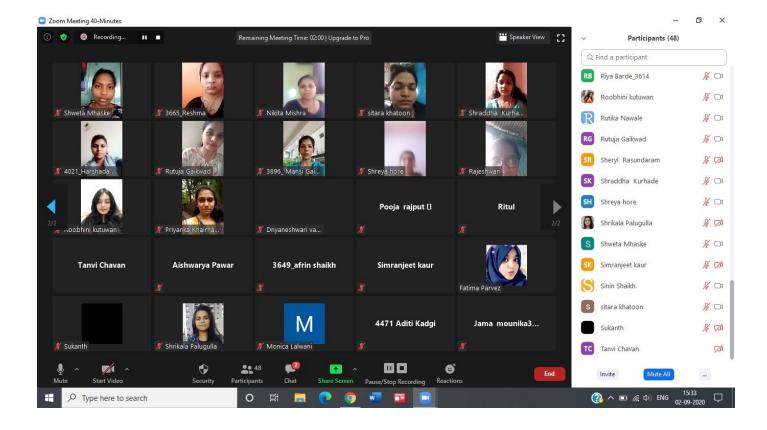

### Report on Story Telling Session by Ms Geetha Kutwan

The Department of Business Studies hosted a Story Telling Session by Ms Geetha Kutwanon 02/09/2020, on Zoom, for TY B.Com Business Entrepreneurship students 46 participance, one faculty and one Guest speaker. Ms Kutwan traced the story of her life and successes as an entrepreneur, for the young girls. Coming from a small village in Tamil Nadu with no business background she found her passion in merchandising. She started her business by selling a minimal variety of dress materials from South India, took part in over 150+ exhibitions, and gradually established a brand Southern Attire consisting of numerous varieties in sarees and dress materials.

Ms Kutwan worked as a teacher for a long time along with selling sarees and materials etc. But a time came when she made the big decision to quit her job and dived into her business full time. Southern Attire proudly serves 3000+ customers across Pune and pan India too. Ms Kutwan added that the current pandemic did not stop her work, and she was not as affected as the other businesses as she made sure to stay in contact with her customers, slowly delivering the materials that were ordered. Her determination and strength to pursue her passion was extremely inspiring; not only did she share one of her hardest times, but also the fact that only acceptance of hardships can lead to fruitful results. Her knowledge and dedication were a great influence on young minds.

Amar mkar

Dr. Rama Venkatachalam Coordinator

Principal St. Mira's College for Girls