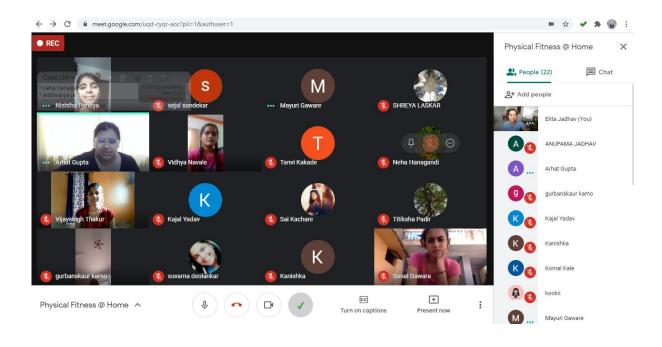

#### Report

The Department of Physical Education and Sports had organised online"Physical Fitness @ Home Program" for whole first semester. This program started at 27<sup>th</sup> July, 2020 till 25<sup>th</sup> December, 2020. This workshop was conducted for all the students as well as all staff members. The main purpose of this Physical Fitness @ home Program was to improve physical fitness and immunity system of all participants through daily Exercise at home in this pandemic situation. Daily exercise makes physically, mentally and emotionally strong. This program had also developed fitness habit and create awareness of Healthy life style among the participants. This kind of activities reduces Stress, improves posture, stamina and Improves personality.

The daily fitness workout or sessions was conducted by Mrs. Ekta Jadhav (Director of Physical Education, St. Mira's College for Girls, Pune). Initially this program was conducted in two Baches Morning and Evening batch and later on only it was conducted in the evening due to college schedule. This program wasconsisting of all types of physical activities like Cardio training, Aerobics, Zumba, leg and hand Strength training without and with equipment, Core training, Chair Exercise, Tag exercise, Yoga, Pranayama, Meditation etc. Under this program we have conducted some guest lectures on Diet and Nutrition, Resistance Training, Power Yoga, lifestyle habits in this pandemic situation etc. Many students and staff members took the advantage of this program and all were participated actively participated and enjoyed a lot all the fitness sessions. Some sessions were very interesting and motivating conducted with the help of pillow, chair, Table, bottles other equipment's which are easily available at home. The daily fitness session was very helpful to release the stressof everyone in this pandemic situation.

The whole program was coordinated by Mrs. Ekta Jadhav, Director of Physical Education and Sports. Total 162 participants took advantage of Fitness Session

Ms.Ekta Jadhav Director of Physical Education

NA-41