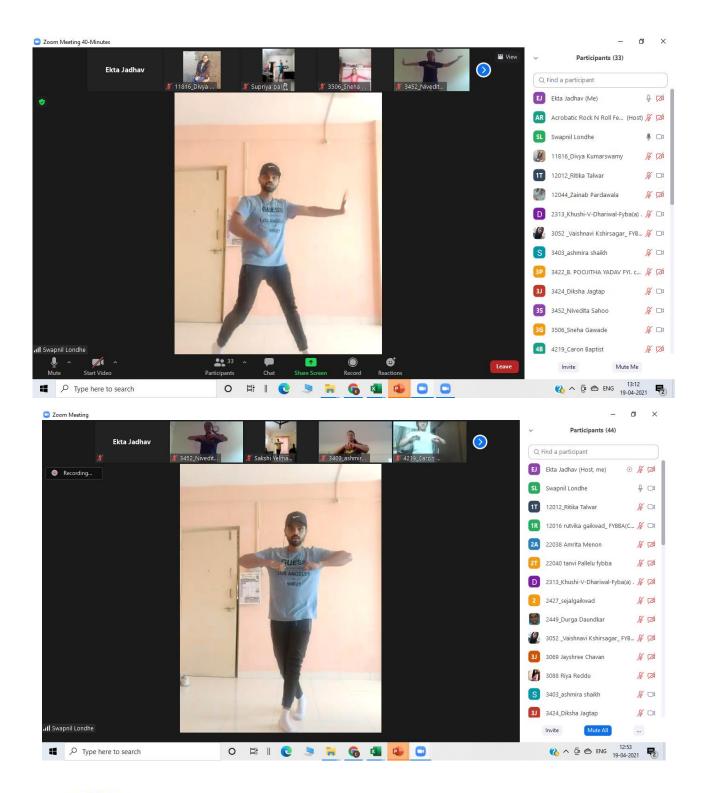

#### CIRCULAR

The college is conducting Regular online "Physical Fitness @ Home" program for all the students and Staff members from 27<sup>th</sup>July, 2020. Ms. Ekta Jadhav, Director of Physical Education is going to take the regular fitness classes online in two Batches morning- 7.30am to 8.30am and evening 5.00pm to 6.00pm. Those who are interested have to enroll their names to Ms. Ekta Jadhav, Director of Physical Education.

#### Report

The Department of Physical Education and Sports had organised online"Physical Fitness @ Home Program" for whole first semester. This program started at 27<sup>th</sup> July, 2020 till 25<sup>th</sup> December, 2020. This workshop was conducted for all the students as well as all staff members. The main purpose of this Physical Fitness @ home Program was to improve physical fitness and immunity system of all participants through daily Exercise at home in this pandemic situation. Daily exercise makes physically, mentally and emotionally strong. This program had also developed fitness habit and create awareness of Healthy life style among the participants. This kind of activities reduces Stress, improves posture, stamina and Improves personality.

The daily fitness workout or sessions was conducted by Mrs. Ekta Jadhav (Director of Physical Education, St. Mira's College for Girls, Pune). Initially this program was conducted in two Baches Morning and Evening batch and later on only it was conducted in the evening due to college schedule. This program wasconsisting of all types of physical activities like Cardio training, Aerobics, Zumba, leg and hand Strength training without and with equipment, Core training, Chair Exercise, Tag exercise, Yoga, Pranayama, Meditation etc. Under this program we have conducted some guest lectures on Diet and Nutrition, Resistance Training, Power Yoga, lifestyle habits in this pandemic situation etc. Many students and staff members took the advantage of this program and all were participated actively participated and enjoyed a lot all the fitness sessions. Some sessions were very interesting and motivating conducted with the help of pillow, chair, Table, bottles other equipment's which are easily available at home. The daily fitness session was very helpful to release the stressof everyone in this pandemic situation.

The whole program was coordinated by Mrs. Ekta Jadhav, Director of Physical Education and Sports. Total 162 participants took advantage of Fitness Session

Ms.Ekta Jadhav Director of Physical Education

NA-41