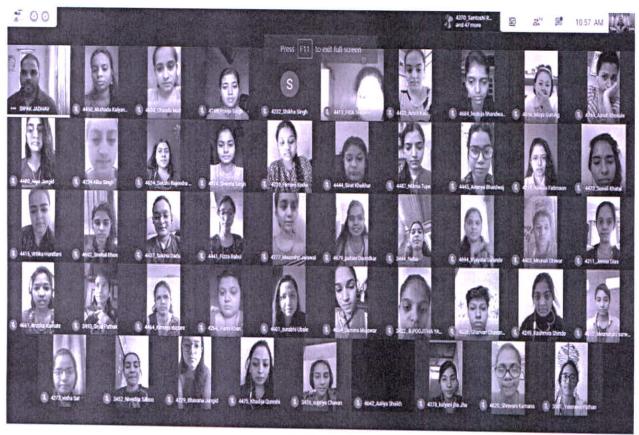

### Speaker: Mrs. Komal Tujare

Business Studies Department had organized a Guest lecture on the subject - "English Grammar Skills" for SY B Com Business Communication students on 02nd March 2021 on Google meet. There were **9**8 students attended this program.

Mrs. Komal Tujare, In-house faculty from English Department enlightened the students with the skills of English grammar.

She spoke about Clauses, Types of Clauses, Phrases, Idioms, which are commonly used in business communication. Also, she discussed how simple sentences can be converted into paragraph.

Lecture was very interactive and the students answered all the questions posted by the speaker.

(JYOTI (HIHTAM)

St. Mira's College for Ciris