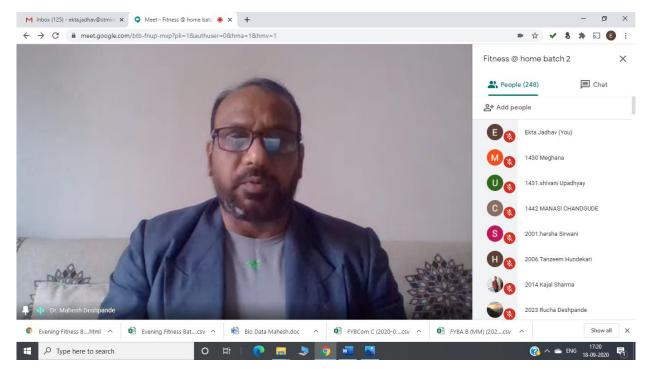

#### St Mira's College for Girls, Pune An Autonomous (Affiliated to Savitribai Phule Pune University) Department of Physical Education Webinar on Healthy Lifestyle in the pandemic Situation Report

The Department of Physical Education and Sports had organised the Webinar on "Healthy Lifestyle in the pandemic Situation" on 18<sup>th</sup>September, 2020 under the program Physical Fitness @ Home. This webinar was conducted for all the students and for staff members. More than 250 participants took the advantage of this webinar. The aim of this webinar was to create awareness among the students about the Healthy lifestyle habits in this pandemic situation.

Dr.Mahesh Deshpande (Assistant Professor, Chandrashekhar Agashe College of Physical Education, Pune) was the resource person for the webinar he has Completed PhD. in Physical Education from Pune University. At the beginning of the lecture, he explaining the importance of Annamaya Kosha, Pranamaya Kosha, Manomaya Kosha, Vijnanamaya Kosha and Anandamaya Kosha, he said that through yoga, not only the body but also the mind is kept healthy and Yoga leads you to bliss. He also explained the effects of sedentary lifestyle, lack of exercise. He emphasis on online education in recent times due to lockdown and increased corona prevalence. And the use of computers and other modern technology has also increased. As a result, the incidence of various ailments, eye strain and back pain is increasing among the students and also guide preventive measures.

He also discussed the prevention of obesity and its health effects. Obesity is not just a disease but a major cause of many other ailments. Obesity is caused by an imbalance between calories consumed and unspent calories. The body needs a balanced diet rather than a full diet.According to the recommendations of the World Health Organization, young people should do at least 300 minutes of moderate or 150-200 minutes of intensity movements every week. He suggested running, cycling, swimming, trekking, group exercise, aerobics, yoga, dance, or a variety of sports.In the present times, it is possible to do Yogasana and Suryanamaskar at home, so we should develop our routine and maintain continuity in it. If it is not possible to exercise every day, it is important to do as much physical activity as possible.

The introduction of resource person was given by Mrs. Ekta Jadhav (Director of Physical Education), and the Vote of thanks was given by Suvarna Pathak (Physical Education Teacher) and Sports Coach, Maharashtra State Jijamata Awardee Ms. Gurabans Kaur ma'am and all other staff members were present for the webinar.