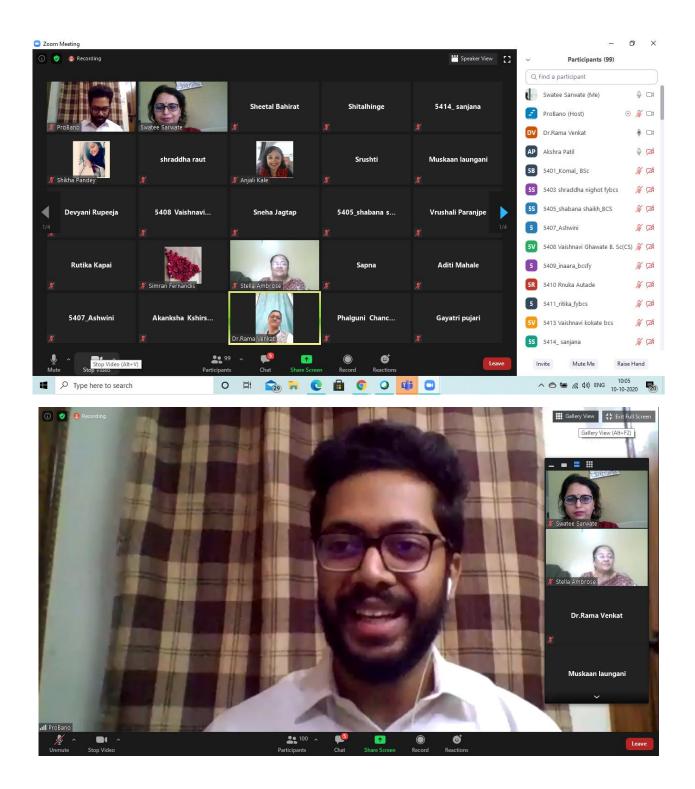

### **CIRCULAR**

Circular No:- G15/1QAC/2020-21/19

Date:- 20<sup>th</sup> August, 2020

On 2<sup>nd</sup> September, 2020 a Webinar titled Story Telling Session by Ms Geetha Kutuwan is to be organized by Department of Business studies on 2<sup>nd</sup> September, 2020 Wednesday via Online platform.

Amer Inkat

Dr.Rama Venkat Coordinator

Dr.Gulshan H. Gidwani Principal

### Report on Story Telling Session by Ms Geetha Kutwan

The Department of Business Studies hosted a Story Telling Session by Ms Geetha Kutwanon 02/09/2020, on Zoom, for TY B.Com Business Entrepreneurship students 46 participance, one faculty and one Guest speaker. Ms Kutwan traced the story of her life and successes as an entrepreneur, for the young girls. Coming from a small village in Tamil Nadu with no business background she found her passion in merchandising. She started her business by selling a minimal variety of dress materials from South India, took part in over 150+ exhibitions, and gradually established a brand Southern Attire consisting of numerous varieties in sarees and dress materials.

Ms Kutwan worked as a teacher for a long time along with selling sarees and materials etc. But a time came when she made the big decision to quit her job and dived into her business full time. Southern Attire proudly serves 3000+ customers across Pune and pan India too. Ms Kutwan added that the current pandemic did not stop her work, and she was not as affected as the other businesses as she made sure to stay in contact with her customers, slowly delivering the materials that were ordered. Her determination and strength to pursue her passion was extremely inspiring; not only did she share one of her hardest times, but also the fact that only acceptance of hardships can lead to fruitful results. Her knowledge and dedication were a great influence on young minds.