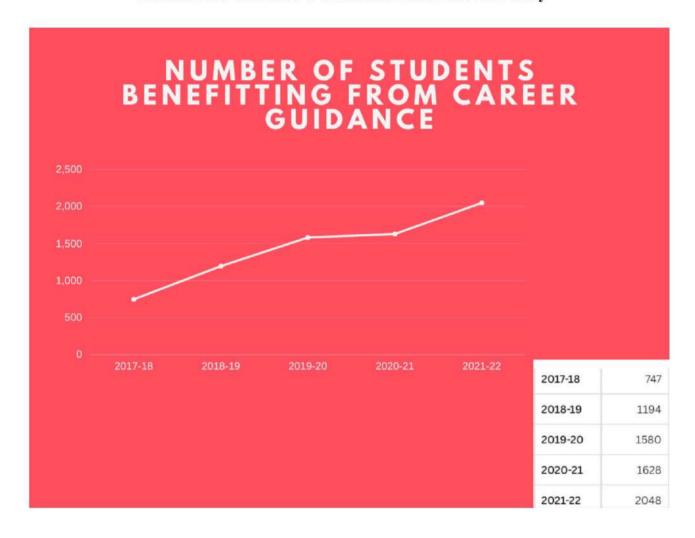

### List of Students

Name of Coordinator: Dr. Vaishali Joshi

Total No of Students
Participated- 54

| R. No. | Event: Saarthi Internship Guest lecture Date of Event: 29th July, 20 NAME |
|--------|---------------------------------------------------------------------------|
| 1      | Sereena Singh                                                             |
|        | Amritaa martins                                                           |
| 3      | mokshada Desai                                                            |
| 4      | guari Raje                                                                |
| 5      | swarnim somawanshi                                                        |
| 6      | garima kundu                                                              |
|        | deepali bhamare                                                           |
|        | ummekulsum dalal                                                          |
| 9      | Vidya dodmise                                                             |
| 10     | kashmeera mehra                                                           |
| 11     | sakina khandwala                                                          |
| 12     | purva Rautal                                                              |
| 13     | reachal Madipag                                                           |
| 14     | Shruti shewale                                                            |
| 15     | bhavya golani                                                             |
|        | Poonam Bhandarkar                                                         |
| 17     | Durga Daundkar                                                            |
| 18     | piyusha nikam                                                             |
| 19     | katyayini mathur                                                          |
| 20     | yukta gaikwad                                                             |
| 21     | nivriti sharma                                                            |
| 22     | anuksha mhaske                                                            |
| 23     | suniti Pingte                                                             |
|        | hinal damania                                                             |
|        | Vidya dodmise                                                             |
|        | harshita Rao                                                              |
|        | janvi Sapkal                                                              |
|        | Manali Gavit                                                              |
|        | diksha bhole                                                              |
|        | Anisha salvi                                                              |
|        | kajal Pawar                                                               |
|        | Aishwarya Kamble                                                          |
|        | vinisha kumbhare                                                          |
|        | laksaya                                                                   |
|        | mahima sam                                                                |
| 36     | swarnim somawanshi                                                        |