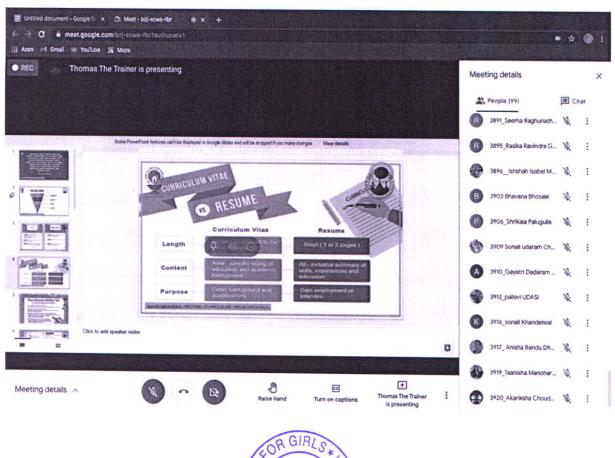

### PLACEMENT CELL SOFT SKILLS -COLLEGE TO CORPORATE

ATTENDANCE SHEET

### Total No. of students Participated-194

| Platf    | orm: ZOOM Meeting                       |            |                          |  |
|----------|-----------------------------------------|------------|--------------------------|--|
| Sr.      | Name of Student                         | Sr.        | Name of Student          |  |
| 1        | 11901 Yogita Melwani                    | 101        | 3676_Prerna Anand        |  |
| 2        | 11902 Hetal Yadav                       | 102        | 3691_Disha vishwambhar   |  |
| 3        | 11906 Supriya Mazumdar                  | 103        | 3705_Sheryl Rasundaram   |  |
| 4        | 11907_bhavya                            | 104        | 3711_Jagruti Rawool      |  |
| 5        | 11909 Vaishnavi Irla                    | 105        | 3802_Annmariya Jaison    |  |
| 6        | 11910_divya                             | 106        | 3803_Aleena Johnson      |  |
| 7        | 11911_Shekinah                          | 107        | 3804_Treasa Roy          |  |
| 8        | 11912 Anisha Raghavan                   | 108        | 3805_Neelam Jhawar       |  |
| 9        | 11913 vaishnavi deshmukh                | 109        | 3807_Anjali Baghel       |  |
| 10       | 11914 Prachi Gaikwad                    | 110        | 3808_Sherien Thomas      |  |
| 11       | 11915 Sakshi Borle                      | 111        | 3821_Ruha Shirsath       |  |
| 12       | 11920 Arti Kumari                       | 112        |                          |  |
| 13       | 11922SakshiYelmar                       | 113        |                          |  |
| 14       | 11923 sanjana                           | 114        | <del>-</del>             |  |
| 15       |                                         | 115        |                          |  |
| 16       | 11927 Heba Yusuf                        | 116        |                          |  |
| 17       | 11928_Alina Baig                        | 117        |                          |  |
| 18       |                                         | 118        |                          |  |
| 19       |                                         | 119        |                          |  |
| 20       | 11934 Samiksha                          | 120        |                          |  |
| 21       |                                         | 121        |                          |  |
| 22       |                                         | 122        |                          |  |
| 23       |                                         | 123        | _                        |  |
| 24       | 10 A | 124        |                          |  |
| 25       | -                                       | 125        | <del>-</del>             |  |
| 26       |                                         | 126        | _                        |  |
| 27       |                                         | 127        |                          |  |
| 28       |                                         | 128        |                          |  |
| 29       | _                                       | 129        |                          |  |
| 30       |                                         | 130        |                          |  |
| 31       |                                         | 131        | _                        |  |
| 32       |                                         | 132        |                          |  |
| 33       |                                         |            | 4007_Pallavi Hasandasani |  |
| 34       |                                         | 134        | _ 3                      |  |
| 35       |                                         | 135        | _                        |  |
| 36       |                                         |            | <del>-</del> -           |  |
| 37<br>38 |                                         | 137<br>138 |                          |  |
| 39       |                                         | 139        |                          |  |
| 40       |                                         | 140        | _                        |  |
| 41       |                                         | 141        |                          |  |
| 42       | 2                                       | 142        |                          |  |
| 43       |                                         | 143        |                          |  |
| 0.00     |                                         |            |                          |  |