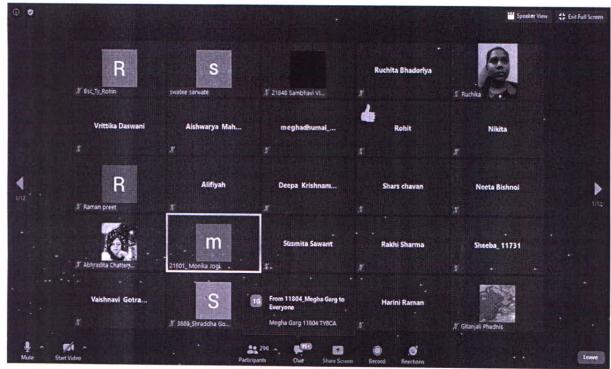

### Total No. of students Participated-194

| Platf    | orm: ZOOM Meeting                       |            |                          |  |
|----------|-----------------------------------------|------------|--------------------------|--|
| Sr.      | Name of Student                         | Sr.        | Name of Student          |  |
| 1        | 11901 Yogita Melwani                    | 101        | 3676_Prerna Anand        |  |
| 2        | 11902 Hetal Yadav                       | 102        | 3691_Disha vishwambhar   |  |
| 3        | 11906 Supriya Mazumdar                  | 103        | 3705_Sheryl Rasundaram   |  |
| 4        | 11907_bhavya                            | 104        | 3711_Jagruti Rawool      |  |
| 5        | 11909 Vaishnavi Irla                    | 105        | 3802_Annmariya Jaison    |  |
| 6        | 11910_divya                             | 106        | 3803_Aleena Johnson      |  |
| 7        | 11911_Shekinah                          | 107        | 3804_Treasa Roy          |  |
| 8        | 11912 Anisha Raghavan                   | 108        | 3805_Neelam Jhawar       |  |
| 9        | 11913 vaishnavi deshmukh                | 109        | 3807_Anjali Baghel       |  |
| 10       | 11914 Prachi Gaikwad                    | 110        | 3808_Sherien Thomas      |  |
| 11       | 11915 Sakshi Borle                      | 111        | 3821_Ruha Shirsath       |  |
| 12       | 11920 Arti Kumari                       | 112        |                          |  |
| 13       | 11922SakshiYelmar                       | 113        |                          |  |
| 14       | 11923 sanjana                           | 114        | <del>-</del>             |  |
| 15       |                                         | 115        |                          |  |
| 16       | 11927 Heba Yusuf                        | 116        |                          |  |
| 17       | 11928_Alina Baig                        | 117        |                          |  |
| 18       |                                         | 118        |                          |  |
| 19       |                                         | 119        |                          |  |
| 20       | 11934 Samiksha                          | 120        |                          |  |
| 21       |                                         | 121        |                          |  |
| 22       |                                         | 122        |                          |  |
| 23       |                                         | 123        | _                        |  |
| 24       | 10 A | 124        |                          |  |
| 25       | -                                       | 125        | <del>-</del>             |  |
| 26       |                                         | 126        | _                        |  |
| 27       |                                         | 127        |                          |  |
| 28       |                                         | 128        |                          |  |
| 29       | _                                       | 129        |                          |  |
| 30       |                                         | 130        |                          |  |
| 31       |                                         | 131        | _                        |  |
| 32       |                                         | 132        |                          |  |
| 33       |                                         |            | 4007_Pallavi Hasandasani |  |
| 34       |                                         | 134        | _ 3                      |  |
| 35       |                                         | 135        | _                        |  |
| 36       |                                         |            | <del>-</del> -           |  |
| 37<br>38 |                                         | 137<br>138 |                          |  |
| 39       |                                         | 139        |                          |  |
| 40       |                                         | 140        | _                        |  |
| 41       |                                         | 141        |                          |  |
| 42       | 2                                       | 142        |                          |  |
| 43       |                                         | 143        |                          |  |
| 0.00     |                                         |            |                          |  |