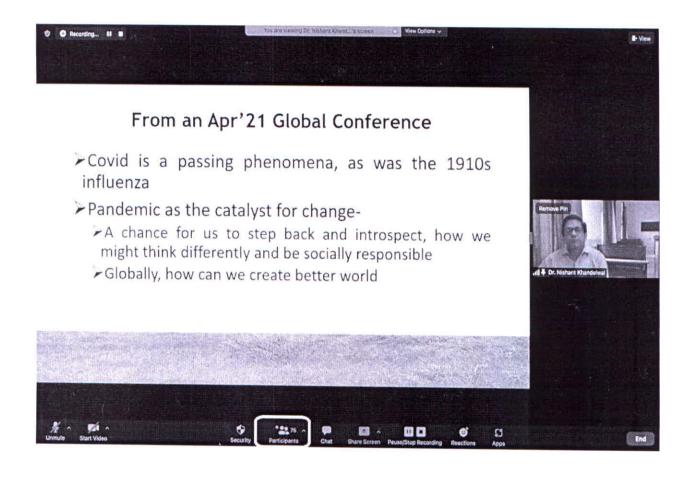

y2405@gmail.com    | 7276518131 |
| 87 | Vaishali Bondla    | vaishalibondla2001@gmail.com  | 8805132478 |
| 88 | Rakhi Sharma       | rakhisharma091997@gmail.com   | 8788127031 |
| 89 | Bhakti Gudda       | bhaktigudda21737@gmail.com    | 7387944738 |
| 90 | Roshni Jagtap      | jagtaproshni45@gmail.com      | 9096731074 |
| 91 | Sejal Thakur       | thakurvijaysingh942@gmail.com | 8788286251 |

No of participants: 91

Coordinator: Ms Deepa Krishnamurthi

OR GIA

Doopa

/
Principal

Attendance Report

# Total No. of Students Participated- 75





Signature

Abhradita Chatterjee

Annapoorni Pillai





### St. Mira's College For Girls, Pune Autonomous (Affiliated to Savitribai Phule Pune University) Activity Name- Resent Trend In HRM (A.Y.2021-2022)

Dated as on 2-9-21

Attendance Report



75 Participants

COORDINATORS.

### **Total No. of Students** Participated- 99

### St. Mira's College For Girls, Pune Autonomous (Affiliated to Savitribai Phule Pune University) list of students

|         | Name of Event: 'Careers Opportunities with RBI' Ms. Nanda Chaudhari Oct 16, 2021, 4PM |        |        |                                  |             |                             |  |  |
|---------|---------------------------------------------------------------------------------------|--------|--------|----------------------------------|-------------|-----------------------------|--|--|
| SR. No. | NAME                                                                                  | CLASS  | SR. No | . NAME                           | CLASS       |