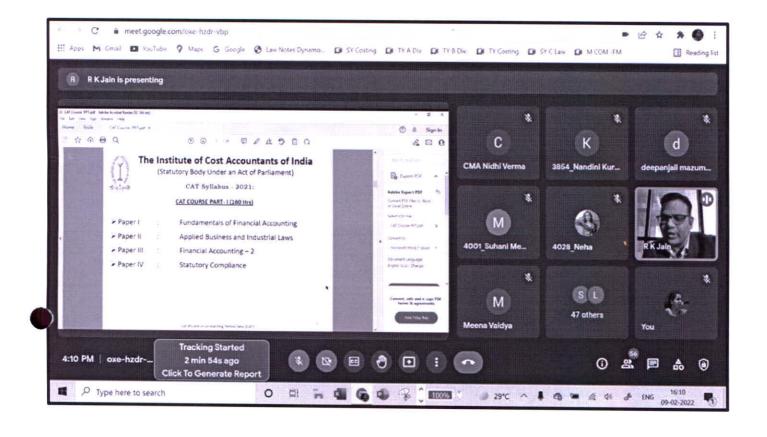

### ST.MIRA'SCOLLEGE FOR GIRLS

Autonomous, Affiliated to Savitribai Phule Pune University

### PLACEMENT CELL SOFT SKILLS -COLLEGE TO CORPORATE

ATTENDANCE SHEET