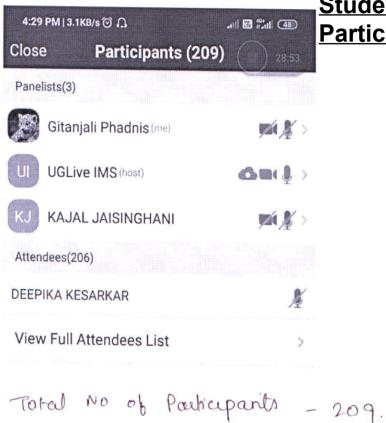

### Total No. of students Participated-194

| Platf    | orm: ZOOM Meeting                       |            |                          |  |
|----------|-----------------------------------------|------------|--------------------------|--|
| Sr.      | Name of Student                         | Sr.        | Name of Student          |  |
| 1        | 11901 Yogita Melwani                    | 101        | 3676_Prerna Anand        |  |
| 2        | 11902 Hetal Yadav                       | 102        | 3691_Disha vishwambhar   |  |
| 3        | 11906 Supriya Mazumdar                  | 103        | 3705_Sheryl Rasundaram   |  |
| 4        | 11907_bhavya                            | 104        | 3711_Jagruti Rawool      |  |
| 5        | 11909 Vaishnavi Irla                    | 105        | 3802_Annmariya Jaison    |  |
| 6        | 11910_divya                             | 106        | 3803_Aleena Johnson      |  |
| 7        | 11911_Shekinah                          | 107        | 3804_Treasa Roy          |  |
| 8        | 11912 Anisha Raghavan                   | 108        | 3805_Neelam Jhawar       |  |
| 9        | 11913 vaishnavi deshmukh                | 109        | 3807_Anjali Baghel       |  |
| 10       | 11914 Prachi Gaikwad                    | 110        | 3808_Sherien Thomas      |  |
| 11       | 11915 Sakshi Borle                      | 111        | 3821_Ruha Shirsath       |  |
| 12       | 11920 Arti Kumari                       | 112        |                          |  |
| 13       | 11922SakshiYelmar                       | 113        |                          |  |
| 14       | 11923 sanjana                           | 114        | <del>-</del>             |  |
| 15       |                                         | 115        |                          |  |
| 16       | 11927 Heba Yusuf                        | 116        |                          |  |
| 17       | 11928_Alina Baig                        | 117        |                          |  |
| 18       |                                         | 118        |                          |  |
| 19       |                                         | 119        |                          |  |
| 20       | 11934 Samiksha                          | 120        |                          |  |
| 21       |                                         | 121        |                          |  |
| 22       |                                         | 122        |                          |  |
| 23       |                                         | 123        | _                        |  |
| 24       | 10 A | 124        |                          |  |
| 25       | -                                       | 125        | <del>-</del>             |  |
| 26       |                                         | 126        | _                        |  |
| 27       |                                         | 127        |                          |  |
| 28       |                                         | 128        |                          |  |
| 29       | _                                       | 129        |                          |  |
| 30       |                                         | 130        |                          |  |
| 31       |                                         | 131        | _                        |  |
| 32       |                                         | 132        |                          |  |
| 33       |                                         |            | 4007_Pallavi Hasandasani |  |
| 34       |                                         | 134        | _ 3                      |  |
| 35       |                                         | 135        | _                        |  |
| 36       |                                         |            | <del>-</del> -           |  |
| 37<br>38 |                                         | 137<br>138 |                          |  |
| 39       |                                         | 139        |                          |  |
| 40       |                                         | 140        | _                        |  |
| 41       |                                         | 141        |                          |  |
| 42       | 2                                       | 142        |                          |  |
| 43       |                                         | 143        |                          |  |
| 0.00     |                                         |            |                          |  |