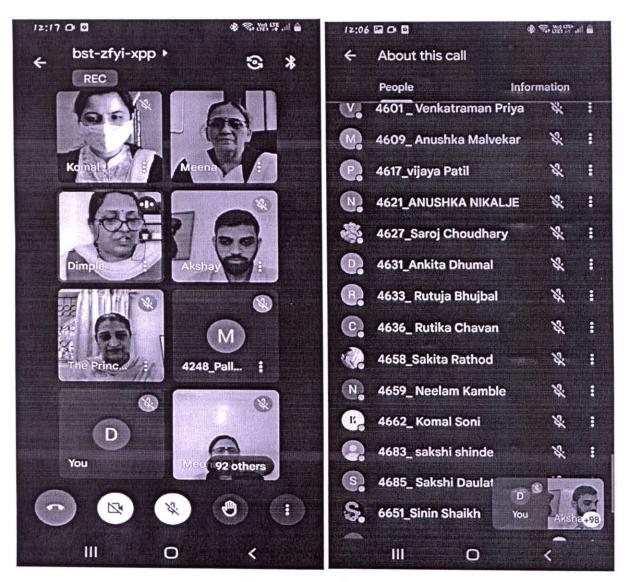

### Total No. of students Participated-194

| Platf    | orm: ZOOM Meeting                       |            |                          |  |
|----------|-----------------------------------------|------------|--------------------------|--|
| Sr.      | Name of Student                         | Sr.        | Name of Student          |  |
| 1        | 11901 Yogita Melwani                    | 101        | 3676_Prerna Anand        |  |
| 2        | 11902 Hetal Yadav                       | 102        | 3691_Disha vishwambhar   |  |
| 3        | 11906 Supriya Mazumdar                  | 103        | 3705_Sheryl Rasundaram   |  |
| 4        | 11907_bhavya                            | 104        | 3711_Jagruti Rawool      |  |
| 5        | 11909 Vaishnavi Irla                    | 105        | 3802_Annmariya Jaison    |  |
| 6        | 11910_divya                             | 106        | 3803_Aleena Johnson      |  |
| 7        | 11911_Shekinah                          | 107        | 3804_Treasa Roy          |  |
| 8        | 11912 Anisha Raghavan                   | 108        | 3805_Neelam Jhawar       |  |
| 9        | 11913 vaishnavi deshmukh                | 109        | 3807_Anjali Baghel       |  |
| 10       | 11914 Prachi Gaikwad                    | 110        | 3808_Sherien Thomas      |  |
| 11       | 11915 Sakshi Borle                      | 111        | 3821_Ruha Shirsath       |  |
| 12       | 11920 Arti Kumari                       | 112        |                          |  |
| 13       | 11922SakshiYelmar                       | 113        |                          |  |
| 14       | 11923 sanjana                           | 114        | <del>-</del>             |  |
| 15       |                                         | 115        |                          |  |
| 16       | 11927 Heba Yusuf                        | 116        |                          |  |
| 17       | 11928_Alina Baig                        | 117        |                          |  |
| 18       |                                         | 118        |                          |  |
| 19       |                                         | 119        |                          |  |
| 20       | 11934 Samiksha                          | 120        |                          |  |
| 21       |                                         | 121        |                          |  |
| 22       |                                         | 122        |                          |  |
| 23       |                                         | 123        | _                        |  |
| 24       | 10 A | 124        |                          |  |
| 25       | -                                       | 125        | <del>-</del>             |  |
| 26       |                                         | 126        | _                        |  |
| 27       |                                         | 127        |                          |  |
| 28       |                                         | 128        |                          |  |
| 29       | _                                       | 129        |                          |  |
| 30       |                                         | 130        |                          |  |
| 31       |                                         | 131        | _                        |  |
| 32       |                                         | 132        |                          |  |
| 33       |                                         |            | 4007_Pallavi Hasandasani |  |
| 34       |                                         | 134        | _ 3                      |  |
| 35       |                                         | 135        | _                        |  |
| 36       |                                         |            | <del>-</del> -           |  |
| 37<br>38 |                                         | 137<br>138 |                          |  |
| 39       |                                         | 139        |                          |  |
| 40       |                                         | 140        | _                        |  |
| 41       |                                         | 141        |                          |  |
| 42       | 2                                       | 142        |                          |  |
| 43       |                                         | 143        |                          |  |
| 0.00     |                                         |            |                          |  |

44 21978 BHAWANA KUMA 144 4042\_rupali Kachi

45 2602\_Anushka Kumari 46 2602\_Anushka Kumari

2604 Gauri Raje

145 4043\_ Rajeswari anneboina

146 4062 Kadambari Uttral

147 4065 Anushka Malvekar

Name of Panelist