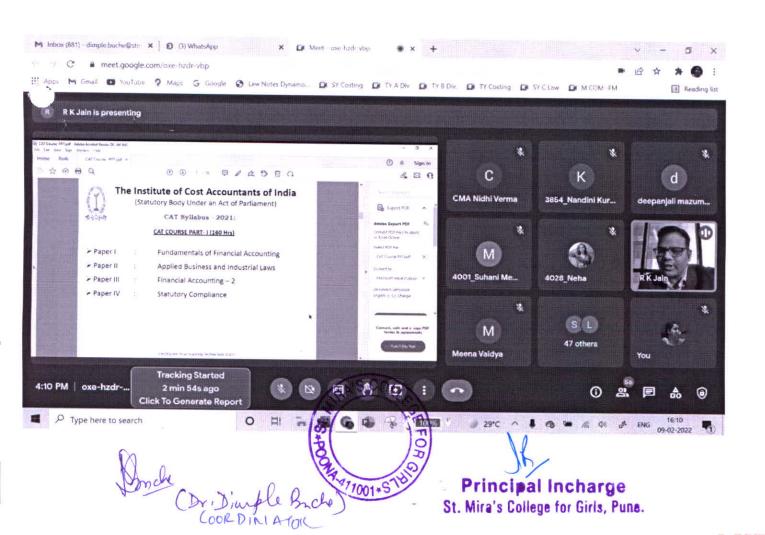

### ST.MIRA'SCOLLEGE FOR GIRLS

Autonomous, Affiliated to Savitribai Phule Pune University

### PLACEMENT CELL SOFT SKILLS -COLLEGE TO CORPORATE

ATTENDANCE SHEET