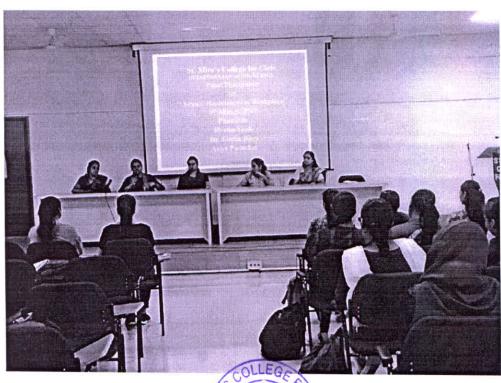

#### Department of Accountancy-2018-19

Creating Awareness on INTERNATIONAL WOMAN'S DAY!

St. Mira's College for Girls celebrated women's day in a different way. The Department of Accountancy on 9th March, 2019, organized a Panel Discussion of experts on "POSH"-Protection of Sexual Harassment.

The panelists were Dr. Geeta Bora, Founder- Spherule Foundation (NGO), Ms.Asha Panicker, Presiding Officer, ICC, AgroStar and Alumni of St. Mira's College for Girls and Heena Yeole, Assistant manager, Legal, BridgeStone India Pvt. Ltd.

The audience was the TY BCOM students who are learning the POSH Act as a part of their Mercantile Law Curriculum. The panel discussion was aimed to expose the students with practical insights that go beyond the theory.

Each of the experts provided insights from their domain into 'POSH compliance' in order to create awareness in students and make them corporate ready. The students were exposed to the powers they can exercise as well as cautioned by the panelists about misuse of the powers under the Sexual Harassment at Workplace (Prevention, Prohibition and Redressal) Act, 2013.