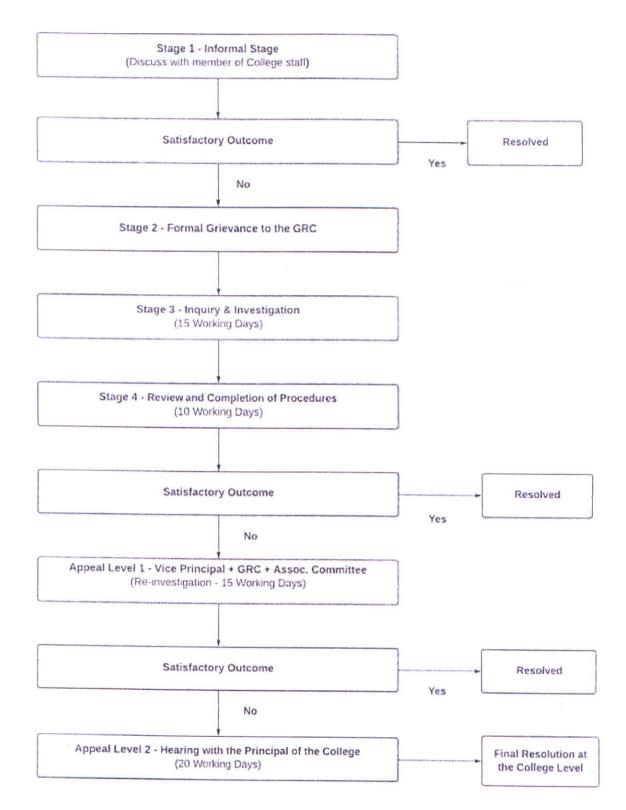

#### 4.1 Stage 1: Informal Stage

Any student or staff member who wants to initiate a grievance may in the first stage bring the issue to the notice of the Head of the respective department/office, who will address the issue and try to resolve it within seven working days of the communication of the grievance. The purpose of Stage 1 is to swiftly address issues or concerns on an informal basis. The College believes that a majority of

Stage 1 will normally result in one of the following outcomes:

- i. a solution to the student's issue or concern
- ii. a suitable explanation where the desired outcome cannot be achieved

If the student is dissatisfied with the Stage 1 outcome and wishes to pursue the matter as a formal complaint the student should submit the Stage 2 Grievance Form within fifteen working days of receiving the Stage 1 outcome. Section 4.2 of this procedure explains how a student can submit a formal grievance.

#### 4.2 Stage 2: Raising a Formal Grievance

If the grievance is not resolved informally at Stage 1;or should the grievant desire a formal redressal directly, the grievant may make a formal complaint.Formal grievances should be made in writing. Grievances can be submitted via email, in hard copy, or, preferably, through the grievance web form on the College website.

#### 4.3 Stage 3: Inquiry and Investigation

Formal grievanceswill be forwarded to the appropriateCommittee (as listed under3.1)for investigation using the information provided by the grievant.TheCommittee shall analyse the merits of the grievanceand initiate inquiries with the respective department/office/individual (linked with the grievance) within fifteen days.Once the investigation is completed, the findings will be shared with the Grievance Redressal Committee.

#### 4.4 Stage 4:Review and Completion of Procedures

The Grievance Redressal Committee and the investigating committee will jointly make a thorough review of the investigation and the redressal process and use their best efforts to work out a resolution of the issues named in the grievance application. The resolution will be communicated to the grievant via e-mail within ten working days. Once the grievant indicates a written acceptance of the resolution at this level, the matter is deemed closed and a 'completion of procedures' mail will be sent to the grievant. The timeframe for the redressal of a grievance from application to completion of the procedure is one month. If there is no response from the grievant within fifteen days of receiving the resolution and recommendation mail, the matter will be deemed closed.

#### 5.1 Appeal Level 1

Grievances should be resolved amicably and conclusively, in compliance with the abovementioned grievance redressal procedures. However, if the grievant wishes to appeal against the outcome of the formal inquiry and investigation, then the grievant should write or send an email, requesting an appeal, to the Grievance Redressal Committee (grievance@stmirascollegepunc.edu.in), within fifteen working days of receiving the resolution and recommendation mail.

Notification No. A-7(z)/2021-2022/52 Grievance Redressal Policy

7/11

The Vice-Principal of the College alongwith the Grievance Redressal Committee and the investigating Committee will review the documentation, the investigation procedure and the resolution offered. If deemed necessary, a re-investigation will be conducted during which the involved parties may be called for a hearing; or maybe requested to submit additional information and testimonies; and, interview witnesses, if necessary.

After the hearing or re-investigation, Vice-Principal, the Grievance Redressal Committee and investigating Committee shall use their best efforts to work out a resolution of the issues involved with the parties named in the grievance application. Upon completion of proceedings, following the outcome of Appeal Level 1, a formal response, via email, will be sent to the grievant within fifteenworking days of receipt of the appeal.

#### 5.3 Appeal Level 2

If, after all the above-mentioned endeavours to resolve the grievance, a grievant is still dissatisfied, she/he may request a personal interview with the Principal of the College The interview shall be arranged within ten working days of the submission of the request. The Principal mayrequest a report of all procedures followed to the date; conduct an additional review of the formal investigation and documentation gathered so far. The Principal may confirm or rescind the earlier decision in the light of this report and review and will formally decide what corrective action can be implemented if any. A written reply will be sent to the grievant within 20 working days of receiving the request for Appeal Level 2. The Appeal Level 2 exhausts the College's internal procedures. There will be no further opportunity to pursue the grievance within the College.

## Please see Appendix A for the Infographic of the Grievance Procedure

Notification No. A-7(z)/2021-2022/52 Grievance Redressal Policy