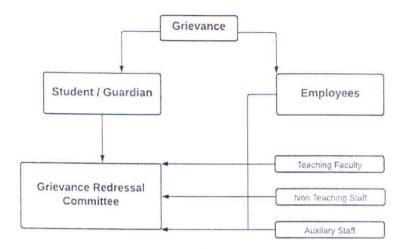

## Please see Appendix A for the Infographic of the Grievance Procedure

Notification No. A-7(z)/2021-2022/52 Grievance Redressal Policy

#### APPENDIX A - INFOGRAPHIC OF THE GRIEVANCE PROCEDURE

Notification No. 4-7(7)/2021-2022/52 Grievance Redressal Policy

£

5 COLLEGE OR GIRLS