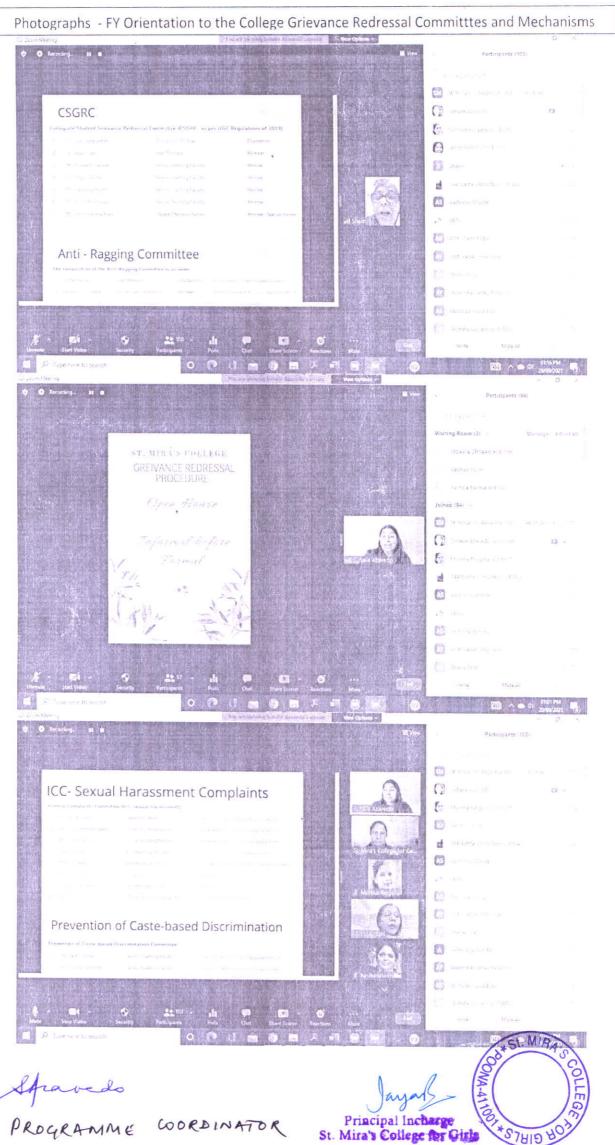

## **Grievance Redressal Committee** Constituted Statutory Bodies for the Academic Year 2021 - 22

The following statutory bodies were constituted in keeping with guidelines required for statutory/regulatory bodies:

#### 1. Collegiate Student Grievance Redressal Committee (CSGRC) (as per UGC regulations of 2019)

| 1. | Dr.Jaya Rajagopalan  | Principal-In-Charge     | Chairperson             |
|----|----------------------|-------------------------|-------------------------|
| 2. | Dr. Shalini Iyer     | Vice Principal          | Member                  |
| 3. | Ms. Elizabeth Kanade | Senior Teaching Faculty | Member                  |
| 4. | Dr.Dimple Buche      | Senior Teaching Faculty | Member                  |
| 5. | Dr. Hasina Shaikh    | Senior Teaching Faculty | Member                  |
| 6. | Ms. Rekha Kankariya  | Senior Teaching Faculty | Member                  |
| 7. | Ms Ummesalama Karu   | Student Representative  | Member, Special Invitee |

## 2. Internal Complaints Committee (ICC-Sexual Harassment)

| 1. Dr. Vaishali Joshi     | Presiding Officer              | vaishali.joshi@stmirascollegepune.edu.in |
|---------------------------|--------------------------------|------------------------------------------|
| 2. Dr. Rama Venkatachalam | Senior Teaching<br>Faculty     | rama.venkat@stmirascollegepune.edu.in    |
| 3. Dr.Arwah Madan         | Senior Teaching<br>Faculty     | dr.arwahmadan@stmirascollegepune.edu.in  |
| 4. Mrs. Vandana Kardile   | Non-teaching Member            | mira_college@yahoo.co.in                 |
| 5. Mrs. Anandmayi Chounde | Non-teaching Member            | mira_college@yahoo.co.in                 |
| 6. Ummesalama Karu        | Student Representative<br>- UG | umme.karu@gmail.com                      |
| 7. Priti Varma            | Student Representative<br>- PG | pritiverma3000@gmail.com                 |

#### 3. Anti-Ragging Committee

| 1. | Dr Shalini Iyer     | Vice Principal             | Chairperson | shalini.iyer@stmirascollegepune.edu.in     |
|----|---------------------|----------------------------|-------------|--------------------------------------------|
| 2. | Dr Vaishali Diwakar | Senior Teaching<br>Faculty | Member      | vaishali.diwakar@stmirascollegepune.edu.in |
| 3. | Ms Veena Kenchi     | Senior Teaching<br>Faculty | Member      | veena.kenchi@stmirascollegepune.edu.in     |
| 4. | Ms Rekha Kankariya  | Senior Teaching<br>Faculty | Member      | rekha.kankariya@stmirascollegepune.edu.in  |

### 4. Prevention of Caste-based Discrimination

| 1. | Ms Jyoti Chintan    | Senior Teaching Faculty | jyoti.chintan@stmirascollegepune.edu.in    |
|----|---------------------|-------------------------|--------------------------------------------|
| 2. | Dr Hasina Shaikh    | Senior Teaching Faculty | hasina.shaikh@stmirascollegepune.edu.in    |
| 3. | Ms Manjita Kulkarni | Senior Teaching Faculty | manjita.kulkarni@stmirascollegepune.edu.in |

### 5. COVID-19 Related Grievances

| 1. | Dr Shalini Iyer           | Vice Principal             | Chairperson | shalini.iyer@stmirascollegepune.edu.in   |
|----|---------------------------|----------------------------|-------------|------------------------------------------|
| 2. | Dr Manisha<br>Pimpalkhare | Senior Teaching<br>Faculty | Member      | manisha.pimpalkhare@stmirascollegepune.e |
| 3. | Ms SwateeSarvate          | Senior Teaching<br>Faculty | Member      | swatee.sarwate@stmirascollegepune.edu.in |