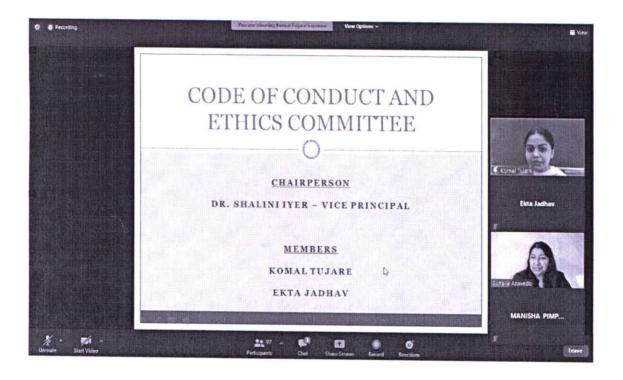

#### Ethics and Conduct/ Disciplinary Committee

| 1, | Dr Shalini Iyer    | Vice-Principal             | Chairperson | shalini.iyer@stmirascollegepune.edu.in |
|----|--------------------|----------------------------|-------------|----------------------------------------|
| 2. | Ms Komal<br>Tujare | Senior Teaching<br>Faculty | Member      | komal.tujare@stmirascollegepune.edu.in |
| 3. | Ms Ekta Jadhav     | Dir. of Physical Edu.      | Member      | ekta.jadhav@stmirascollegepune.edu.in  |