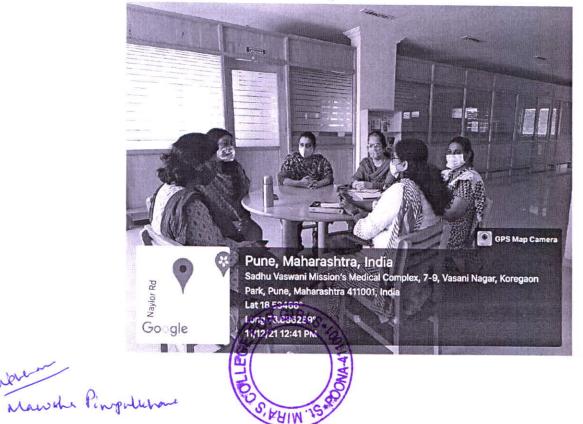

#### St. Mira's College for Girls, Pune Task force committee / Covid Grievance Cell Agenda of Meeting

The meeting of the Covid grievance cell/ Task force committee was held a Sty Mit

College for Girls, Pune on 27/9/2021 at 1.00 p.m. (During the SIP Orientation)

### The agenda of the meeting was as follows:

1) To address students of FY in SIP on 29th sept, 2021, at 1pm regarding Covid grievance cell.

#### Minutes:

1.Students were introduced to Covid grievance cell.

2. The guidelines and covid-19 protocol were presented

3. It was explained to the students that on campus behavior should be covid appropriate as and when college reopens.

Members present.

| Name                    | Signature      |
|-------------------------|----------------|
| Dr. Jaya Rajagopalan    | Jayah          |
| Dr. Shalini Iyer        | Matini ujer    |
| Ms. Suhail Azavedo      | Apavado.       |
| Dr. Manisha Pimpalkhare | Nipulan        |
| Ms. Swatee Sarwate      | Swelversonwall |