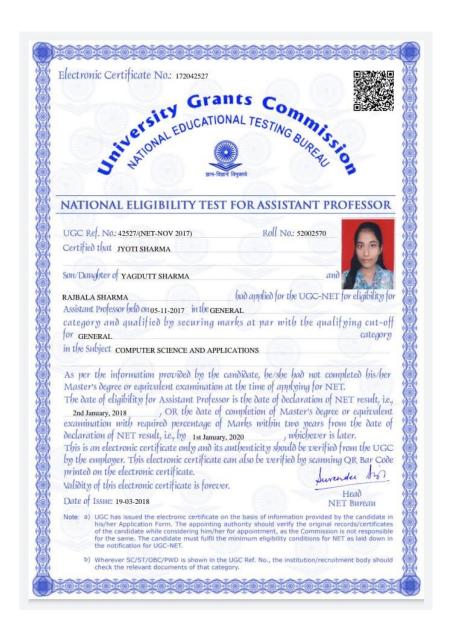

### 1. Jyoti Sharma\_NET\_2017-18

Principal Incharge St. Mira's College for Girls, Pune.